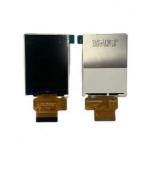

# High Contrast Ratio 500 1 Small TFT LCD Display with NTSC 65% and Driver IC ST7701S

# **Product Specification**

| Highlight:                    | ST7701S Small TFT LCD Display,<br>NTSC 65% Small TFT LCD Display |
|-------------------------------|------------------------------------------------------------------|
| Linklinkt                     |                                                                  |
| Response Time:                | 1ms                                                              |
| Active Area:                  | 26.508(W) X67.68 (H)                                             |
| Touch Screen Type:            | Capacitive, Or Customized                                        |
| Resolution:                   | 376X960                                                          |
| Operating Temperature: -20~70 |                                                                  |
| • Luminance:                  | 350 Cd/m^2                                                       |
| Interface:                    | 12Pin MIPI                                                       |
| Module Size:                  | 44(W) X 77(H) X3.67(T)                                           |
|                               |                                                                  |

### **Product Description:**

The Small TFT LCD Display is a versatile and high-quality display solution suitable for various industrial applications. With a compact size of 2.86 inches, this Industrial TFT LCD offers excellent performance and functionality.