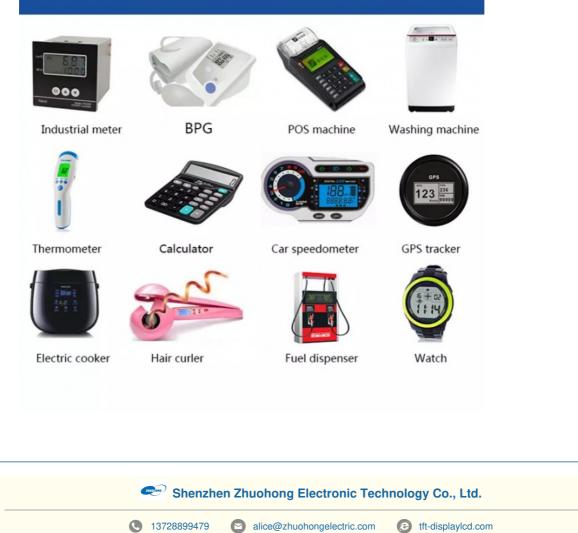

#### **Applications:**

When it comes to custom.TET LCD displays, the SHENCHAO ZH024TC22023V.C. Small TET\_LCD Display stands out as a versatile and reliable option. With its brand reputation for quality and reliability, this product is ideal for a wide range of applications and scenarios. One key application scenario for the SHENCHAO Small TET\_LCD Display is in Arduino projects. The compact size and high resolution of 376X960 make it a perfect fit for various Arduino TET\_LCD display projects. Its capacitive touch screen type adds an interactive element to Arduino creations, enhancing user experience and functionality.

For industrial settings, the SHENCHAO Small TFT LCD Display is a dependable choice. With certification in ROHS and originating from Guangdong, China, this display meets industry standards and regulations. Its rugged build and 350 Cd/m<sup>2</sup> luminance make it suitable for use in challenging industrial environments where durability and visibility are crucial.

With a viewing angle that covers all directions, the SHENCHAO Small TFT LCD Display ensures clear visibility from any perspective. Whether used in consumer electronics, industrial machinery, or medical equipment, this display excels in providing crisp images and responsive touch functionality.