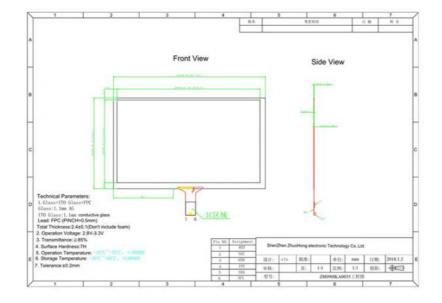

#### Features:

Product Name: High Brightness TFT Display Touch Screen: Capacitive Touch Screen Operational Temperature: -20°C ~+70 °C Hs Code: 9013803010 Active Area: 196.608\*114.15mm Display Interface: 40pin LVDS Luminance: 1000nits Type: Tablet LCD Resolution: 1024X600 display

### **Technical Parameters:**

| Display Interface       | 40pin LVDS              |
|-------------------------|-------------------------|
| Touch IC                | GT911                   |
| Storage Temperature     | -30 ~ +80°C             |
| Display IC              | HX8282+HX8696           |
| Touch Screen            | Capacitive Touch Screen |
| Hs Code                 | 9013803010              |
| Operational Temperature | -20°C ~+70 °C           |
| Number Of Dots          | 1024*3(RGB)*600         |
| Touch Interface         | 12C                     |
| Main Material           | Liquid Crystal          |