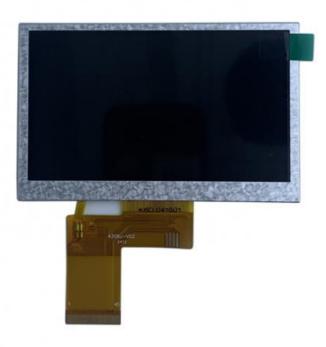

## **Product Specification**

• Storage Temperature: -30 ~ +80°C

• Outline Dimensions: 105.5mm\*67.2mm\*3.0mm

• Drive IC: ILI6485/NV3047 • Number Of Dots: 480\*3(RGB)\*272 · Main Material: Liquid Crystal · Color: 16.7M Color • Luminance: 500nits • Pitch: 0.5mm

#### Features:

Product Name: High Brightness TFT Display

Interface: 40pin RGB

Operational Temperature: -20°C ~+70 °C

Active Area: 95.04×53.856mm Main Material: Liquid Crystal

Color: 16.7M Color
Display Type: IPS panel
Display Size: 4.3" TFT LCD
Interface Type: 40pin RGB interface