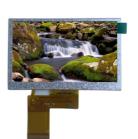

# 480x272 TFT LCD Display 4.3 Inch Tft Lcd 500nits lps Tft Display 40pin RGB Interface

## 4.3 Inch 480x272 Resolution TFT LCD Display Luminance 500nits With 40pin RGB Interface

#### **Product Description:**

The main material used in the production of this display is liquid crystal, ensuring high-quality and reliable performance. With a color range of 16.7M, the display produces accurate and vibrant colors, making it perfect for a wide range of applications.