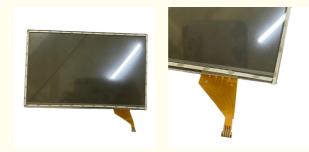

### **Product Description**

Lexus is250 is300 is350 isf 2006-2009 Touch Screen 4096\*4096 Resolution and I2C Interface

## Lexus is250 is300 is350 isf 2006-2009 touch screen

| Part Number:            | is250 is300 is350      |
|-------------------------|------------------------|
| Viewing angle:          | Free                   |
| Operating temperatures: | -20 to 70              |
| Storage temperature:    | -30 to 80              |
| Points:                 | 10 points              |
| Size:                   | 7.3"                   |
| Resolution:             | 4096*4096              |
| Touch Type:             | resistive touch screen |