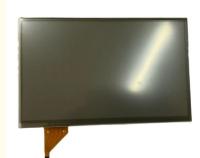

### **Product Description**

Lexus is250 is300 is350 isf 2006-2009 Touch Screen 4096\*4096 Resolution and I2C Interface

## Lexus is250 is300 is350 isf 2006-2009 touch screen

| Part Number:            | is250 is300 is350      |
|-------------------------|------------------------|
| Viewing angle:          | Free                   |
| Operating temperatures: | -20 to 70              |
| Storage temperature:    | -30 to 80              |
| Points:                 | 10 points              |
| Size:                   | 7.3"                   |
| Resolution:             | 4096*4096              |
| Touch Type:             | resistive touch screen |