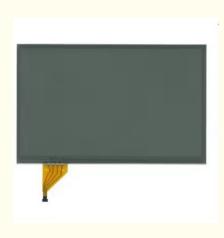

### **Product Description**

Lexus is250 is300 is350 isf 2006-2009 Touch Screen 4096\*4096 Resolution and I2C Interface

## Lexus is250 is300 is350 isf 2006-2009 touch screen

| Part Number:            | is250 is300 is350      |
|-------------------------|------------------------|
| Viewing angle:          | Free                   |
| Operating temperatures: | -20 to 70              |
| Storage temperature:    | -30 to 80              |
| Points:                 | 10 points              |
| Size:                   | 7.3"                   |
| Resolution:             | 4096*4096              |
| Touch Type:             | resistive touch screen |