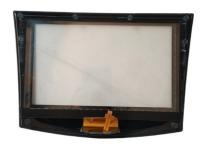

### More Images

High quality ATS CTS SRX XTS CUE TouchSense Replacement Touch screen 2014-2017 year version cadilacy

#### High quality ATS CTS SRX XTS CUE TouchSense Replacement Touch screen 2014-2017 year version cadilacy

| P/N:                    | SRX ATS XTS GTS         |
|-------------------------|-------------------------|
| Viewing angle:          | Free                    |
| Operating temperatures: | -20 to 70               |
| Storage temperature:    | -30 to 80               |
| Touch:                  | capacitive touch screen |
| Structure:              | G+G                     |
| Application:            | Car Navigation          |
| Lens color:             | Black                   |