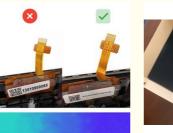

### More Images

High quality ATS CTS SRX XTS CUE TouchSense Replacement Touch screen 2014-2017 year version cadilacy

#### High quality ATS CTS SRX XTS CUE TouchSense Replacement Touch screen 2014-2017 year version cadilacy

| P/N:                    | SRX ATS XTS GTS         |
|-------------------------|-------------------------|
| Viewing angle:          | Free                    |
| Operating temperatures: | -20 to 70               |
| Storage temperature:    | -30 to 80               |
| Touch:                  | capacitive touch screen |
| Structure:              | G+G                     |
| Application:            | Car Navigation          |
| Lens color:             | Black                   |