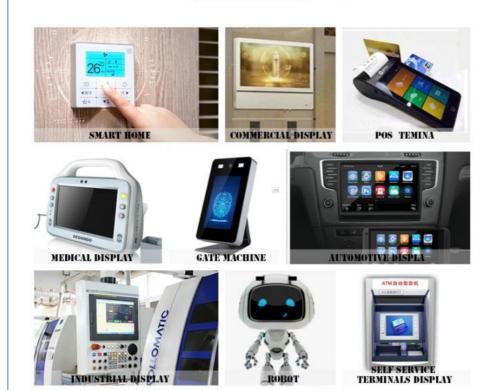

# APPLICATION

Application: Industrial Control/ Home Automation / digital photo frame / Automotive display /portable DVD player / POS Machine, Car navigation, Robot, Medical device, Phone and so on;