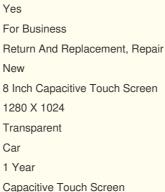

## **Product Specification**

- Warranty(Year):
- 1-Year Color: Black, Black Package: Yes For Business Series: • After-sales Service: Products Status: New Product Name: 1280 X 1024 Resolution: • Viewing Angle: Transparent • Application: Car 1 Year Warranty: