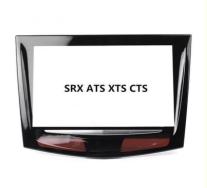

# ATS CTS Bluetooth Touch Screen For Car 2014 Cadillac Ats Touch Screen **Replacement 8in**

### More Images

High quality ATS CTS SRX XTS CUE TouchSense Replacement Touch screen 2014-2017 year version cadilacy

#### High quality ATS CTS SRX XTS CUE TouchSense Replacement Touch screen 2014-2017 year version cadilacy

| P/N:                    | SRX ATS XTS GTS         |
|-------------------------|-------------------------|
| Viewing angle:          | Free                    |
| Operating temperatures: | -20 to 70               |
| Storage temperature:    | -30 to 80               |
| Touch:                  | capacitive touch screen |
| Structure:              | G+G                     |
| Application:            | Car Navigation          |
| Lens color:             | Black                   |