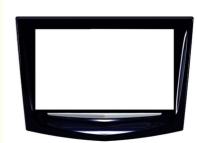

## **Product Description**

New touch sense Touch Screen Digitizer touch panel For Cadillac ATS CTS XTS SRX CUE

#### **Product Description**

New touch sense Touch Screen Digitizer touch panel For Cadillac ATS CTS XTS SRX CUE

| P/N:                    | SRX ATS XTS GTS         |
|-------------------------|-------------------------|
| Viewing angle:          | Free                    |
| Operating temperatures: | -20 to 70               |
| Storage temperature:    | -30 to 80               |
| Touch:                  | capacitive touch screen |
| Structure:              | G+G                     |
| Application:            | Car Navigation          |
| Lens color:             | Black                   |