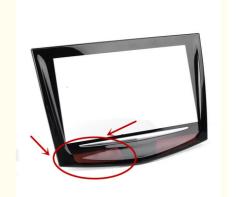

## **Product Description**

New touch sense Touch Screen Digitizer touch panel For Cadillac ATS CTS XTS SRX CUE

#### **Product Description**

New touch sense Touch Screen Digitizer touch panel For Cadillac ATS CTS XTS SRX CUE

| P/N:                    | SRX ATS XTS GTS         |
|-------------------------|-------------------------|
| Viewing angle:          | Free                    |
| Operating temperatures: | -20 to 70               |
| Storage temperature:    | -30 to 80               |
| Touch:                  | capacitive touch screen |
| Structure:              | G+G                     |
| Application:            | Car Navigation          |
| Lens color:             | Black                   |