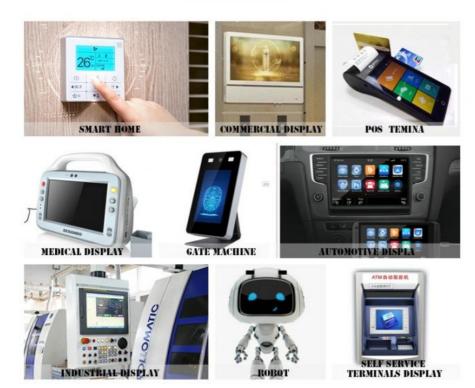

## APPLICATION

Application: Industrial Control/ Home Automation / digital photo frame / Automotive display /portable DVD player / POS Machine, Car navigation, Robot, Medical device, Phone and so on;