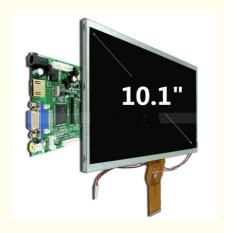

#### **Product Specification**

• Type: TFT, LCD Panel+Driver Board

. Display Size: 10.1inch 10.1" · Size: Black · Color: 1000nits . Brightness: • Interface: 40pin LVDS Resolution: 1024X600 . Viewing Direction: Free • Warranty: 1 Year

#### **Product Description**

10.1" Black 1024x600 High Brightness 1000 Nits Lumen Outdoor Advertising LCD Display

**Product Description** 

| Part Number:            | ZH010IKA0035H               |
|-------------------------|-----------------------------|
| Size:                   | 10.1 inches                 |
| Resolution:             | 1024x 3(RGB) x 600          |
| Aspect ratio:           | 16:9                        |
| Module size:            | 235(W)×143(H)×5.0(D)mm      |
| Active area:            | 222.72(H)x125.28(V)         |
| Viewing angle:          | 85/85/85                    |
| Operating temperatures: | -20 to 70                   |
| Storage temperature:    | -30 to 80                   |
| Brightness:             | 1000cd/m2                   |
| Interface:              | LVDS interface              |
| Driver Board:           | HDMI, VGA, AV AND Audio out |
| Brightness:             | 400nits                     |
| Backlight:              | White LED                   |