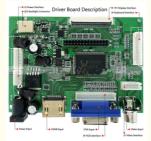

#### **Product Description**

10.1" Black 1024x600 High Brightness 1000 Nits Lumen Outdoor Advertising LCD Display

**Product Description** 

| Part Number:            | ZH010IKA0035H               |
|-------------------------|-----------------------------|
| Size:                   | 10.1 inches                 |
| Resolution:             | 1024x 3(RGB) x 600          |
| Aspect ratio:           | 16:9                        |
| Module size:            | 235(W)×143(H)×5.0(D)mm      |
| Active area:            | 222.72(H)x125.28(V)         |
| Viewing angle:          | 85/85/85                    |
| Operating temperatures: | -20 to 70                   |
| Storage temperature:    | -30 to 80                   |
| Brightness:             | 1000cd/m2                   |
| Interface:              | LVDS interface              |
| Driver Board:           | HDMI, VGA, AV AND Audio out |
| Brightness:             | 400nits                     |
| Backlight:              | White LED                   |