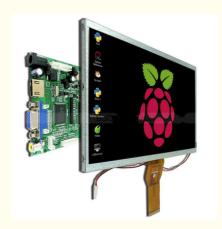

#### **Product Specification**

• Type: TFT, LCD Panel+Driver Board

. Display Size: 10.1inch 10.1" · Size: Black · Color: 1000nits . Brightness: • Interface: 40pin LVDS Resolution: 1024X600 . Viewing Direction: Free • Warranty: 1 Year

#### **Product Description**

10.1" Black 1024x600 High Brightness 1000 Nits Lumen Outdoor Advertising LCD Display

**Product Description** 

| Part Number:            | ZH010IKA0035H               |
|-------------------------|-----------------------------|
| Size:                   | 10.1 inches                 |
| Resolution:             | 1024x 3(RGB) x 600          |
| Aspect ratio:           | 16:9                        |
| Module size:            | 235(W)×143(H)×5.0(D)mm      |
| Active area:            | 222.72(H)x125.28(V)         |
| Viewing angle:          | 85/85/85                    |
| Operating temperatures: | -20 to 70                   |
| Storage temperature:    | -30 to 80                   |
| Brightness:             | 1000cd/m2                   |
| Interface:              | LVDS interface              |
| Driver Board:           | HDMI, VGA, AV AND Audio out |
| Brightness:             | 400nits                     |
| Backlight:              | White LED                   |