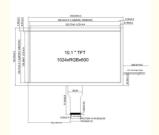

#### **Product Specification**

• Type: TFT, LCD Panel+Driver Board

. Display Size: 10.1inch 10.1" · Size: Black · Color: 1000nits . Brightness: • Interface: 40pin LVDS Resolution: 1024X600 . Viewing Direction: Free • Warranty: 1 Year

#### **Product Description**

10.1" Black 1024x600 High Brightness 1000 Nits Lumen Outdoor Advertising LCD Display

**Product Description** 

| Part Number:            | ZH010IKA0035H               |
|-------------------------|-----------------------------|
| Size:                   | 10.1 inches                 |
| Resolution:             | 1024x 3(RGB) x 600          |
| Aspect ratio:           | 16:9                        |
| Module size:            | 235(W)×143(H)×5.0(D)mm      |
| Active area:            | 222.72(H)x125.28(V)         |
| Viewing angle:          | 85/85/85                    |
| Operating temperatures: | -20 to 70                   |
| Storage temperature:    | -30 to 80                   |
| Brightness:             | 1000cd/m2                   |
| Interface:              | LVDS interface              |
| Driver Board:           | HDMI, VGA, AV AND Audio out |
| Brightness:             | 400nits                     |
| Backlight:              | White LED                   |