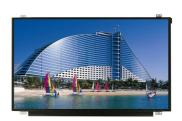

# NV156FHM-N42 15.6 Inch Tft Lcd Touch Screen Display 262K IPS TFT 220nits

# 15.6 inch NV156FHM-N42 Monitor LCD Display with EDP Interface and 1920\*1080 Resolution