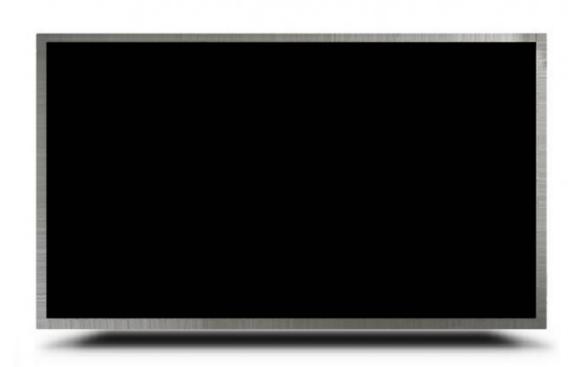

el: Optional

• Outline Dimemsions (mm): 359.5\*223.8\*3.2 Mm (H\*V\*D)

• Backlight Type: WLED [10S4P]

• PIN: 30

• Highlight: 262k ips tft, tft lcd touch screen display 262k,

ips tft 220nits



### More Images



#### **Product Description**

# 15.6 inch NV156FHM-N42 Monitor LCD Display with EDP Interface and 1920\*1080 Resolution

### **Product Description**

1.Display Type: NV156FHM-N42

2.Display mode: Transmissive

3.Resolution: 15.6" 1920\*(RGB)\*1080

4. Number of colors: 262K, 45% NTSC

5. Outline Dimensions:  $359.5 \times 223.8 \times 3.2 \text{ mm } (H \times V \times D)$ 

6.Brightness: 220nits

7.Interface Type: 30 pins EDP

8.Baclight: WLED [10S4P]

9.Operating voltage: 3.3 V (Typ.)

10. Viewing Angle: All View

11.Operating Temp: -0°C~+50°C

12.Storage Temp: -20°C~+60°C









Packaging & Shipping

# SHIPMENT











7-10 working days WWW.TNT.COM

5-7 working days WWW.EMS.COM.CN

5-7 working days WWW.DHLCOM

5-7 working days WWW.UPS.COM

5-7 working days WWW.FEDEX.COM













#### **Our Services**



# why choose us



We have in the razorsupplies with 12 years of experiences



ONE-STOP We have ourown factory,professional equiment to insure production



We will provide you the best price, it is the absolutery value for money



OEM/ODM OEM/ODM orders are welcomed,we are trying to meet all your needs



SERVICE Wehavea comprehensive after-sales service

with 24-hourservice

- 1. Replacement within 30 days after the shipment of products from us due to products' problems.
- 2. We can print your logo and stick your model No.on the cameras.
- 3. We