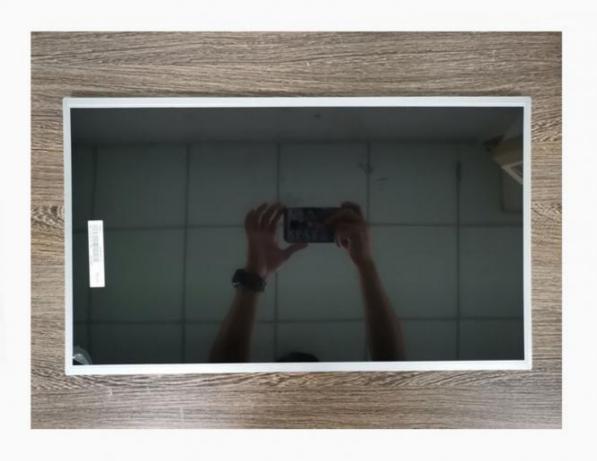

### More Images

### **Product Description**

1.Display Type: NV156FHM-N42

2.Display mode: Transmissive

3.Resolution: 15.6" 1920\*(RGB)\*1080

4. Number of colors: 262K, 45% NTSC

5. Outline Dimensions:  $359.5 \times 223.8 \times 3.2 \text{ mm } (H \times V \times D)$ 