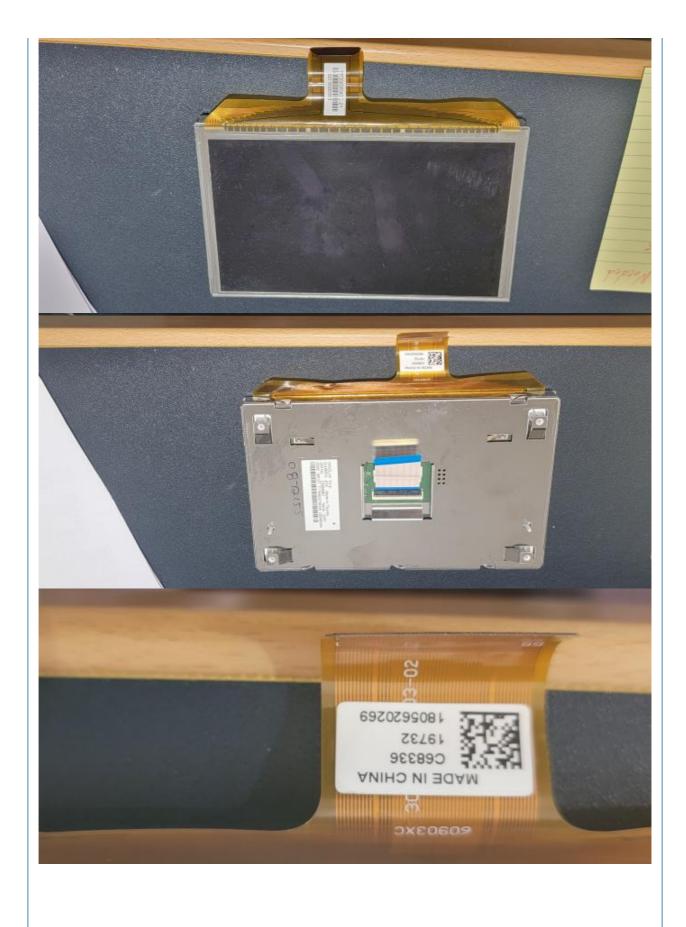

# 8 inch LCD screen with touch screen DJ080EA-01K Central control display in vehicles

## **Product Description**

| 1.Display Type:      | 8 inch touch displays |
|----------------------|-----------------------|
| 2.Display mode:      | Transmissive          |
| 3.Resolution:        | 800*480               |
| 4. Number of colors: | 262K                  |
| 5. Response Time     | 10 ms                 |
| 6.Luminance:         | 1000 cd/              |
| 7. Application:      | Car Navigation        |
| 8.Baclight:          | White 6 LED Series    |
| 9.Operating voltage: | +2.8V~3.3V            |
| 10.Viewing Angle:    | ALL O'clock           |
| 11.Operating Temp:   | -10°C~+60°C           |
| 12.Storage Temp:     | -20°C~+70°C           |