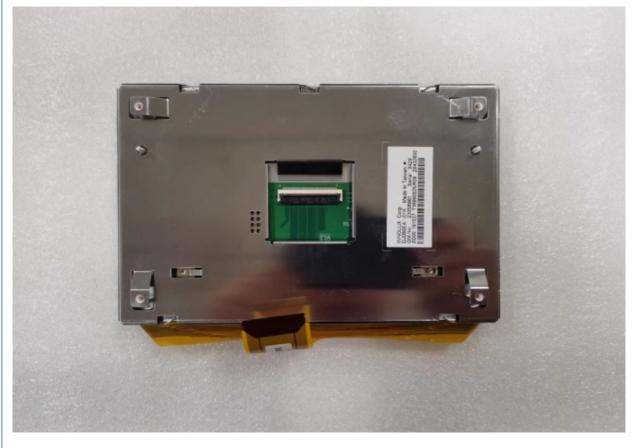

# 8 inch LCD screen with touch screen DJ080EA-01K Central control display in vehicles

## **Product Description**

| 1.Display Type:      | 8 inch touch displays |
|----------------------|-----------------------|
| 2.Display mode:      | Transmissive          |
| 3.Resolution:        | 800*480               |
| 4. Number of colors: | 262K                  |
| 5. Response Time     | 10 ms                 |
| 6.Luminance:         | 1000 cd/              |
| 7. Application:      | Car Navigation        |
| 8.Baclight:          | White 6 LED Series    |
| 9.Operating voltage: | +2.8V~3.3V            |
| 10.Viewing Angle:    | ALL O'clock           |
| 11.Operating Temp:   | -10°C~+60°C           |
| 12.Storage Temp:     | -20°C~+70°C           |