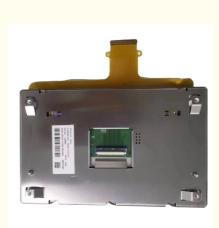

# 8 inch LCD screen with touch screen DJ080EA-01K Central control display in vehicles

## **Product Description**

| 1.Display Type:      | 8 inch touch displays |
|----------------------|-----------------------|
| 2.Display mode:      | Transmissive          |
| 3.Resolution:        | 800*480               |
| 4. Number of colors: | 262K                  |
| 5. Response Time     | 10 ms                 |
| 6.Luminance:         | 1000 cd/              |
| 7. Application:      | Car Navigation        |
| 8.Baclight:          | White 6 LED Series    |
| 9.Operating voltage: | +2.8V~3.3V            |
| 10.Viewing Angle:    | ALL O'clock           |
| 11.Operating Temp:   | -10°C~+60°C           |
| 12.Storage Temp:     | -20°C~+70°C           |