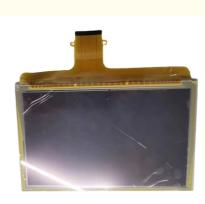

# 8 inch LCD screen with touch screen DJ080EA-01K Central control display in vehicles

## **Product Description**

| 1.Display Type:      | 8 inch touch displays |
|----------------------|-----------------------|
| 2.Display mode:      | Transmissive          |
| 3.Resolution:        | 800*480               |
| 4. Number of colors: | 262K                  |
| 5. Response Time     | 10 ms                 |
| 6.Luminance:         | 1000 cd/              |
| 7. Application:      | Car Navigation        |
| 8.Baclight:          | White 6 LED Series    |
| 9.Operating voltage: | +2.8V~3.3V            |
| 10.Viewing Angle:    | ALL O'clock           |
| 11.Operating Temp:   | -10°C~+60°C           |
| 12.Storage Temp:     | -20°C~+70°C           |