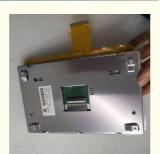

# 8 inch LCD screen with touch screen DJ080EA-01K Central control display in vehicles

## **Product Description**

| 1.Display Type:      | 8 inch touch displays |
|----------------------|-----------------------|
| 2.Display mode:      | Transmissive          |
| 3.Resolution:        | 800*480               |
| 4. Number of colors: | 262K                  |
| 5. Response Time     | 10 ms                 |
| 6.Luminance:         | 1000 cd/              |
| 7. Application:      | Car Navigation        |
| 8.Baclight:          | White 6 LED Series    |
| 9.Operating voltage: | +2.8V~3.3V            |
| 10.Viewing Angle:    | ALL O'clock           |
| 11.Operating Temp:   | -10°C~+60°C           |
| 12.Storage Temp:     | -20°C~+70°C           |