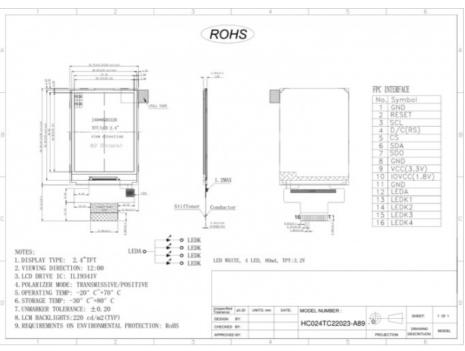

# **Product Specification**

• Type: TFT, LCD Panel

. Display Size: 2.4 Inch 2.4" Size: Black · Color: · Viewing Angle: 220nits SPI/MCU • Interface: 500:1 Contrast Ratio: 240X320 Resolution: • Viewing Direction: Free • Warranty: 1 Year Driver IC: ILI9341

#### **Product Description**

Product: TFT 2.4 " inch Module, 2.4" IPS TFT LCD Modules with 240x320 dots

Model NO. ZH024IC22023

Usage Home Appliance, GPS, Door Bell, Auto Device, Medical Device, Industrial Design

Digital LCD Module Type Counting Module
Touch Screen Type Capacitive, or customized

 Type
 LCM

 Response Time
 1ms

 Viewing Angle
 Free

 Display Technology
 TFT

 DOT-Matrix Graphic LCD Module Type
 Row/Column Control Type

 LCD Drive Mode
 Static Drive LCD Module

 Resolution
 240(RGB)×320

 Assy Type
 Cog+FPC+BI

 Driver
 ILI9341V

Interface System parallel interface

Contrast Ration 500:1 NTSC 65% Luminance 220 cd/m2 Operating Temperature -20~70 -30~80 Storage Temperature Trademark ZhuoHong Specification ZH024IC22023 Origin China HS Code 9013803010