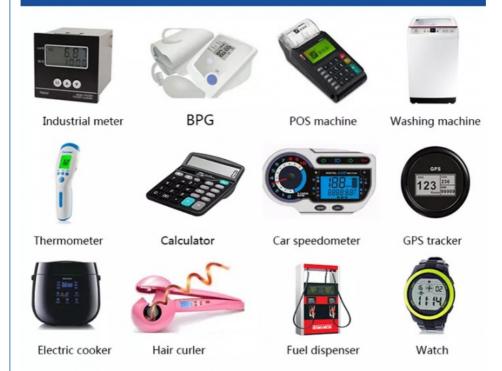

## Company Products Main Application

#### **Company Information**

ZhuoHong Electronic Technology has been specializing in TFT LCD display and touch screen more than 10years. There are 90% of our business is custom made display modules for projects such as industrial devices, medical and smart home applications. Our mission is to provide customer one-stop solution. With LCD display and touch screen as our product center, great trust is built with our customers.