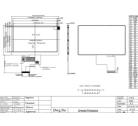

#### **Product Description**

| Part Number:            | ZH050TE30030V.C              |
|-------------------------|------------------------------|
| Size:                   | 5.0 inches                   |
| Resolution:             | 480x 3(RGB) x 272            |
| Aspect ratio:           | 16:9                         |
| Module size:            | 120.7(W) ×75.8(H) ×3.0(D) mm |
| Active area:            | 110.88*62.832 mm             |
| Viewing angle:          | 80/80/80/80                  |
| Operating temperatures: | -20 to 70                    |
| Storage temperature:    | -30 to 80                    |
| Brightness:             | 300cd/m2                     |
| Interface:              | 40PIN RGB interface          |
| Touch screen:           | Capacitive touch screen      |
| Interface:              | I2C                          |
| Surface Hardness:       | 6H                           |

Dwg.No

Approved

ZH050TE30030