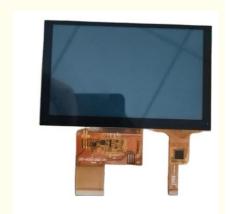

# 5in TFT LCD Capacitive Touchscreen 480x272 300nits Tft Lcd lps Display Hardness 6H

#### **Product Description**

5" TFT LCD display 480x272 40pin RGB 300nits IPS LCD with black capacitive touch screen hardness 6H

#### **Product Description**

| Part Number:            | ZH050TE30030V.C              |
|-------------------------|------------------------------|
| Size:                   | 5.0 inches                   |
| Resolution:             | 480x 3(RGB) x 272            |
| Aspect ratio:           | 16:9                         |
| Module size:            | 120.7(W) ×75.8(H) ×3.0(D) mm |
| Active area:            | 110.88*62.832 mm             |
| Viewing angle:          | 80/80/80/80                  |
| Operating temperatures: | -20 to 70                    |
| Storage temperature:    | -30 to 80                    |
| Brightness:             | 300cd/m2                     |
| Interface:              | 40PIN RGB interface          |
| Touch screen:           | Capacitive touch screen      |
| Interface:              | I2C                          |
| Surface Hardness:       | 6H                           |