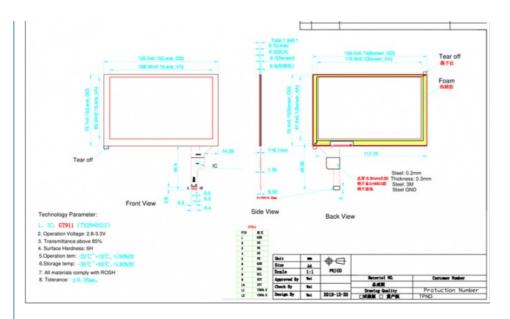

#### **Product Description**

| Part Number:            | ZH050TE30030V.C              |
|-------------------------|------------------------------|
| Size:                   | 5.0 inches                   |
| Resolution:             | 480x 3(RGB) x 272            |
| Aspect ratio:           | 16:9                         |
| Module size:            | 120.7(W) ×75.8(H) ×3.0(D) mm |
| Active area:            | 110.88*62.832 mm             |
| Viewing angle:          | 80/80/80/80                  |
| Operating temperatures: | -20 to 70                    |
| Storage temperature:    | -30 to 80                    |
| Brightness:             | 300cd/m2                     |
| Interface:              | 40PIN RGB interface          |
| Touch screen:           | Capacitive touch screen      |
| Interface:              | I2C                          |
| Surface Hardness:       | 6H                           |