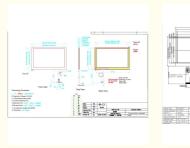

#### **Product Description**

| Part Number:            | ZH050TE30030V.C              |
|-------------------------|------------------------------|
| Size:                   | 5.0 inches                   |
| Resolution:             | 480x 3(RGB) x 272            |
| Aspect ratio:           | 16:9                         |
| Module size:            | 120.7(W) ×75.8(H) ×3.0(D) mm |
| Active area:            | 110.88*62.832 mm             |
| Viewing angle:          | 80/80/80/80                  |
| Operating temperatures: | -20 to 70                    |
| Storage temperature:    | -30 to 80                    |
| Brightness:             | 300cd/m2                     |
| Interface:              | 40PIN RGB interface          |
| Touch screen:           | Capacitive touch screen      |
| Interface:              | I2C                          |
| Surface Hardness:       | 6H                           |

Dwg.No

Approved

ZH050TE30030