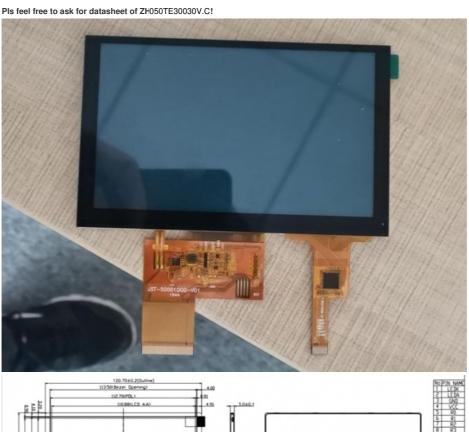

# 5in TFT LCD Capacitive Touchscreen 480x272 300nits Tft Lcd lps Display Hardness 6H

#### **Product Specification**

Application: Medical Device, Home Application, Industrial

Equipment

Interface: RGB, I2c, 40pin RGB

• Type: Capacitive, LCD Panel+CTP

Size: 5"
Color: Black
Viewing Angle: Free
Contrast Ratio: 16:9
Resolution: 480x272
Warranty: 1 Year
Brightness: 300cd/m2

#### **Product Description**

5" TFT LCD display 480x272 40pin RGB 300nits IPS LCD with black capacitive touch screen hardness 6H

#### **Product Description**

| Part Number:            | ZH050TE30030V.C              |
|-------------------------|------------------------------|
| Size:                   | 5.0 inches                   |
| Resolution:             | 480x 3(RGB) x 272            |
| Aspect ratio:           | 16:9                         |
| Module size:            | 120.7(W) ×75.8(H) ×3.0(D) mm |
| Active area:            | 110.88*62.832 mm             |
| Viewing angle:          | 80/80/80/80                  |
| Operating temperatures: | -20 to 70                    |
| Storage temperature:    | -30 to 80                    |
| Brightness:             | 300cd/m2                     |
| Interface:              | 40PIN RGB interface          |
| Touch screen:           | Capacitive touch screen      |
| Interface:              | I2C                          |
| Surface Hardness:       | 6H                           |