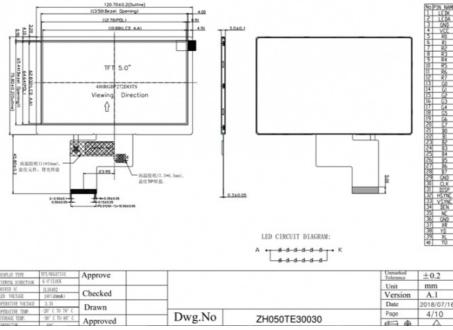

#### **Product Description**

| Part Number:            | ZH050TE30030V.C              |
|-------------------------|------------------------------|
| Size:                   | 5.0 inches                   |
| Resolution:             | 480x 3(RGB) x 272            |
| Aspect ratio:           | 16:9                         |
| Module size:            | 120.7(W) ×75.8(H) ×3.0(D) mm |
| Active area:            | 110.88*62.832 mm             |
| Viewing angle:          | 80/80/80/80                  |
| Operating temperatures: | -20 to 70                    |
| Storage temperature:    | -30 to 80                    |
| Brightness:             | 300cd/m2                     |
| Interface:              | 40PIN RGB interface          |
| Touch screen:           | Capacitive touch screen      |
| Interface:              | I2C                          |
| Surface Hardness:       | 6H                           |

Dwg.No

Approved

ZH050TE30030