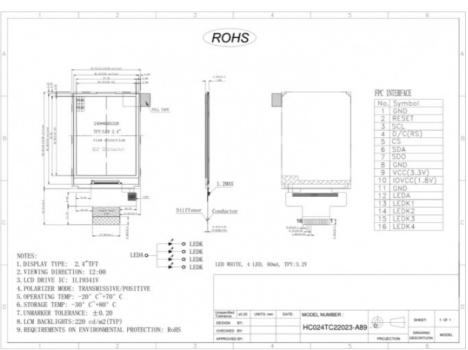

 LCD Drive Mode
 Static Drive LCD Module

 Resolution
 240(RGB)×320

 Assy Type
 Cog+FPC+BI

 Driver
 ILI9341V

Interface System parallel interface

Contrast Ration 500:1 NTSC 65% 220 cd/m2 Luminance -20~70 Operating Temperature Storage Temperature -30~80 ZhuoHong Trademark Specification ZH024IC22023 Origin HS Code 9013803010