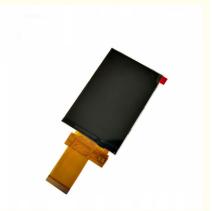

### **Product Specification**

Display Size: 3.5 Inch
Type: LCD Panel
Size: 3.5"
Color: Black
Viewing Angle: 300nits
Interface: MCU/RGB
Contrast Ratio: 16:9

Contrast Ratio: 16:9
Resolution: 320X480
Viewing Direction: Free
Warranty: 1 Year

### Product Description

Product: TFT 3.5 " inch Module, 3.5" TN TFT LCD Modules with 320X480 dots

| Part Number:            | ZH035SHV006NS                                     |
|-------------------------|---------------------------------------------------|
| Size:                   | 3.5 inches                                        |
| Resolution:             | 320x 3(RGB) x 480                                 |
| Aspect ratio:           | 16:9                                              |
| Module size:            | 54.56*84.07*1.95                                  |
| Active area:            | 48.96 x 73.44                                     |
| Viewing angle:          | 70/70/50/70                                       |
| Operating temperatures: | -20 to 70                                         |
| Storage temperature:    | -30 to 80                                         |
| Brightness:             | 300cd/m2                                          |
| Interface:              | MCU/RGB                                           |
| Driver IC:              | ILI9486L/ ILI9481                                 |
| Touch Screen:           | Capacitive touch screen or Resistive touch screen |
| Touch IC:               | GT911                                             |