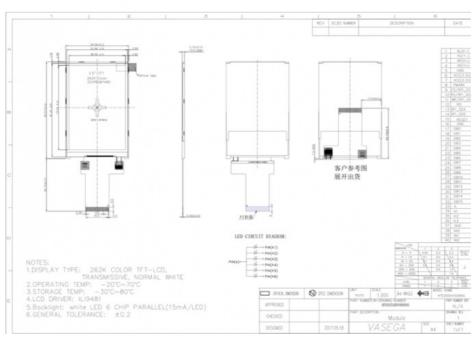

### Product Description

Product: TFT 3.5 " inch Module, 3.5" TN TFT LCD Modules with 320X480 dots

| Part Number:            | ZH035SHV006NS                                     |
|-------------------------|---------------------------------------------------|
| Size:                   | 3.5 inches                                        |
| Resolution:             | 320x 3(RGB) x 480                                 |
| Aspect ratio:           | 16:9                                              |
| Module size:            | 54.56*84.07*1.95                                  |
| Active area:            | 48.96 x 73.44                                     |
| Viewing angle:          | 70/70/50/70                                       |
| Operating temperatures: | -20 to 70                                         |
| Storage temperature:    | -30 to 80                                         |
| Brightness:             | 300cd/m2                                          |
| Interface:              | MCU/RGB                                           |
| Driver IC:              | ILI9486L/ ILI9481                                 |
| Touch Screen:           | Capacitive touch screen or Resistive touch screen |
| Touch IC:               | GT911                                             |