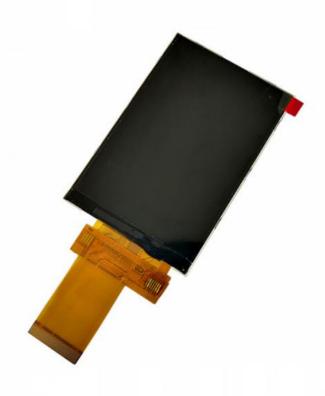

### **Product Specification**

Display Size: 3.5 Inch
Type: LCD Panel
Size: 3.5"
Color: Black
Viewing Angle: 300nits
Interface: MCU/RGB
Contrast Ratio: 16:9

Contrast Ratio: 16:9
Resolution: 320X480
Viewing Direction: Free
Warranty: 1 Year

### Product Description

Product: TFT 3.5 " inch Module, 3.5" TN TFT LCD Modules with 320X480 dots

| Part Number:            | ZH035SHV006NS                                     |
|-------------------------|---------------------------------------------------|
| Size:                   | 3.5 inches                                        |
| Resolution:             | 320x 3(RGB) x 480                                 |
| Aspect ratio:           | 16:9                                              |
| Module size:            | 54.56*84.07*1.95                                  |
| Active area:            | 48.96 x 73.44                                     |
| Viewing angle:          | 70/70/50/70                                       |
| Operating temperatures: | -20 to 70                                         |
| Storage temperature:    | -30 to 80                                         |
| Brightness:             | 300cd/m2                                          |
| Interface:              | MCU/RGB                                           |
| Driver IC:              | ILI9486L/ ILI9481                                 |
| Touch Screen:           | Capacitive touch screen or Resistive touch screen |
| Touch IC:               | GT911                                             |