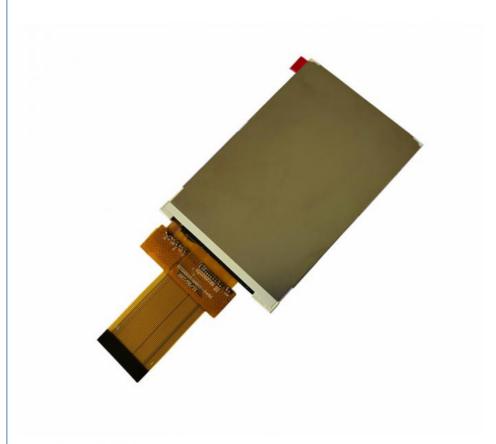

# 320 X 480 3.5 Inch Spi Tft Lcd Arduino Display Tft Capacitive Touch Screen IC ILI9486L

### **Product Specification**

Display Size: 3.5 Inch
Type: LCD Panel
Size: 3.5"
Color: Black
Viewing Angle: 300nits
Interface: MCU/RGB
Contrast Ratio: 16:9

Contrast Ratio: 16:9
Resolution: 320X480
Viewing Direction: Free
Warranty: 1 Year

### Product Description

Product: TFT 3.5 " inch Module, 3.5" TN TFT LCD Modules with 320X480 dots

| Part Number:            | ZH035SHV006NS                                     |
|-------------------------|---------------------------------------------------|
| Size:                   | 3.5 inches                                        |
| Resolution:             | 320x 3(RGB) x 480                                 |
| Aspect ratio:           | 16:9                                              |
| Module size:            | 54.56*84.07*1.95                                  |
| Active area:            | 48.96 x 73.44                                     |
| Viewing angle:          | 70/70/50/70                                       |
| Operating temperatures: | -20 to 70                                         |
| Storage temperature:    | -30 to 80                                         |
| Brightness:             | 300cd/m2                                          |
| Interface:              | MCU/RGB                                           |
| Driver IC:              | ILI9486L/ ILI9481                                 |
| Touch Screen:           | Capacitive touch screen or Resistive touch screen |
| Touch IC:               | GT911                                             |