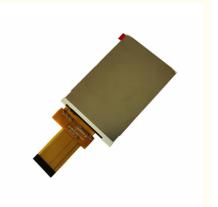

### **Product Specification**

Display Size: 3.5 Inch
Type: LCD Panel
Size: 3.5"
Color: Black
Viewing Angle: 300nits
Interface: MCU/RGB
Contrast Ratio: 16:9

Contrast Ratio: 16:9
Resolution: 320X480
Viewing Direction: Free
Warranty: 1 Year

### Product Description

Product: TFT 3.5 " inch Module, 3.5" TN TFT LCD Modules with 320X480 dots

| Part Number:            | ZH035SHV006NS                                     |
|-------------------------|---------------------------------------------------|
| Size:                   | 3.5 inches                                        |
| Resolution:             | 320x 3(RGB) x 480                                 |
| Aspect ratio:           | 16:9                                              |
| Module size:            | 54.56*84.07*1.95                                  |
| Active area:            | 48.96 x 73.44                                     |
| Viewing angle:          | 70/70/50/70                                       |
| Operating temperatures: | -20 to 70                                         |
| Storage temperature:    | -30 to 80                                         |
| Brightness:             | 300cd/m2                                          |
| Interface:              | MCU/RGB                                           |
| Driver IC:              | ILI9486L/ ILI9481                                 |
| Touch Screen:           | Capacitive touch screen or Resistive touch screen |
| Touch IC:               | GT911                                             |