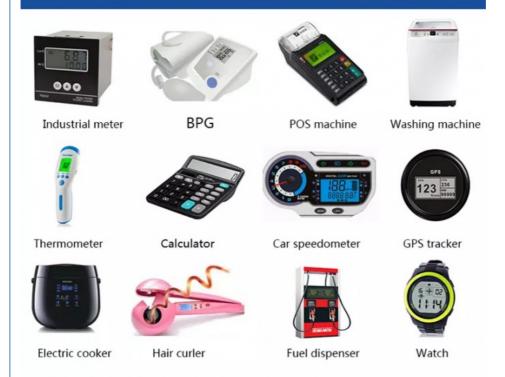

# Company Products Main Application

Application: Industrial Control/ Home Automation / digital photo frame / Automotive display /portable DVD player / POS Machine, Car navigation, Robot, Medical device, Phone and so on;