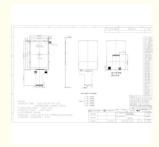

### Product Description

Product: TFT 3.5 " inch Module, 3.5" TN TFT LCD Modules with 320X480 dots

| Part Number:            | ZH035SHV006NS                                     |
|-------------------------|---------------------------------------------------|
| Size:                   | 3.5 inches                                        |
| Resolution:             | 320x 3(RGB) x 480                                 |
| Aspect ratio:           | 16:9                                              |
| Module size:            | 54.56*84.07*1.95                                  |
| Active area:            | 48.96 x 73.44                                     |
| Viewing angle:          | 70/70/50/70                                       |
| Operating temperatures: | -20 to 70                                         |
| Storage temperature:    | -30 to 80                                         |
| Brightness:             | 300cd/m2                                          |
| Interface:              | MCU/RGB                                           |
| Driver IC:              | ILI9486L/ ILI9481                                 |
| Touch Screen:           | Capacitive touch screen or Resistive touch screen |
| Touch IC:               | GT911                                             |