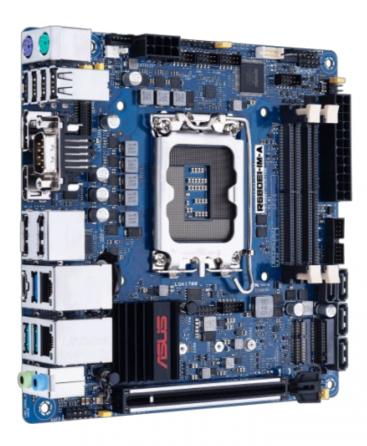

# ASUS IOT VGA DVI Industrial Pc Motherboard R680EI-IM-A Original For ASUS R680EI-IM-A

# Industrial Motherboard R680EI-IM-A Warranty 3 years original ASUS IOT Industrial Motherboard for ASUS R680EI-IM-A

## **Product Description**

mini-ITX motherboard LGA1700 Socket for 12th/13th/14th Generation Processors, 2 x DDR5 SO-DIMM slots, PCIe Gen 5.0, DP, HDMI, USB 3.2 Gen2, 6 x COM

- \* Support up to 65W Intel® 14th/13th/12th Gen processors
- \* Dual DDR5 SO-DIMM
- \* Support PCIe Gen 5 \*16 slot
- \* Up to four displays: DP\*3/HDMI
- \* M.2 M key, M.2 E key
- \* Up to 7-year longevity supply

#### **Product Specification**

| Item Condition:                      | New                                                                                                                       |
|--------------------------------------|---------------------------------------------------------------------------------------------------------------------------|
| Package:                             | Yes                                                                                                                       |
| Ports:                               | Wifi, SATA, DVI, VGA, PCI-Express X16,<br>USB 2.0, Display Port, M.2, USB 3.0,<br>Usb3.1, PCI-E 3.0, PCI-Express X1, HDMI |
| • With CPU:                          | No                                                                                                                        |
| Memory Bank:                         | 2 DDR4 DIMM                                                                                                               |
| • CPU Type:                          | Core 2 Quad/Core2 Extreme/Core 2<br>Duo/Pentium/Celeron D/Pentium D                                                       |
| Chipset:                             | R680E                                                                                                                     |
| Maximum Ram Capacity:                | 64 GB                                                                                                                     |
| Memory Channel:                      | Four                                                                                                                      |
| Private Mold:                        | NO                                                                                                                        |
| <ul> <li>Products Status:</li> </ul> | New                                                                                                                       |
| Application:                         | Server/Workstation                                                                                                        |
| Chipset Manufacturer:                | Intel                                                                                                                     |