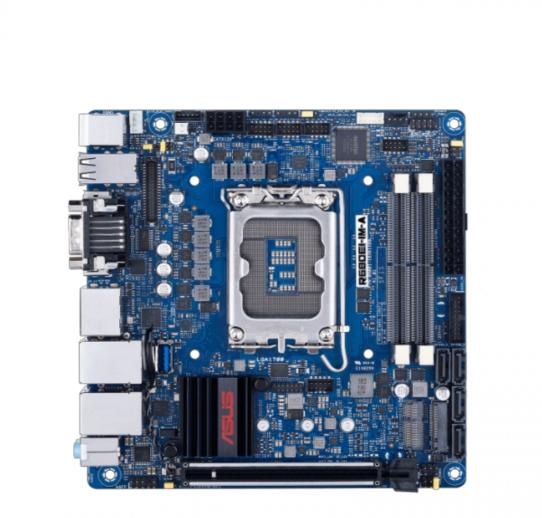

# Industrial Motherboard R680EI-IM-A Warranty 3 years original ASUS IOT Industrial Motherboard for ASUS R680EI-IM-A

## **Product Description**

mini-ITX motherboard LGA1700 Socket for 12th/13th/14th Generation Processors, 2 x DDR5 SO-DIMM slots, PCIe Gen 5.0, DP, HDMI, USB 3.2 Gen2, 6 x COM

- \* Support up to 65W Intel® 14th/13th/12th Gen processors
- \* Dual DDR5 SO-DIMM
- \* Support PCIe Gen 5 \*16 slot
- \* Up to four displays: DP\*3/HDMI
- \* M.2 M key, M.2 E key
- \* Up to 7-year longevity supply