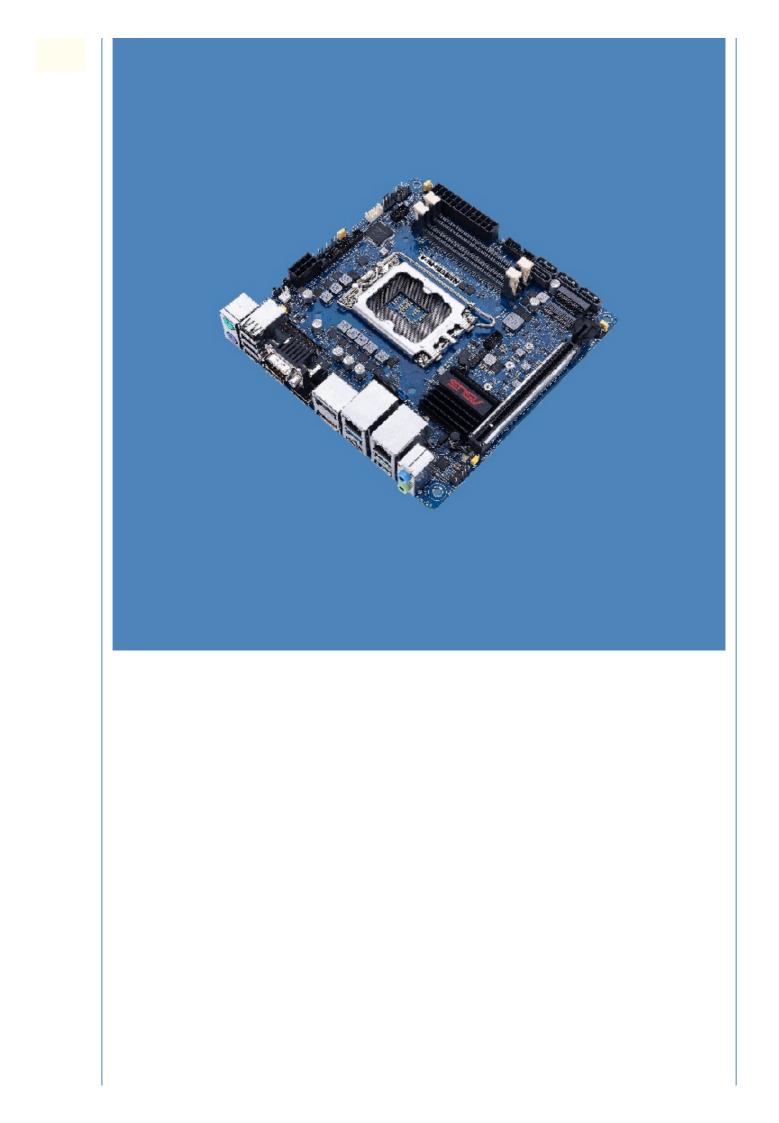

# Industrial Motherboard R680EI-IM-A Warranty 3 years original ASUS IOT Industrial Motherboard for ASUS R680EI-IM-A

## **Product Description**

mini-ITX motherboard LGA1700 Socket for 12th/13th/14th Generation Processors, 2 x DDR5 SO-DIMM slots, PCIe Gen 5.0, DP, HDMI, USB 3.2 Gen2, 6 x COM

- \* Support up to 65W Intel® 14th/13th/12th Gen processors
- \* Dual DDR5 SO-DIMM
- \* Support PCIe Gen 5 \*16 slot
- \* Up to four displays: DP\*3/HDMI
- \* M.2 M key, M.2 E key
- \* Up to 7-year longevity supply