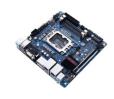

# Industrial Motherboard R680EI-IM-A Warranty 3 years original ASUS IOT Industrial Motherboard for ASUS R680EI-IM-A

## **Product Description**

mini-ITX motherboard LGA1700 Socket for 12th/13th/14th Generation Processors, 2 x DDR5 SO-DIMM slots, PCIe Gen 5.0, DP, HDMI, USB 3.2 Gen2, 6 x COM

- \* Support up to 65W Intel® 14th/13th/12th Gen processors
- \* Dual DDR5 SO-DIMM
- \* Support PCIe Gen 5 \*16 slot
- \* Up to four displays: DP\*3/HDMI
- \* M.2 M key, M.2 E key
- \* Up to 7-year longevity supply

#### **Product Specification**

| Item Condition:                      | New                                                                                                                       |
|--------------------------------------|---------------------------------------------------------------------------------------------------------------------------|
| Package:                             | Yes                                                                                                                       |
| Ports:                               | Wifi, SATA, DVI, VGA, PCI-Express X16,<br>USB 2.0, Display Port, M.2, USB 3.0,<br>Usb3.1, PCI-E 3.0, PCI-Express X1, HDMI |
| • With CPU:                          | No                                                                                                                        |
| Memory Bank:                         | 2 DDR4 DIMM                                                                                                               |
| • CPU Type:                          | Core 2 Quad/Core2 Extreme/Core 2<br>Duo/Pentium/Celeron D/Pentium D                                                       |
| Chipset:                             | R680E                                                                                                                     |
| Maximum Ram Capacity:                | 64 GB                                                                                                                     |
| Memory Channel:                      | Four                                                                                                                      |
| Private Mold:                        | NO                                                                                                                        |
| <ul> <li>Products Status:</li> </ul> | New                                                                                                                       |
| Application:                         | Server/Workstation                                                                                                        |
| Chipset Manufacturer:                | Intel                                                                                                                     |