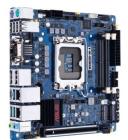

# Industrial Motherboard R680EI-IM-A Warranty 3 years original ASUS IOT Industrial Motherboard for ASUS R680EI-IM-A

## **Product Description**

mini-ITX motherboard LGA1700 Socket for 12th/13th/14th Generation Processors, 2 x DDR5 SO-DIMM slots, PCIe Gen 5.0, DP, HDMI, USB 3.2 Gen2, 6 x COM

- \* Support up to 65W Intel® 14th/13th/12th Gen processors
- \* Dual DDR5 SO-DIMM
- \* Support PCIe Gen 5 \*16 slot
- \* Up to four displays: DP\*3/HDMI
- \* M.2 M key, M.2 E key
- \* Up to 7-year longevity supply

#### **Product Specification**

| Item Condition:                      | New                                                                                                                       |
|--------------------------------------|---------------------------------------------------------------------------------------------------------------------------|
| Package:                             | Yes                                                                                                                       |
| Ports:                               | Wifi, SATA, DVI, VGA, PCI-Express X16,<br>USB 2.0, Display Port, M.2, USB 3.0,<br>Usb3.1, PCI-E 3.0, PCI-Express X1, HDMI |
| • With CPU:                          | No                                                                                                                        |
| Memory Bank:                         | 2 DDR4 DIMM                                                                                                               |
| • CPU Type:                          | Core 2 Quad/Core2 Extreme/Core 2<br>Duo/Pentium/Celeron D/Pentium D                                                       |
| Chipset:                             | R680E                                                                                                                     |
| Maximum Ram Capacity:                | 64 GB                                                                                                                     |
| Memory Channel:                      | Four                                                                                                                      |
| Private Mold:                        | NO                                                                                                                        |
| <ul> <li>Products Status:</li> </ul> | New                                                                                                                       |
| Application:                         | Server/Workstation                                                                                                        |
| Chipset Manufacturer:                | Intel                                                                                                                     |