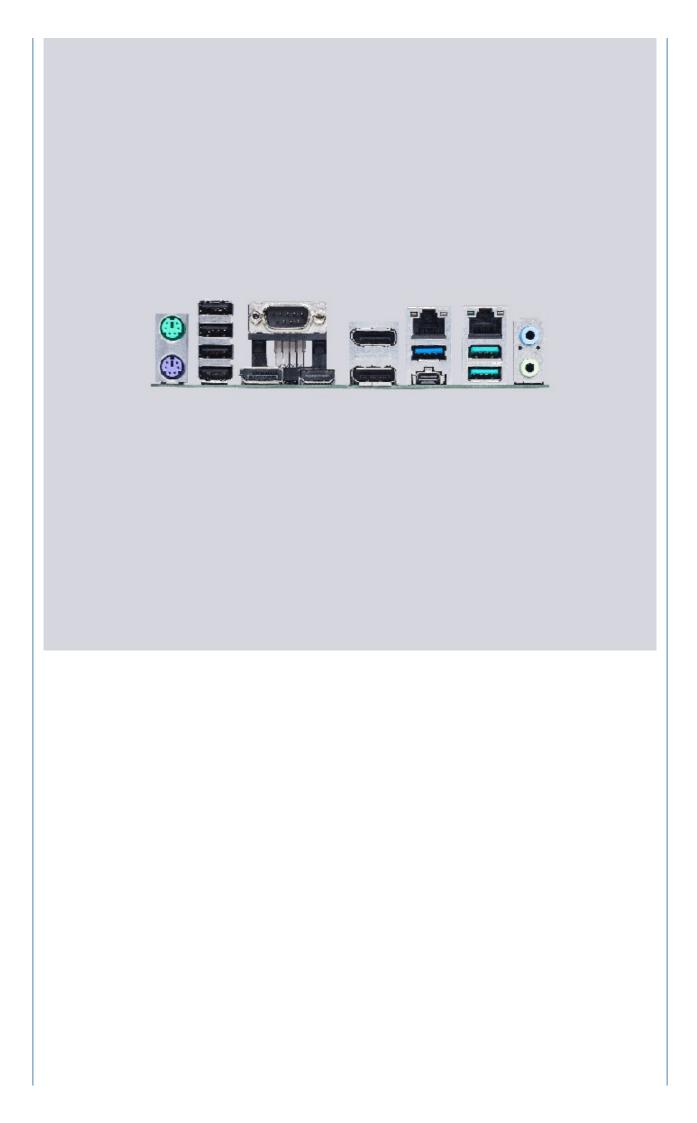

#### **Product Specification**

| Item Condition:                      | New                                                                                                                       |
|--------------------------------------|---------------------------------------------------------------------------------------------------------------------------|
| Package:                             | Yes                                                                                                                       |
| Ports:                               | Wifi, SATA, DVI, VGA, PCI-Express X16,<br>USB 2.0, Display Port, M.2, USB 3.0,<br>Usb3.1, PCI-E 3.0, PCI-Express X1, HDMI |
| • With CPU:                          | No                                                                                                                        |
| Memory Bank:                         | 2 DDR4 DIMM                                                                                                               |
| • CPU Type:                          | Core 2 Quad/Core2 Extreme/Core 2<br>Duo/Pentium/Celeron D/Pentium D                                                       |
| Chipset:                             | R680E                                                                                                                     |
| Maximum Ram Capacity:                | 64 GB                                                                                                                     |
| Memory Channel:                      | Four                                                                                                                      |
| Private Mold:                        | NO                                                                                                                        |
| <ul> <li>Products Status:</li> </ul> | New                                                                                                                       |
| Application:                         | Server/Workstation                                                                                                        |
| Chipset Manufacturer:                | Intel                                                                                                                     |

## **Product Description**

mini-ITX motherboard LGA1700 Socket for 12th/13th/14th Generation Processors, 2 x DDR5 SO-DIMM slots, PCIe Gen 5.0, DP, HDMI, USB 3.2 Gen2, 6 x COM

- \* Support up to 65W Intel® 14th/13th/12th Gen processors
- \* Dual DDR5 SO-DIMM
- \* Support PCIe Gen 5 \*16 slot
- \* Up to four displays: DP\*3/HDMI
- \* M.2 M key, M.2 E key
- \* Up to 7-year longevity supply