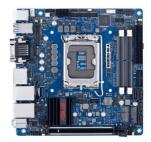

# Industrial Motherboard R680EI-IM-A Warranty 3 years original ASUS IOT Industrial Motherboard for ASUS R680EI-IM-A

## **Product Description**

mini-ITX motherboard LGA1700 Socket for 12th/13th/14th Generation Processors, 2 x DDR5 SO-DIMM slots, PCIe Gen 5.0, DP, HDMI, USB 3.2 Gen2, 6 x COM

- \* Support up to 65W Intel® 14th/13th/12th Gen processors
- \* Dual DDR5 SO-DIMM
- \* Support PCIe Gen 5 \*16 slot
- \* Up to four displays: DP\*3/HDMI
- \* M.2 M key, M.2 E key
- \* Up to 7-year longevity supply

#### **Product Specification**

| Item Condition:                      | New                                                                                                                       |
|--------------------------------------|---------------------------------------------------------------------------------------------------------------------------|
| Package:                             | Yes                                                                                                                       |
| Ports:                               | Wifi, SATA, DVI, VGA, PCI-Express X16,<br>USB 2.0, Display Port, M.2, USB 3.0,<br>Usb3.1, PCI-E 3.0, PCI-Express X1, HDMI |
| • With CPU:                          | No                                                                                                                        |
| Memory Bank:                         | 2 DDR4 DIMM                                                                                                               |
| • CPU Type:                          | Core 2 Quad/Core2 Extreme/Core 2<br>Duo/Pentium/Celeron D/Pentium D                                                       |
| Chipset:                             | R680E                                                                                                                     |
| Maximum Ram Capacity:                | 64 GB                                                                                                                     |
| Memory Channel:                      | Four                                                                                                                      |
| Private Mold:                        | NO                                                                                                                        |
| <ul> <li>Products Status:</li> </ul> | New                                                                                                                       |
| Application:                         | Server/Workstation                                                                                                        |
| Chipset Manufacturer:                | Intel                                                                                                                     |