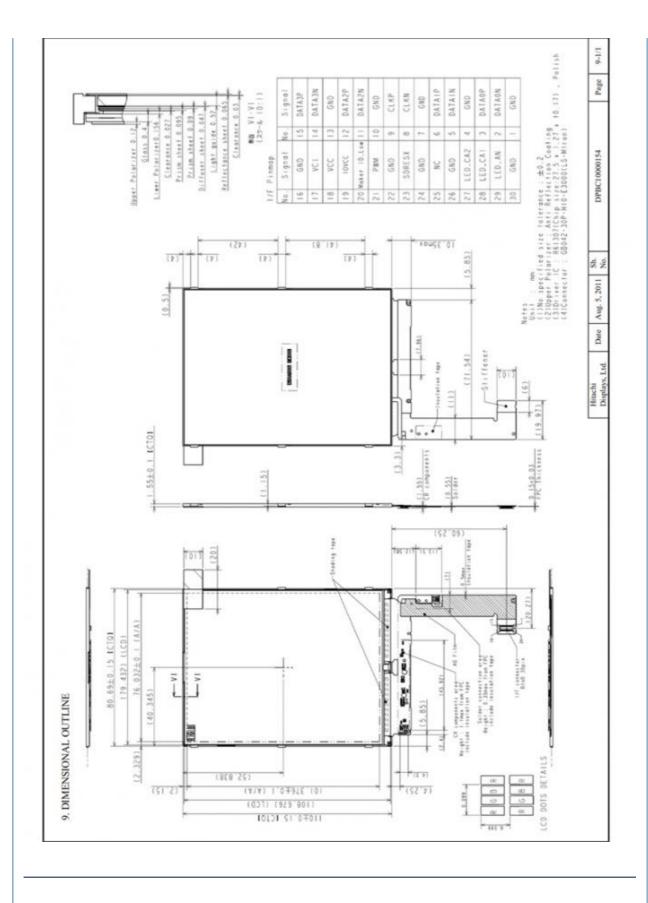

Supply Ability: 300k per month

Type: IPS
Display Size: 5.0 Inch
Supplier Type: LCD Panel
Display & LCD Type: 768\* RGB \*1024
Viewing Direction: All O 'clock
Interface Type: MIPI
Touch Panel: Optional

• Outline Dimemsions (mm): 80.69\*110\*1.65 Mm

# **Product Description**

1.Display Type: 5.0 inch TFT LCD

2.Display mode: Transmissive

3.Resolution: 5.0" 768\*(RGB)\*1024

4. Number of colors: 16.7M

5.Outline Dimensions: 80.69X110X1.65 mm

6.Driver IC:

7.Interface Type: MIPI

Baclight:

9.Operating voltage: +2.8V~3.3V

10. Viewing Angle: ALL O'clock

11.Operating Temp: -20°C~+70°C

12.Storage Temp: -30°C~+80°C