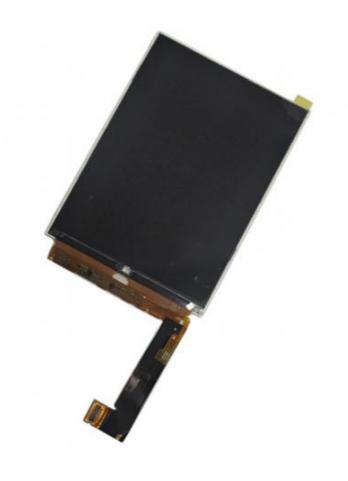

# **Product Description**

1.Display Type: 5.0 inch TFT LCD

2.Display mode: Transmissive

3.Resolution: 5.0" 768\*(RGB)\*1024

4. Number of colors: 16.7M

5.Outline Dimensions: 80.69X110X1.65 mm

6.Driver IC:

7.Interface Type: MIPI

Baclight:

9.Operating voltage: +2.8V~3.3V

10. Viewing Angle: ALL O'clock

11.Operating Temp: -20°C~+70°C

12.Storage Temp: -30°C~+80°C