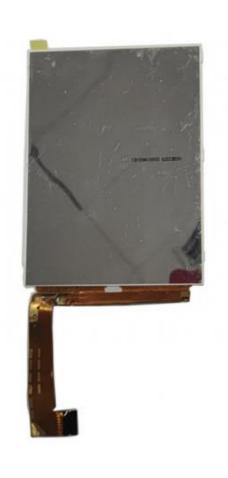

# **Product Description**

1.Display Type: 5.0 inch TFT LCD

2.Display mode: Transmissive

3.Resolution: 5.0" 768\*(RGB)\*1024

4. Number of colors: 16.7M

5.Outline Dimensions: 80.69X110X1.65 mm

6.Driver IC:

7.Interface Type: MIPI

Baclight:

9.Operating voltage: +2.8V~3.3V

10. Viewing Angle: ALL O'clock

11.Operating Temp: -20°C~+70°C

12.Storage Temp: -30°C~+80°C