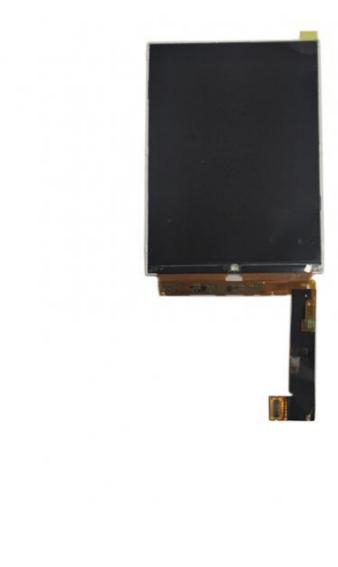

# 5.0 Inch TX13D100VM0EAA IPS TFT LCD Display Screen with 768\*1024 Resolution MiPi Interface

# **Product Description**

1.Display Type: 5.0 inch TFT LCD

2.Display mode: Transmissive

3.Resolution: 5.0" 768\*(RGB)\*1024

4. Number of colors: 16.7M

5.Outline Dimensions: 80.69X110X1.65 mm

6.Driver IC:

7.Interface Type: MIPI