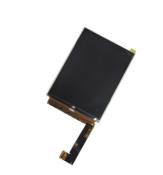

# 5.0 Inch TX13D100VM0EAA IPS TFT LCD Display Screen with 768\*1024 Resolution MiPi Interface

# **Product Description**

1.Display Type: 5.0 inch TFT LCD

2.Display mode: Transmissive

3.Resolution: 5.0" 768\*(RGB)\*1024

4. Number of colors: 16.7M

5.Outline Dimensions: 80.69X110X1.65 mm

6.Driver IC:

7.Interface Type: MIPI