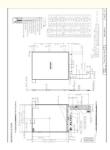

Supply Ability: 300k per month

Type: IPS
Display Size: 5.0 Inch
Supplier Type: LCD Panel
Display & LCD Type: 768\* RGB \*1024
Viewing Direction: All O 'clock
Interface Type: MIPI
Touch Panel: Optional

• Outline Dimemsions (mm): 80.69\*110\*1.65 Mm

# **Product Description**

1.Display Type: 5.0 inch TFT LCD

2.Display mode: Transmissive

3.Resolution: 5.0" 768\*(RGB)\*1024

4. Number of colors: 16.7M

5.Outline Dimensions: 80.69X110X1.65 mm

6.Driver IC:

7.Interface Type: MIPI