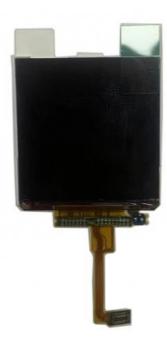

# 1.54 inch TFT LCD Display 240\*240 MIPI Interface H154QN01 for Watch

### 1.54 inch TFT LCD Display 240\*240 MIPI Interface H154QN01 for Watch

| Part Number         | H154QN01                        |  |
|---------------------|---------------------------------|--|
| Size                | 1.54"                           |  |
| LCD type            | TFT, transmissive               |  |
| Resolution          | 240 (horizontal)*240 (vertical) |  |
| Interface           | 1-Lane MIPI                     |  |
| Overall Demension   | 31.82(H)* 33.72(V)*1.242(D)     |  |
| Active area         | 27.72(H)*27.72(V)               |  |
| Driver IC           | ST7789V                         |  |
| Viewing Angle       | 12 O'clock                      |  |
| Backlight           | LED white                       |  |
| Color Configuration | RGB vertical stripe             |  |
| Pixel Pitch         | 0.0385(H) × 0.1155 (V)          |  |
| Color Depth         | 262k Colors                     |  |