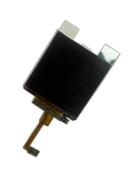

# 1.54 inch TFT LCD Display 240\*240 MIPI Interface H154QN01 for Watch

### 1.54 inch TFT LCD Display 240\*240 MIPI Interface H154QN01 for Watch

| Part Number         | H154QN01                        |  |
|---------------------|---------------------------------|--|
| Size                | 1.54"                           |  |
| LCD type            | TFT, transmissive               |  |
| Resolution          | 240 (horizontal)*240 (vertical) |  |
| Interface           | 1-Lane MIPI                     |  |
| Overall Demension   | 31.82(H)* 33.72(V)*1.242(D)     |  |
| Active area         | 27.72(H)*27.72(V)               |  |
| Driver IC           | ST7789V                         |  |
| Viewing Angle       | 12 O'clock                      |  |
| Backlight           | LED white                       |  |
| Color Configuration | RGB vertical stripe             |  |
| Pixel Pitch         | 0.0385(H) × 0.1155 (V)          |  |
| Color Depth         | 262k Colors                     |  |