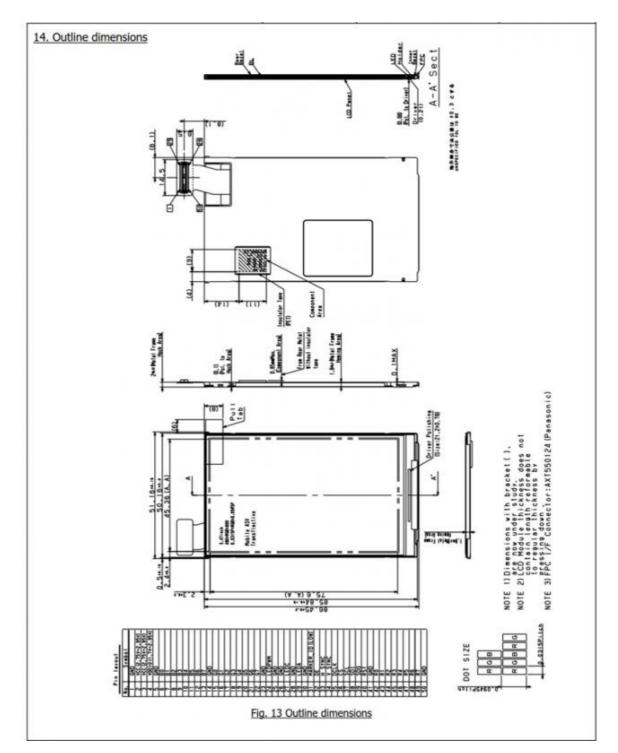

#### **Product Specification**

• Type: IPS

Display Size: 3.5 Inch
Supplier Type: LCD Panel
Display & LCD Type: 480\* RGB \*800
Viewing Direction: All O 'clock
Interface Type: RGB
Touch Panel: Optional

• Outline Dimemsions (mm): 51.16\*86.45\*2.0 Mm

# **Product Description**

1.Display Type: 3.5 inch TFT LCD

2.Display mode: Transmissive

3.Resolution: 3.5" 480\*(RGB)\*800

4. Number of colors: 16.7M

5.Outline Dimensions: 51.16X86.45X2 mm

6.Driver IC: TBD

7.Interface Type: RGB