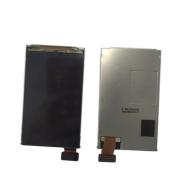

# IPS Display 3.5 inch TFT LCD Screen with 480\* RGB \*800 Resolution and RGB Interface

#### **Product Specification**

• Type: IPS

Display Size: 3.5 Inch
Supplier Type: LCD Panel
Display & LCD Type: 480\* RGB \*800
Viewing Direction: All O 'clock
Interface Type: RGB
Touch Panel: Optional

• Outline Dimemsions (mm): 51.16\*86.45\*2.0 Mm

# **Product Description**

1.Display Type: 3.5 inch TFT LCD

2.Display mode: Transmissive

3.Resolution: 3.5" 480\*(RGB)\*800

4. Number of colors: 16.7M

5.Outline Dimensions: 51.16X86.45X2 mm

6.Driver IC: TBD

7.Interface Type: RGB