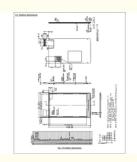

#### **Product Specification**

• Type: IPS

Display Size: 3.5 Inch
Supplier Type: LCD Panel
Display & LCD Type: 480\* RGB \*800
Viewing Direction: All O 'clock
Interface Type: RGB
Touch Panel: Optional

• Outline Dimemsions (mm): 51.16\*86.45\*2.0 Mm

# **Product Description**

1.Display Type: 3.5 inch TFT LCD

2.Display mode: Transmissive

3.Resolution: 3.5" 480\*(RGB)\*800

4. Number of colors: 16.7M

5.Outline Dimensions: 51.16X86.45X2 mm

6.Driver IC: TBD

7.Interface Type: RGB