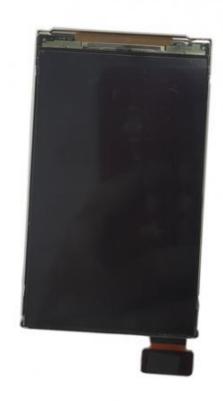

# IPS Display 3.5 inch TFT LCD Screen with 480\* RGB \*800 Resolution and RGB Interface

#### **Product Specification**

• Type: IPS

Display Size: 3.5 Inch
Supplier Type: LCD Panel
Display & LCD Type: 480\* RGB \*800
Viewing Direction: All O 'clock
Interface Type: RGB
Touch Panel: Optional

• Outline Dimemsions (mm): 51.16\*86.45\*2.0 Mm

# **Product Description**

1.Display Type: 3.5 inch TFT LCD

2.Display mode: Transmissive

3.Resolution: 3.5" 480\*(RGB)\*800

4. Number of colors: 16.7M

5.Outline Dimensions: 51.16X86.45X2 mm

6.Driver IC: TBD

7.Interface Type: RGB