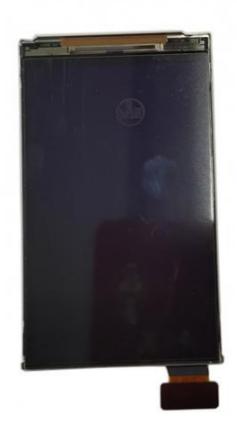

# IPS Display 3.5 inch TFT LCD Screen with 480\* RGB \*800 Resolution and RGB Interface

#### **Product Specification**

• Type: IPS

Display Size: 3.5 Inch
Supplier Type: LCD Panel
Display & LCD Type: 480\* RGB \*800
Viewing Direction: All O 'clock
Interface Type: RGB
Touch Panel: Optional

• Outline Dimemsions (mm): 51.16\*86.45\*2.0 Mm

# **Product Description**

1.Display Type: 3.5 inch TFT LCD

2.Display mode: Transmissive

3.Resolution: 3.5" 480\*(RGB)\*800

4. Number of colors: 16.7M

5.Outline Dimensions: 51.16X86.45X2 mm

6.Driver IC: TBD

7.Interface Type: RGB