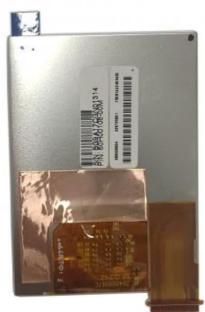

# 2.6 inch T026TVE001 Transmissive Display with RGB Interface and 240\*320 Resolution

#### **Product Specification**

Type: TFTDisplay Size: 2.6 Inch

Supplier Type: LCD Panel
Display & LCD Type: 240\* RGB \*320
Viewing Direction: 12 O 'clock

Interface Type: RGBTouch Panel: Optional

• Outline Dimemsions (mm): 46.29\*64.7\*2.0 Mm

# **Product Description**

1.Display Type: 2.6 inch TFT LCD

2.Display mode: Transmissive

3.Resolution: 2.6" 240\*(RGB)\*320

4. Number of colors: 16.7M

5.Outline Dimensions: 46.29X64.7X2 mm

6.Driver IC:

7.Interface Type: RGB