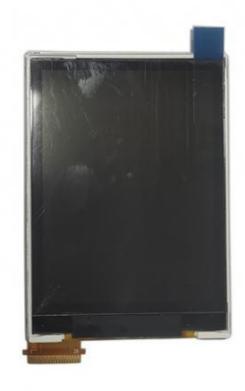

# 2.6 inch T026TVE001 Transmissive Display with RGB Interface and 240\*320 Resolution

#### **Product Specification**

Type: TFTDisplay Size: 2.6 Inch

Supplier Type: LCD Panel
Display & LCD Type: 240\* RGB \*320
Viewing Direction: 12 O 'clock

Interface Type: RGBTouch Panel: Optional

• Outline Dimemsions (mm): 46.29\*64.7\*2.0 Mm

# **Product Description**

1.Display Type: 2.6 inch TFT LCD

2.Display mode: Transmissive

3.Resolution: 2.6" 240\*(RGB)\*320

4. Number of colors: 16.7M

5.Outline Dimensions: 46.29X64.7X2 mm

6.Driver IC:

7.Interface Type: RGB