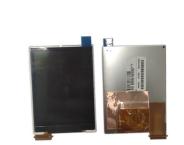

# 2.6 inch T026TVE001 Transmissive Display with RGB Interface and 240\*320 Resolution

#### **Product Specification**

Type: TFTDisplay Size: 2.6 Inch

Supplier Type: LCD Panel
Display & LCD Type: 240\* RGB \*320
Viewing Direction: 12 O 'clock

Interface Type: RGBTouch Panel: Optional

• Outline Dimemsions (mm): 46.29\*64.7\*2.0 Mm

# **Product Description**

1.Display Type: 2.6 inch TFT LCD

2.Display mode: Transmissive

3.Resolution: 2.6" 240\*(RGB)\*320

4. Number of colors: 16.7M

5.Outline Dimensions: 46.29X64.7X2 mm

6.Driver IC:

7.Interface Type: RGB