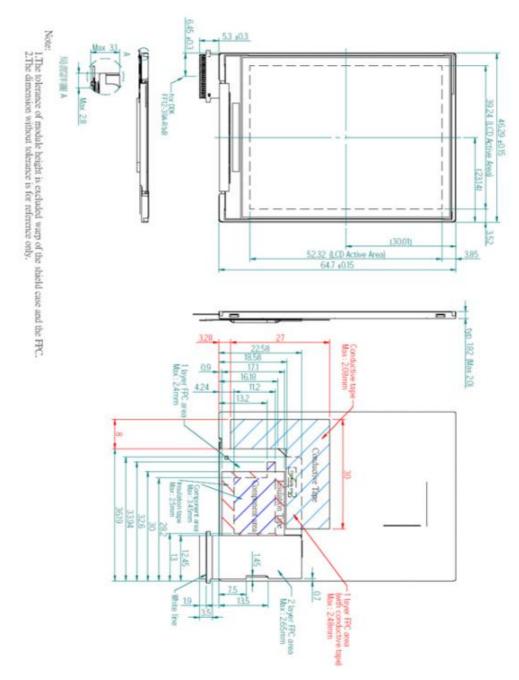

#### **Product Specification**

Type: TFTDisplay Size: 2.6 Inch

Supplier Type: LCD Panel
Display & LCD Type: 240\* RGB \*320
Viewing Direction: 12 O 'clock

Interface Type: RGBTouch Panel: Optional

• Outline Dimemsions (mm): 46.29\*64.7\*2.0 Mm

# **Product Description**

1.Display Type: 2.6 inch TFT LCD

2.Display mode: Transmissive

3.Resolution: 2.6" 240\*(RGB)\*320

4. Number of colors: 16.7M

5.Outline Dimensions: 46.29X64.7X2 mm

6.Driver IC:

7.Interface Type: RGB

Baclight:

9.Operating voltage: +2.8V~3.3V

10. Viewing Angle: 12 O'clock

11.Operating Temp: -20°C~+70°C

12.Storage Temp: -30°C~+80°C

Packaging & Shipping