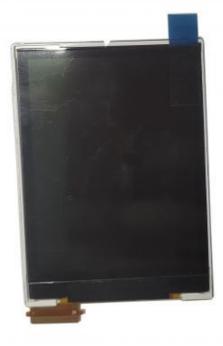

# 2.6 inch T026TVE001 Transmissive Display with RGB Interface and 240\*320 Resolution

#### **Product Specification**

Type: TFTDisplay Size: 2.6 Inch

Supplier Type: LCD Panel
Display & LCD Type: 240\* RGB \*320
Viewing Direction: 12 O 'clock

Interface Type: RGBTouch Panel: Optional

• Outline Dimemsions (mm): 46.29\*64.7\*2.0 Mm

# **Product Description**

1.Display Type: 2.6 inch TFT LCD

2.Display mode: Transmissive

3.Resolution: 2.6" 240\*(RGB)\*320

4. Number of colors: 16.7M

5.Outline Dimensions: 46.29X64.7X2 mm

6.Driver IC:

7.Interface Type: RGB