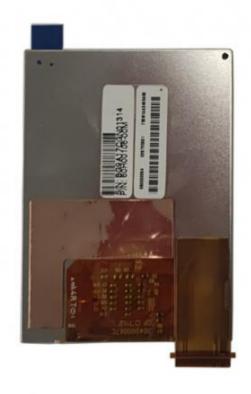

# 2.6 inch T026TVE001 Transmissive Display with RGB Interface and 240\*320 Resolution

#### **Product Specification**

Type: TFTDisplay Size: 2.6 Inch

Supplier Type: LCD Panel
Display & LCD Type: 240\* RGB \*320
Viewing Direction: 12 O 'clock

Interface Type: RGBTouch Panel: Optional

• Outline Dimemsions (mm): 46.29\*64.7\*2.0 Mm

# **Product Description**

1.Display Type: 2.6 inch TFT LCD

2.Display mode: Transmissive

3.Resolution: 2.6" 240\*(RGB)\*320

4. Number of colors: 16.7M

5.Outline Dimensions: 46.29X64.7X2 mm

6.Driver IC:

7.Interface Type: RGB