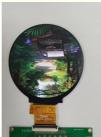

SPI_RGB                                                             |
| • Touch Panel:                              | Optional                                                            |
| • Outline Dimemsions (mm):                  | 73.03*76.58*2.26 Mm                                                 |
| • Driver IC:                                | ST7701S                                                             |
| <ul> <li>Backlight Type:</li> </ul>         | White LED                                                           |
| • PIN:                                      | 40                                                                  |
| • Highlight:                                | 2.8 inch tft lcd display, spi tft lcd panel,<br>spi tft lcd display |



### More Images





# Product Description

## Product Description

| 1.Display Type:       | 2.8inch TFT LCD ST7701S |
|-----------------------|-------------------------|
| 2.Display mode:       | Transmissive            |
| 3.Resolution:         | 2.8" 480*(RGB)*480      |
| 4. Number of colors:  | 16.7M                   |
| 5.Outline Dimensions: | 73.03X76.58X2.26 mm     |
| 6.Driver IC:          | ST7701S                 |
| 7.Interface Type:     | RGB                     |
| 8.Baclight:           | White 6 LED Series      |
| 9.Operating voltage:  | +2.8V~3.3V              |
| 10.Viewing Angle:     | ALL O'clock             |
| 11.Operating Temp:    | -20°C~+70°C             |
| 12.Storage Temp:      | -30°C~+80°C             |
|                       |                         |





Packaging & Shippi