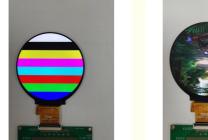

| SPI_RGB                                                             |
| • Touch Panel:                              | Optional                                                            |
| • Outline Dimemsions (mm):                  | 73.03*76.58*2.26 Mm                                                 |
| • Driver IC:                                | ST7701S                                                             |
| <ul> <li>Backlight Type:</li> </ul>         | White LED                                                           |
| • PIN:                                      | 40                                                                  |
| • Highlight:                                | 2.8 inch tft lcd display, spi tft lcd panel,<br>spi tft lcd display |



### More Images





# Product Description

## Product Description

| 1.Display Type:       | 2.8inch TFT LCD ST7701S |
|-----------------------|-------------------------|
| 2.Display mode:       | Transmissive            |
| 3.Resolution:         | 2.8" 480*(RGB)*480      |
| 4. Number of colors:  | 16.7M                   |
| 5.Outline Dimensions: | 73.03X76.58X2.26 mm     |
| 6.Driver IC:          | ST7701S                 |
| 7.Interface Type:     | RGB                     |
| 8.Baclight:           | White 6 LED Series      |
| 9.Operating voltage:  | +2.8V~3.3V              |
| 10.Viewing Angle:     | ALL O'clock             |
| 11.Operating Temp:    | -20°C~+70°C             |
| 12.Storage Temp:      | -30°C~+80°C             |
|                       |                         |





Packaging & Ship