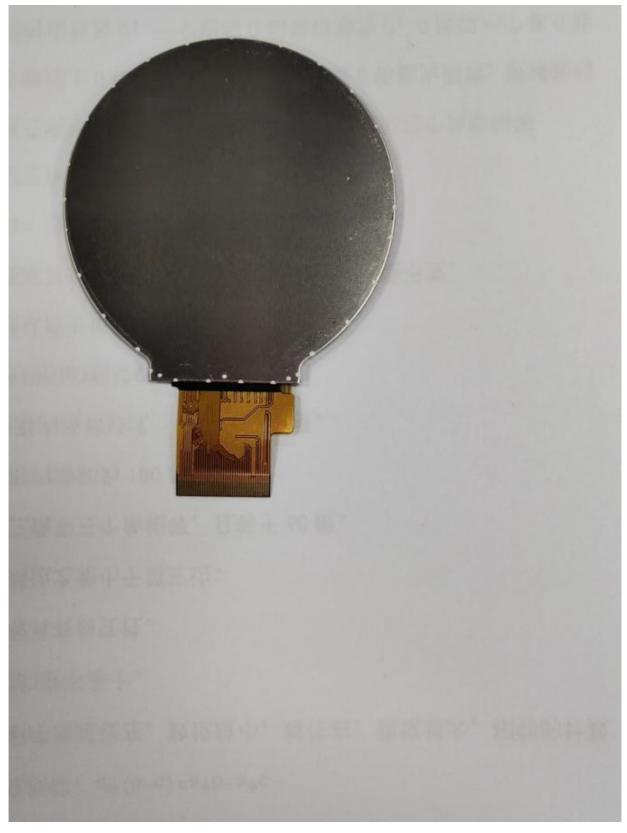

### 2.8 inch TFT LCD Display Round Screen 480\*480 with ST7701S Driver IC and SPI RGB Interface

#### **Product Specification**

| • Туре:                                     | IPS                                                                 |
|---------------------------------------------|---------------------------------------------------------------------|
| <ul> <li>Display Size:</li> </ul>           | 2.8 Inch                                                            |
| <ul> <li>Supplier Type:</li> </ul>          | LCD Panel                                                           |
| <ul> <li>Display &amp; LCD Type:</li> </ul> | 480* RGB *480                                                       |
| <ul> <li>Viewing Direction:</li> </ul>      | All O 'clock                                                        |
| <ul> <li>Interface Type:</li> </ul>         | SPI_RGB                                                             |
| • Touch Panel:                              | Optional                                                            |
| • Outline Dimemsions (mm):                  | 73.03*76.58*2.26 Mm                                                 |
| • Driver IC:                                | ST7701S                                                             |
| <ul> <li>Backlight Type:</li> </ul>         | White LED                                                           |
| • PIN:                                      | 40                                                                  |
| • Highlight:                                | 2.8 inch tft lcd display, spi tft lcd panel,<br>spi tft lcd display |

## Product Description

| 1.Display Type:       | 2.8inch TFT LCD ST7701S |
|-----------------------|-------------------------|
| 2.Display mode:       | Transmissive            |
| 3.Resolution:         | 2.8" 480*(RGB)*480      |
| 4. Number of colors:  | 16.7M                   |
| 5.Outline Dimensions: | 73.03X76.58X2.26 mm     |
| 6.Driver IC:          | ST7701S                 |
| 7.Interface Type:     | RGB                     |
| 8.Baclight:           | White 6 LED Series      |
| 9.Operating voltage:  | +2.8V~3.3V              |
| 10.Viewing Angle:     | ALL O'clock             |
| 11.Operating Temp:    | -20°C~+70°C             |
| 12.Storage Temp:      | -30°C~+80°C             |
|                       |                         |