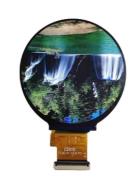

### 2.8 inch TFT LCD Display Round Screen 480\*480 with ST7701S Driver IC and SPI RGB Interface

#### **Product Specification**

| • Туре:                                     | IPS                                                                 |
|---------------------------------------------|---------------------------------------------------------------------|
| <ul> <li>Display Size:</li> </ul>           | 2.8 Inch                                                            |
| <ul> <li>Supplier Type:</li> </ul>          | LCD Panel                                                           |
| <ul> <li>Display &amp; LCD Type:</li> </ul> | 480* RGB *480                                                       |
| <ul> <li>Viewing Direction:</li> </ul>      | All O 'clock                                                        |
| <ul> <li>Interface Type:</li> </ul>         | SPI_RGB                                                             |
| • Touch Panel:                              | Optional                                                            |
| • Outline Dimemsions (mm):                  | 73.03*76.58*2.26 Mm                                                 |
| • Driver IC:                                | ST7701S                                                             |
| <ul> <li>Backlight Type:</li> </ul>         | White LED                                                           |
| • PIN:                                      | 40                                                                  |
| • Highlight:                                | 2.8 inch tft lcd display, spi tft lcd panel,<br>spi tft lcd display |

## Product Description

| 1.Display Type:       | 2.8inch TFT LCD ST7701S |
|-----------------------|-------------------------|
| 2.Display mode:       | Transmissive            |
| 3.Resolution:         | 2.8" 480*(RGB)*480      |
| 4. Number of colors:  | 16.7M                   |
| 5.Outline Dimensions: | 73.03X76.58X2.26 mm     |
| 6.Driver IC:          | ST7701S                 |
| 7.Interface Type:     | RGB                     |
| 8.Baclight:           | White 6 LED Series      |
| 9.Operating voltage:  | +2.8V~3.3V              |
| 10.Viewing Angle:     | ALL O'clock             |
| 11.Operating Temp:    | -20°C~+70°C             |
| 12.Storage Temp:      | -30°C~+80°C             |
|                       |                         |