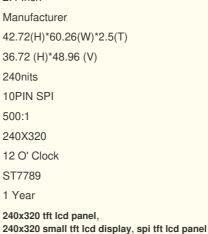

### **Product Specification**

• Type:

• Display Size:

• Module Size:

- TFT, 2.4" Tft Lcd 2.4 Inch
- Supplier Type:
- Active Area:
- Viewing Angle: • Interface:
- Contrast Ratio:
- Resolution:
- Viewing Direction:
- Driver IC:
- Warranty:
- Highlight:

#### Product Description

| 2.4 inch tft lcd 240x320 display ST7789 10    | pin SPI plug in interface with capacitive touch screen                         |  |
|-----------------------------------------------|--------------------------------------------------------------------------------|--|
| Model NO.                                     | ZH024TC22022V.C                                                                |  |
| Usage                                         | Home Appliance, GPS, Door Bell, Auto Device, Medical Device, Industrial Design |  |
| Digital LCD Module Type                       | Counting Module                                                                |  |
| Touch Screen Type                             | Capacitive touch screen                                                        |  |
| Туре                                          | LCM                                                                            |  |
| Response Time                                 | 1ms                                                                            |  |
| Viewing Angle                                 | 12 O'Clock                                                                     |  |
| Display Technology                            | TFT                                                                            |  |
| DOT-Matrix Graphic LCD Module Type            | Row/Column Control Type                                                        |  |
| LCD Drive Mode                                | Static Drive LCD Module                                                        |  |
| Resolution                                    | 240(RGB)×320                                                                   |  |
| Assy Type                                     | Cog+FPC+BI                                                                     |  |
| Driver                                        | ili9341                                                                        |  |
| Interface                                     | 10pin SPI                                                                      |  |
| Contrast Ration                               | 200:1                                                                          |  |
| NTSC                                          | 65%                                                                            |  |
| Luminance                                     | 240 cd/m2                                                                      |  |
| Operating Temperature                         | -20~70                                                                         |  |
| Storage Temperature                           | -30~80                                                                         |  |
| Trademark                                     | ZhuoHong                                                                       |  |
| Specification                                 | 2.4" tft lcd 240x320 display                                                   |  |
| Origin                                        | China                                                                          |  |
| HS Code                                       | 9013803010                                                                     |  |
| Disease fact fractive active providing datach |                                                                                |  |