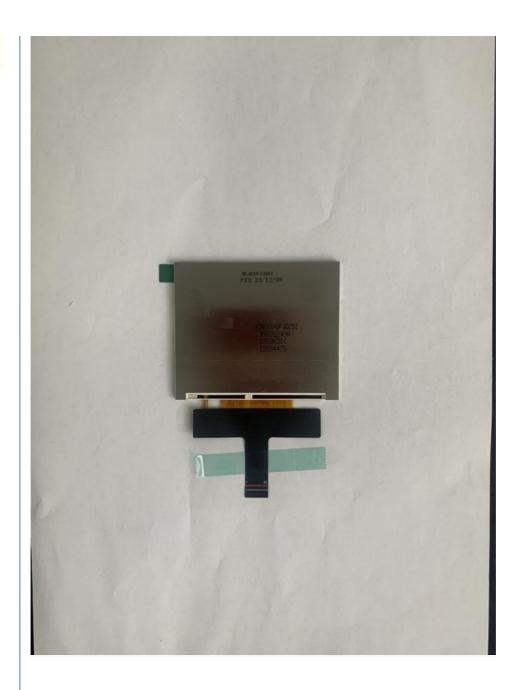

# 3.5 Inch Black IPS Lcd Display With 640x480 Resolution And 20pin 2-Lane MIPI Interface

## **Product Specification**

Type: TFT, Tft LcdDisplay Size: 3.5 InchSupplier Type: Manufacturer

Size: 3.5"Color: BlackBrightness: 350nits

• Interface: 20pin 2-LANE MIPI

Contrast Ratio: 16:9
Resolution: 640x480
Viewing Direction: Free
Warranty: 1 Year

### **Product Description**

| Part Number            | KD035VGFID251                |
|------------------------|------------------------------|
| Size                   | 3.5 inches                   |
| Resolution             | 640x 3(RGB) x 480            |
| Aspect ratio           | 16:9                         |
| Module size            | 55.64*95*1.97mm              |
| Active area            | 51.84(W)*86.4(H) mm          |
| Viewing angle          | Free                         |
| Operating temperatures | -20 to 70                    |
| Storage temperature    | -30 to 80                    |
| Brightness             | 350cd/m2                     |
| Interface              | 20PIN 2-Lanes MIPI interface |