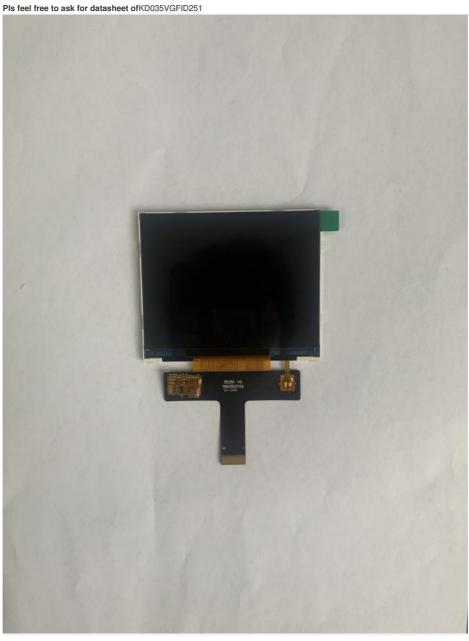

# 3.5 Inch Black IPS Lcd Display With 640x480 Resolution And 20pin 2-Lane MIPI Interface

### **Basic Information**

Place of Origin: Guangdong, China
 Brand Name: ZhuoHong/Oem
 Certification: ROHS、ISO9001、CE
 Model Number: KD035VGFID251

Minimum Order Quantity:

Price: Negotiated

Packaging Details:
 All the products are packed in right way to

## **Product Specification**

Type: TFT, Tft LcdDisplay Size: 3.5 InchSupplier Type: Manufacturer

Size: 3.5"Color: BlackBrightness: 350nits

• Interface: 20pin 2-LANE MIPI

Contrast Ratio: 16:9
Resolution: 640x480
Viewing Direction: Free
Warranty: 1 Year

### **Product Description**

| Part Number            | KD035VGFID251                |
|------------------------|------------------------------|
| Size                   | 3.5 inches                   |
| Resolution             | 640x 3(RGB) x 480            |
| Aspect ratio           | 16:9                         |
| Module size            | 55.64*95*1.97mm              |
| Active area            | 51.84(W)*86.4(H) mm          |
| Viewing angle          | Free                         |
| Operating temperatures | -20 to 70                    |
| Storage temperature    | -30 to 80                    |
| Brightness             | 350cd/m2                     |
| Interface              | 20PIN 2-Lanes MIPI interface |