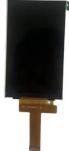

# 3.97" IPS TFT LCD Display 480x800 20pin 2-Lanes MIPI Interface LCD Module For Devices

### Product Description

P/N: ZH0397A005 RGB interface Size:3.97 inches Resolution: 480x 3(RGB) x 800 Aspect ratio: 16:9 Module size: 55.64\*95\*1.97mm Active area:51.84(W)\*86.4(H) mm Viewing angle: Free Operating temperatures: -20 to 70 Storage temperatures: -30 to 80 Brightness:350cd/m2 Interface: 20PIN 2-Lanes MIPI interface