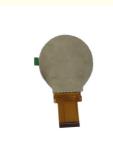

### **Product Specification**

Type: IPSDisplay Size: 4.0 Inch

Supplier Type: LCD Panel
Display & LCD Type: 720\* RGB \*720

Viewing Direction: Free View
Interface Type: RGB
Touch Panel: Optional

• Outline Dimemsions (mm): 105.6\*109.87\*2.1mm

Driver IC: JD9365DABacklight Type: White LEDPIN: 30

Highlight: 23.8Inch LM238WR2-SPA1 TFT LCD Monitor

527.04 X 296.46mm

23.8Inch 527.04 X 296.46mm LM238WR2-SPA1

TFT LCD Monitor

# **Product Description**

1.Display Type: 4.0 inch Round TFT LCD Display

2.Display mode: Transmissive

3.Resolution: 4.0" 720\*(RGB)\*720

4. Number of colors:

5.Outline Dimensions: 105.6\*109.87\*2.1 mm

6.Driver IC: JD9365DA