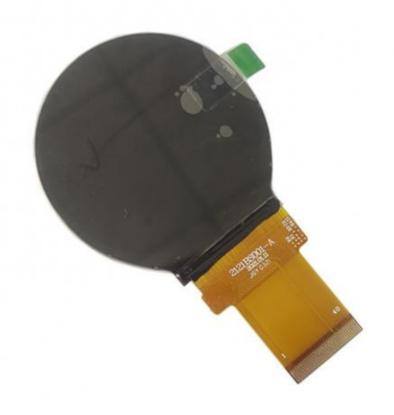

### **Product Specification**

Type: IPSDisplay Size: 4.0 Inch

Supplier Type: LCD Panel
Display & LCD Type: 720\* RGB \*720

Viewing Direction: Free View
Interface Type: RGB
Touch Panel: Optional

• Outline Dimemsions (mm): 105.6\*109.87\*2.1mm

# **Product Description**

1.Display Type: 4.0 inch Round TFT LCD Display

2.Display mode: Transmissive

3.Resolution: 4.0" 720\*(RGB)\*720

4. Number of colors:

5.Outline Dimensions: 105.6\*109.87\*2.1 mm

6.Driver IC: JD9365DA