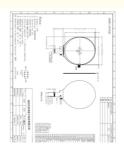

### **Product Specification**

Type: IPSDisplay Size: 4.0 Inch

Supplier Type: LCD Panel
Display & LCD Type: 720\* RGB \*720

Viewing Direction: Free View
Interface Type: RGB
Touch Panel: Optional

• Outline Dimemsions (mm): 105.6\*109.87\*2.1mm

# **Product Description**

1.Display Type: 4.0 inch Round TFT LCD Display

2.Display mode: Transmissive

3.Resolution: 4.0" 720\*(RGB)\*720

4. Number of colors:

5.Outline Dimensions: 105.6\*109.87\*2.1 mm

6.Driver IC: JD9365DA