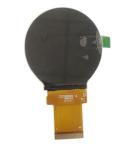

### **Product Specification**

Type: IPSDisplay Size: 4.0 Inch

Supplier Type: LCD Panel
Display & LCD Type: 720\* RGB \*720

Viewing Direction: Free View
Interface Type: RGB
Touch Panel: Optional

• Outline Dimemsions (mm): 105.6\*109.87\*2.1mm

Driver IC: JD9365DABacklight Type: White LEDPIN: 30

Highlight: 23.8Inch LM238WR2-SPA1 TFT LCD Monitor

527.04 X 296.46mm

23.8Inch 527.04 X 296.46mm LM238WR2-SPA1

TFT LCD Monitor

# **Product Description**

1.Display Type: 4.0 inch Round TFT LCD Display

2.Display mode: Transmissive

3.Resolution: 4.0" 720\*(RGB)\*720

4. Number of colors:

5.Outline Dimensions: 105.6\*109.87\*2.1 mm

6.Driver IC: JD9365DA