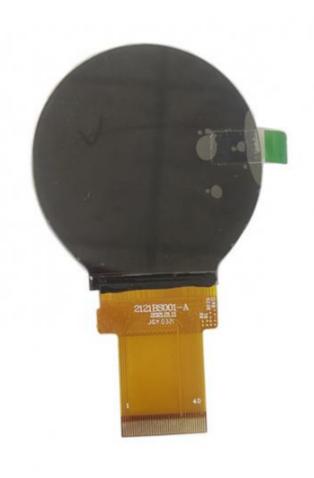

### **Product Specification**

Type: IPSDisplay Size: 4.0 Inch

Supplier Type: LCD Panel
Display & LCD Type: 720\* RGB \*720

Viewing Direction: Free View
Interface Type: RGB
Touch Panel: Optional

• Outline Dimemsions (mm): 105.6\*109.87\*2.1mm

# **Product Description**

1.Display Type: 4.0 inch Round TFT LCD Display

2.Display mode: Transmissive

3.Resolution: 4.0" 720\*(RGB)\*720

4. Number of colors:

5.Outline Dimensions: 105.6\*109.87\*2.1 mm

6.Driver IC: JD9365DA