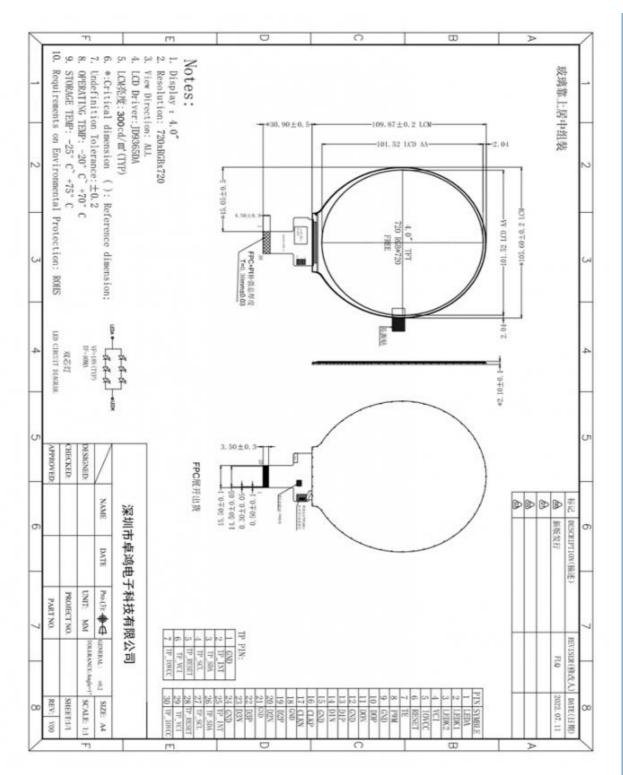

### **Product Specification**

Type: IPSDisplay Size: 4.0 Inch

Supplier Type: LCD Panel
Display & LCD Type: 720\* RGB \*720

Viewing Direction: Free View
Interface Type: RGB
Touch Panel: Optional

• Outline Dimemsions (mm): 105.6\*109.87\*2.1mm

Driver IC: JD9365DABacklight Type: White LEDPIN: 30

Highlight: 23.8Inch LM238WR2-SPA1 TFT LCD Monitor

527.04 X 296.46mm

23.8Inch 527.04 X 296.46mm LM238WR2-SPA1

TFT LCD Monitor

# **Product Description**

1.Display Type: 4.0 inch Round TFT LCD Display

2.Display mode: Transmissive

3.Resolution: 4.0" 720\*(RGB)\*720

4. Number of colors:

5.Outline Dimensions: 105.6\*109.87\*2.1 mm

6.Driver IC: JD9365DA

7.Interface Type: RGB

8.Baclight: White 6LED

9.Operating voltage: +2.8V~3.3V

10. Viewing Angle: Free view

11.Operating Temp: -20°C~+70°C

12.Storage Temp: -35°C~+75°C

Packaging & Shipping

7-10 working days WWW.TNT.COM