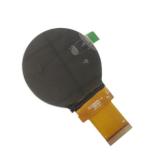

### **Product Specification**

Type: IPSDisplay Size: 4.0 Inch

Supplier Type: LCD Panel
Display & LCD Type: 720\* RGB \*720

Viewing Direction: Free View
Interface Type: RGB
Touch Panel: Optional

• Outline Dimemsions (mm): 105.6\*109.87\*2.1mm

Driver IC: JD9365DABacklight Type: White LEDPIN: 30

Highlight: 23.8Inch LM238WR2-SPA1 TFT LCD Monitor

527.04 X 296.46mm

23.8Inch 527.04 X 296.46mm LM238WR2-SPA1

TFT LCD Monitor

# **Product Description**

1.Display Type: 4.0 inch Round TFT LCD Display

2.Display mode: Transmissive

3.Resolution: 4.0" 720\*(RGB)\*720

4. Number of colors:

5.Outline Dimensions: 105.6\*109.87\*2.1 mm

6.Driver IC: JD9365DA