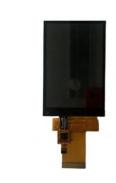

### **Product Specification**

| • Type:                                     | TN                                      |
|---------------------------------------------|-----------------------------------------|
| <ul> <li>Display Size:</li> </ul>           | 3.5 Inch                                |
| <ul> <li>Supplier Type:</li> </ul>          | LCD Panel                               |
| <ul> <li>Display &amp; LCD Type:</li> </ul> | 320* RGB *480                           |
| <ul> <li>Viewing Direction:</li> </ul>      | 12 O 'clock                             |
| <ul> <li>Interface Type:</li> </ul>         | 40pin MCU                               |
| Touch Panel:                                | Capacitive Touch Screen                 |
| • Outline Dimemsions (mm):                  | 55.26*84.52*2.7mm                       |
| <ul> <li>Display IC:</li> </ul>             | ILI9488                                 |
| <ul> <li>Backlight Type:</li> </ul>         | White LED                               |
| • PIN:                                      | 40                                      |
| Active Area:                                | 73.44X48.96                             |
| • Warranty:                                 | 1 Year                                  |
| • Touch IC:                                 | GT911                                   |
| • Highlight:                                | 3.5in tn lcd display, tn lcd display 32 |

## **Product Description**

| 1.Display Type:       | 3.5 inch TFT LCD ILI9488 with capacitive touch screen |
|-----------------------|-------------------------------------------------------|
| 2.Display mode:       | Transmissive                                          |
| 3.Resolution:         | 3.5" 320*(RGB)*480                                    |
| 4. Number of colors:  | 262K                                                  |
| 5.Outline Dimensions: | 55.26*84.52*2.7mm                                     |
| 6.Driver IC:          | IL19488                                               |
| 7.Interface Type:     | 40pin MCU                                             |
| 8.Baclight:           | White 6 LED Series                                    |
| 9.Operating voltage:  | +2.8V~3.3V                                            |
| 10.Viewing Angle:     | 12 O'clock                                            |
| 11.Operating Temp:    | -20°C~+70°C                                           |
| 12.Storage Temp:      | -30°C~+80°C                                           |
|                       |                                                       |