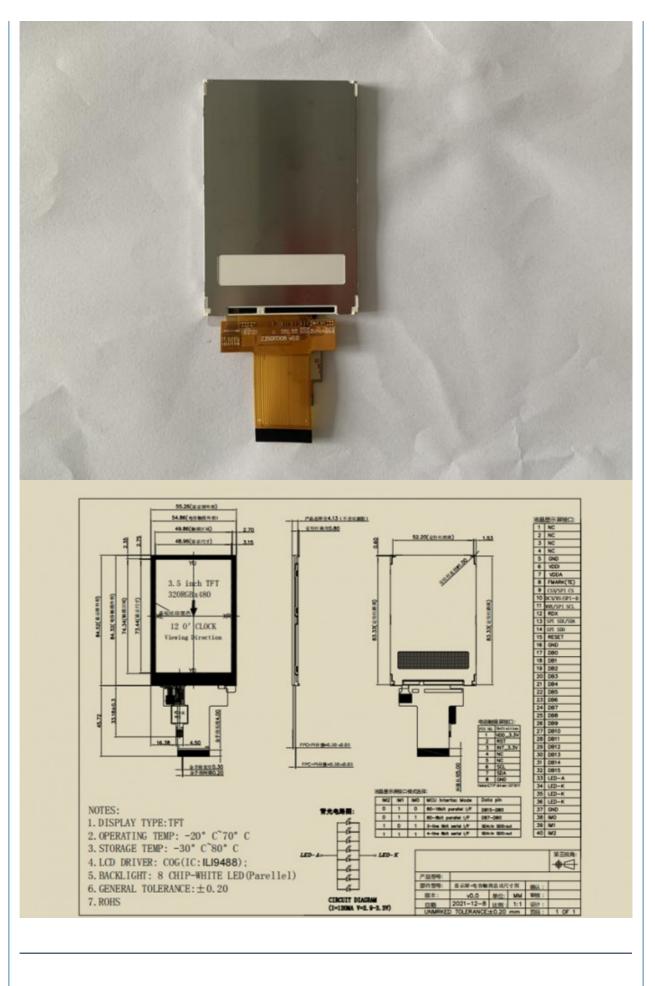

### **Product Specification**

| • Type:                                     | TN                                      |
|---------------------------------------------|-----------------------------------------|
| <ul> <li>Display Size:</li> </ul>           | 3.5 Inch                                |
| <ul> <li>Supplier Type:</li> </ul>          | LCD Panel                               |
| <ul> <li>Display &amp; LCD Type:</li> </ul> | 320* RGB *480                           |
| <ul> <li>Viewing Direction:</li> </ul>      | 12 O 'clock                             |
| <ul> <li>Interface Type:</li> </ul>         | 40pin MCU                               |
| Touch Panel:                                | Capacitive Touch Screen                 |
| • Outline Dimemsions (mm):                  | 55.26*84.52*2.7mm                       |
| <ul> <li>Display IC:</li> </ul>             | ILI9488                                 |
| <ul> <li>Backlight Type:</li> </ul>         | White LED                               |
| • PIN:                                      | 40                                      |
| Active Area:                                | 73.44X48.96                             |
| • Warranty:                                 | 1 Year                                  |
| • Touch IC:                                 | GT911                                   |
| • Highlight:                                | 3.5in tn lcd display, tn lcd display 32 |

## **Product Description**

| 1.Display Type:       | 3.5 inch TFT LCD ILI9488 with capacitive touch screen |
|-----------------------|-------------------------------------------------------|
| 2.Display mode:       | Transmissive                                          |
| 3.Resolution:         | 3.5" 320*(RGB)*480                                    |
| 4. Number of colors:  | 262K                                                  |
| 5.Outline Dimensions: | 55.26*84.52*2.7mm                                     |
| 6.Driver IC:          | IL19488                                               |
| 7.Interface Type:     | 40pin MCU                                             |
| 8.Baclight:           | White 6 LED Series                                    |
| 9.Operating voltage:  | +2.8V~3.3V                                            |
| 10.Viewing Angle:     | 12 O'clock                                            |
| 11.Operating Temp:    | -20°C~+70°C                                           |
| 12.Storage Temp:      | -30°C~+80°C                                           |
|                       |                                                       |