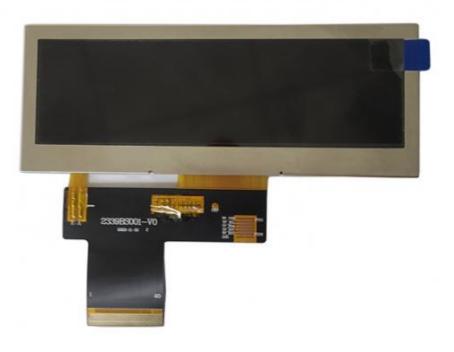

## **Product Specification**

IPS Type:

• Display Size: 3.9 Inch TFT LCD . Supplier Type:

480\* RGB \*128 Display & LCD Type: . Viewing Direction: All O 'clock • Interface Type: MCU

Touch Panel: Optional

• Outline Dimemsions (mm): 105.5\*40.64\*2.9 Mm

## **Product Description**

1.Display Type: 3.9 inch TFT LCD ST7283

2.Display mode: Transmissive

3.Resolution: 3.9" 480\*(RGB)\*128

4. Number of colors: 262K

5.Outline Dimensions: 105.5\*40.64\*2.9mm

6.Driver IC: ST7283