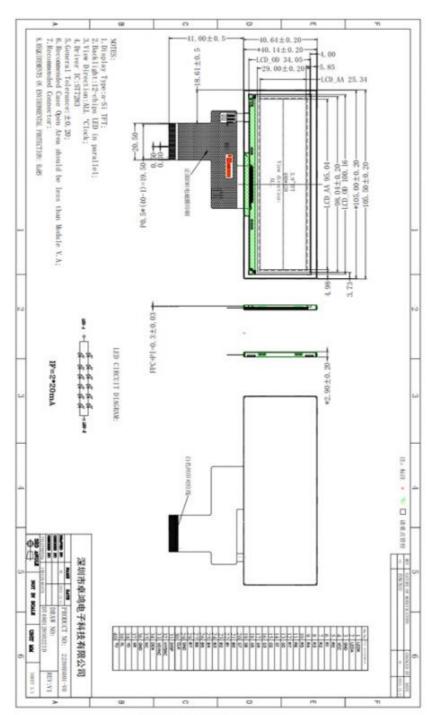

## **Product Specification**

IPS Type:

• Display Size: 3.9 Inch TFT LCD . Supplier Type:

480\* RGB \*128 Display & LCD Type: . Viewing Direction: All O 'clock • Interface Type: MCU

Touch Panel: Optional

• Outline Dimemsions (mm): 105.5\*40.64\*2.9 Mm

## **Product Description**

1.Display Type: 3.9 inch TFT LCD ST7283

2.Display mode: Transmissive

3.Resolution: 3.9" 480\*(RGB)\*128

4. Number of colors: 262K

5.Outline Dimensions: 105.5\*40.64\*2.9mm

6.Driver IC: ST7283

7.Interface Type: MCU

8.Baclight: White 12 LED Series

9. Operating voltage:  $+2.8V\sim3.3V$ 

10.Viewing Angle: All O'clock

11.Operating Temp: -20°C~+70°C

12.Storage Temp: -30°C~+80°C

Figure 1: Outline Drawing