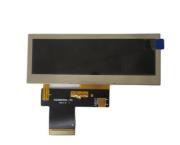

## **Product Specification**

IPS Type:

• Display Size: 3.9 Inch TFT LCD . Supplier Type:

480\* RGB \*128 Display & LCD Type: . Viewing Direction: All O 'clock • Interface Type: MCU

Touch Panel: Optional

• Outline Dimemsions (mm): 105.5\*40.64\*2.9 Mm

## **Product Description**

1.Display Type: 3.9 inch TFT LCD ST7283

2.Display mode: Transmissive

3.Resolution: 3.9" 480\*(RGB)\*128

4. Number of colors: 262K

5.Outline Dimensions: 105.5\*40.64\*2.9mm

6.Driver IC: ST7283