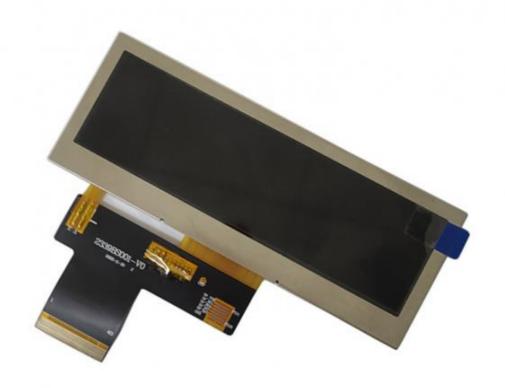

## **Product Specification**

IPS Type:

• Display Size: 3.9 Inch TFT LCD . Supplier Type:

480\* RGB \*128 Display & LCD Type: . Viewing Direction: All O 'clock • Interface Type: MCU

Touch Panel: Optional

• Outline Dimemsions (mm): 105.5\*40.64\*2.9 Mm

## **Product Description**

1.Display Type: 3.9 inch TFT LCD ST7283

2.Display mode: Transmissive

3.Resolution: 3.9" 480\*(RGB)\*128

4. Number of colors: 262K

5.Outline Dimensions: 105.5\*40.64\*2.9mm

6.Driver IC: ST7283