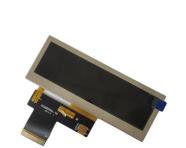

## **Product Specification**

IPS Type:

• Display Size: 3.9 Inch TFT LCD . Supplier Type:

480\* RGB \*128 Display & LCD Type: . Viewing Direction: All O 'clock • Interface Type: MCU

Touch Panel: Optional

• Outline Dimemsions (mm): 105.5\*40.64\*2.9 Mm

## **Product Description**

1.Display Type: 3.9 inch TFT LCD ST7283

2.Display mode: Transmissive

3.Resolution: 3.9" 480\*(RGB)\*128

4. Number of colors: 262K

5.Outline Dimensions: 105.5\*40.64\*2.9mm

6.Driver IC: ST7283