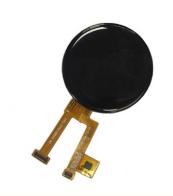

## **Product Description**

1.Display Type: 1.8 inch TFT LCD ST77916

2.Display mode: Transmissive

3.Resolution: 1.8" 360\*(RGB)\*360

4. Number of colors: 262K

5.Outline Dimensions: 48.08\*49.95\*1.96mm

6.Driver IC: ST77916

7.Interface Type: SPI

8.Baclight: White 6 LED Series

9.Operating voltage: +2.8V~3.3V

10. Viewing Angle: All O'clock

11.Operating Temp: -20°C~+70°C

12.Storage Temp: -30°C~+80°C