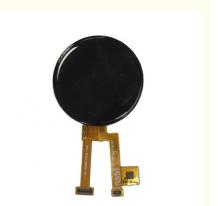

## **Product Description**

1.Display Type: 1.8 inch TFT LCD ST77916

2.Display mode: Transmissive

3.Resolution: 1.8" 360\*(RGB)\*360

4. Number of colors: 262K

5.Outline Dimensions: 48.08\*49.95\*1.96mm

6.Driver IC: ST77916

7.Interface Type: SPI

8.Baclight: White 6 LED Series

9.Operating voltage: +2.8V~3.3V

10. Viewing Angle: All O'clock

11.Operating Temp: -20°C~+70°C

12.Storage Temp: -30°C~+80°C