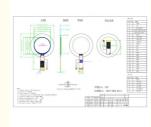

## **Product Specification**

• Type: IPS

Display Size:

Supplier Type:
Display & LCD Type:

Display & LCD Type:
Viewing Direction:

All O 'clock

Interface Type: SpiTouch Panel: Optional

• Outline Dimemsions (mm): 48.08\*49.95\*1.96 Mm

## **Product Description**

1.Display Type: 1.8 inch TFT LCD ST77916

2.Display mode: Transmissive

3.Resolution: 1.8" 360\*(RGB)\*360

4. Number of colors: 262K

5.Outline Dimensions: 48.08\*49.95\*1.96mm

6.Driver IC: ST77916

7.Interface Type: SPI

8.Baclight: White 6 LED Series

9.Operating voltage: +2.8V~3.3V

10. Viewing Angle: All O'clock

11.Operating Temp: -20°C~+70°C

12.Storage Temp: -30°C~+80°C