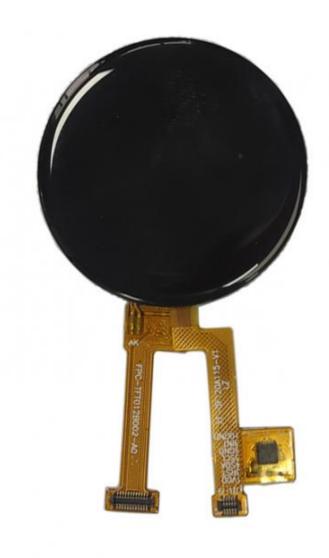

## More Images

## **Product Description**

1.Display Type: 1.8 inch TFT LCD ST77916

2.Display mode: Transmissive

3.Resolution: 1.8" 360\*(RGB)\*360

4. Number of colors: 262K

5.Outline Dimensions: 48.08\*49.95\*1.96mm

6.Driver IC: ST77916

7.Interface Type: SPI

8.Baclight: White 6 LED Series

9.Operating voltage: +2.8V~3.3V

10. Viewing Angle: All O'clock

11.Operating Temp: -20°C~+70°C

12.Storage Temp: -30°C~+80°C