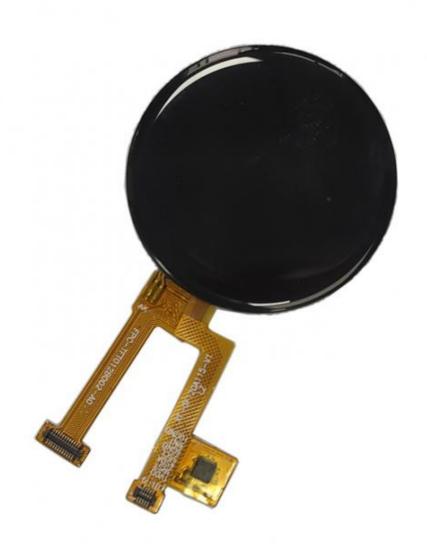

## More Images

## **Product Description**

1.Display Type: 1.8 inch TFT LCD ST77916

2.Display mode: Transmissive

3.Resolution: 1.8" 360\*(RGB)\*360

4. Number of colors: 262K

5.Outline Dimensions: 48.08\*49.95\*1.96mm

6.Driver IC: ST77916

7.Interface Type: SPI

8.Baclight: White 6 LED Series

9.Operating voltage: +2.8V~3.3V

10. Viewing Angle: All O'clock

11.Operating Temp: -20°C~+70°C

12.Storage Temp: -30°C~+80°C