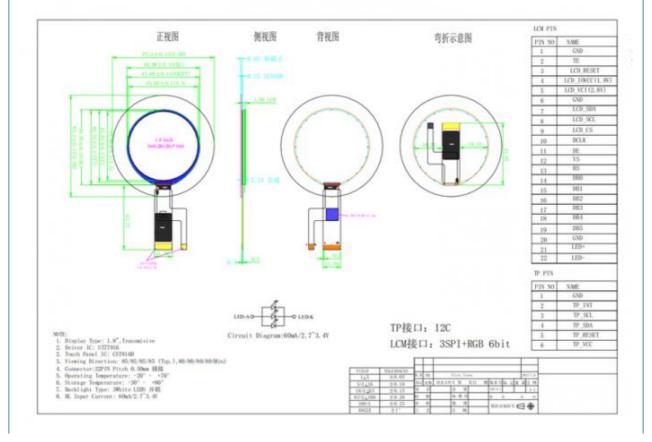

## **Product Specification**

• Type: IPS

Display Size:

Supplier Type:
Display & LCD Type:

Display & LCD Type:
Viewing Direction:

All O 'clock

Interface Type: SpiTouch Panel: Optional

• Outline Dimemsions (mm): 48.08\*49.95\*1.96 Mm

Driver IC: ST77916Backlight Type: White LEDPIN: 22PIN SPI

Highlight: tft lcd display 22pin, 22pin tft lcd touch screen,

1.8 inch tft lcd display

## **Product Description**

1.Display Type: 1.8 inch TFT LCD ST77916

2.Display mode: Transmissive

3.Resolution: 1.8" 360\*(RGB)\*360

4. Number of colors: 262K

5.Outline Dimensions: 48.08\*49.95\*1.96mm

6.Driver IC: ST77916

7.Interface Type: SPI

8.Baclight: White 6 LED Series

9.Operating voltage: +2.8V~3.3V

10. Viewing Angle: All O'clock

11.Operating Temp: -20°C~+70°C

12.Storage Temp: -30°C~+80°C