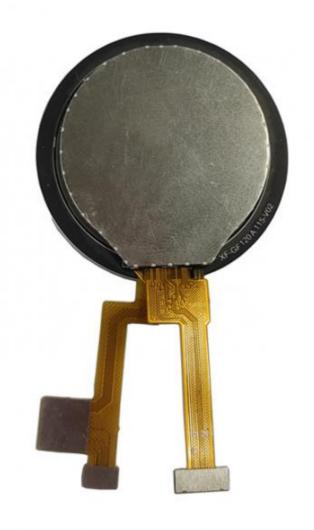

## More Images

## **Product Description**

1.Display Type: 1.8 inch TFT LCD ST77916

2.Display mode: Transmissive

3.Resolution: 1.8" 360\*(RGB)\*360

4. Number of colors: 262K

5.Outline Dimensions: 48.08\*49.95\*1.96mm

6.Driver IC: ST77916

7.Interface Type: SPI

8.Baclight: White 6 LED Series

9.Operating voltage: +2.8V~3.3V

10. Viewing Angle: All O'clock

11.Operating Temp: -20°C~+70°C

12.Storage Temp: -30°C~+80°C