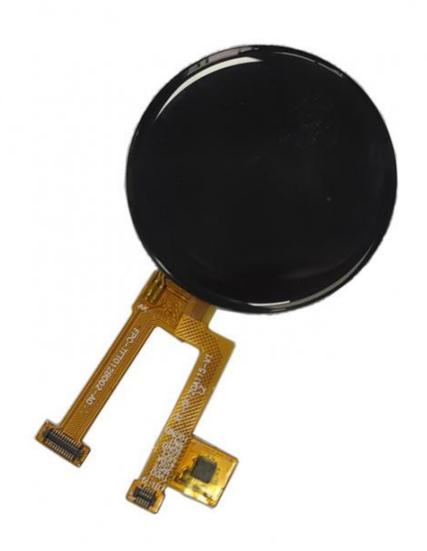

## **Product Specification**

• Type: IPS

Display Size: 1.8 Inch
Supplier Type: LCD Panel
Display & LCD Type: 360\* RGB \*360
Viewing Direction: All O 'clock

Interface Type: SpiTouch Panel: Optional

• Outline Dimemsions (mm): 48.08\*49.95\*1.96 Mm

Driver IC: ST77916Backlight Type: White LED

• PIN: 22

• Highlight: 1.8 inchRound LCD display,

Round LCD display 360 x 360, round touch display ST77916

## **Product Description**

1.Display Type: 1.8 inch TFT LCD ST77916

2.Display mode: Transmissive

3.Resolution: 1.8" 360\*(RGB)\*360

4. Number of colors: 262K

5.Outline Dimensions: 48.08\*49.95\*1.96mm

6.Driver IC: ST77916

7.Interface Type: SPI

8.Baclight: White 6 LED Series

9.Operating voltage: +2.8V~3.3V

10. Viewing Angle: All O'clock

11.Operating Temp: -20°C~+70°C

12.Storage Temp: -30°C~+80°C

7-10 working days WWW.TNT.COM

5-7 working days WWW.EMS.COM.CN