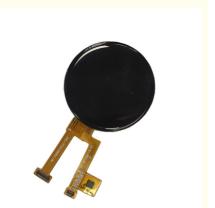

# 1.8 Inch Round LCD Display 360 X 360 TFT Round Touch Display ST77916

## **Product Specification**

• Type: IPS

Display Size: 1.8 Inch
Supplier Type: LCD Panel
Display & LCD Type: 360\* RGB \*360
Viewing Direction: All O 'clock

Interface Type: SpiTouch Panel: Optional

• Outline Dimemsions (mm): 48.08\*49.95\*1.96 Mm

Driver IC: ST77916Backlight Type: White LED

• PIN: 22

• Highlight: 1.8 inchRound LCD display,

Round LCD display 360 x 360, round touch display ST77916

## **Product Description**

1.Display Type: 1.8 inch TFT LCD ST77916

2.Display mode: Transmissive

3.Resolution: 1.8" 360\*(RGB)\*360

4. Number of colors: 262K

5.Outline Dimensions: 48.08\*49.95\*1.96mm

6.Driver IC: ST77916