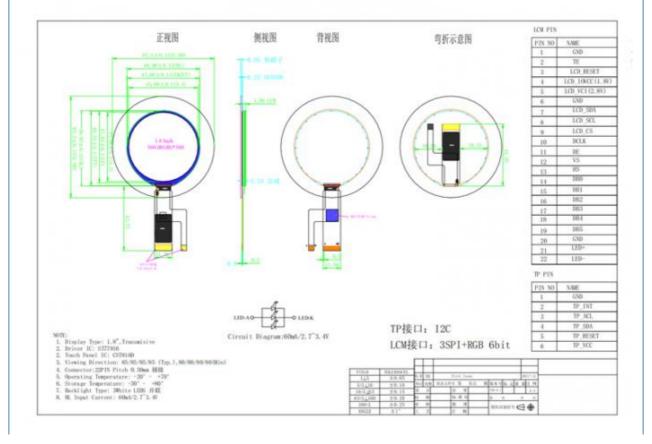

## **Product Specification**

• Type: IPS

Display Size: 1.8 Inch
Supplier Type: LCD Panel
Display & LCD Type: 360\* RGB \*360
Viewing Direction: All O 'clock

Interface Type: SpiTouch Panel: Optional

• Outline Dimemsions (mm): 48.08\*49.95\*1.96 Mm

Driver IC: ST77916Backlight Type: White LED

• PIN: 22

• Highlight: 1.8 inchRound LCD display,

Round LCD display 360 x 360, round touch display ST77916

## **Product Description**

1.Display Type: 1.8 inch TFT LCD ST77916

2.Display mode: Transmissive

3.Resolution: 1.8" 360\*(RGB)\*360

4. Number of colors: 262K

5.Outline Dimensions: 48.08\*49.95\*1.96mm

6.Driver IC: ST77916

7.Interface Type: SPI

8.Baclight: White 6 LED Series

9.Operating voltage: +2.8V~3.3V

10. Viewing Angle: All O'clock

11.Operating Temp: -20°C~+70°C

12.Storage Temp: -30°C~+80°C

7-10 working days WWW.TNT.COM

5-7 working days WWW.EMS.COM.CN