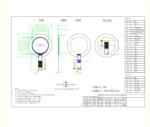

## **Product Specification**

• Type: IPS

Display Size: 1.8 Inch
Supplier Type: LCD Panel
Display & LCD Type: 360\* RGB \*360
Viewing Direction: All O 'clock

Interface Type: SpiTouch Panel: Optional

• Outline Dimemsions (mm): 48.08\*49.95\*1.96 Mm

Driver IC: ST77916Backlight Type: White LED

• PIN: 22

• Highlight: 1.8 inchRound LCD display,

Round LCD display 360 x 360, round touch display ST77916

## **Product Description**

1.Display Type: 1.8 inch TFT LCD ST77916

2.Display mode: Transmissive

3.Resolution: 1.8" 360\*(RGB)\*360

4. Number of colors: 262K

5.Outline Dimensions: 48.08\*49.95\*1.96mm

6.Driver IC: ST77916

7.Interface Type: SPI

8.Baclight: White 6 LED Series

9.Operating voltage: +2.8V~3.3V

10. Viewing Angle: All O'clock

11.Operating Temp: -20°C~+70°C

12.Storage Temp: -30°C~+80°C

7-10 working days WWW.TNT.COM

5-7 working days WWW.EMS.COM.CN