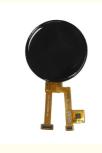

# 1.8 Inch Round LCD Display 360 X 360 TFT Round Touch Display ST77916

## **Product Specification**

• Type: IPS

Display Size: 1.8 Inch
Supplier Type: LCD Panel
Display & LCD Type: 360\* RGB \*360
Viewing Direction: All O 'clock

Interface Type: SpiTouch Panel: Optional

• Outline Dimemsions (mm): 48.08\*49.95\*1.96 Mm

Driver IC: ST77916Backlight Type: White LED

• PIN: 22

• Highlight: 1.8 inchRound LCD display,

Round LCD display 360 x 360, round touch display ST77916

## **Product Description**

1.Display Type: 1.8 inch TFT LCD ST77916

2.Display mode: Transmissive

3.Resolution: 1.8" 360\*(RGB)\*360

4. Number of colors: 262K

5.Outline Dimensions: 48.08\*49.95\*1.96mm

6.Driver IC: ST77916