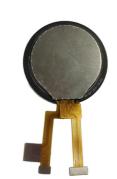

# 1.8 Inch Round LCD Display 360 X 360 TFT Round Touch Display ST77916

## **Product Specification**

• Type: IPS

Display Size: 1.8 Inch
Supplier Type: LCD Panel
Display & LCD Type: 360\* RGB \*360
Viewing Direction: All O 'clock

Interface Type: SpiTouch Panel: Optional

• Outline Dimemsions (mm): 48.08\*49.95\*1.96 Mm

Driver IC: ST77916Backlight Type: White LED

• PIN: 22

• Highlight: 1.8 inchRound LCD display,

Round LCD display 360 x 360, round touch display ST77916

## **Product Description**

1.Display Type: 1.8 inch TFT LCD ST77916

2.Display mode: Transmissive

3.Resolution: 1.8" 360\*(RGB)\*360

4. Number of colors: 262K

5.Outline Dimensions: 48.08\*49.95\*1.96mm

6.Driver IC: ST77916