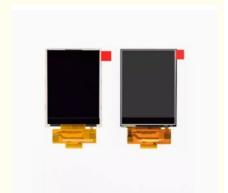

#### **Product Description**

New 2.8" TFT LCD display 240x320 ILI9341 18pin SPI serial port Plug in/solder connector

Model NO. ZH280L03

Usage Home Appliance, GPS, Door Bell, Auto Device, Medical Device, Industrial Design

## **Product Specification**

• Type: TFT, 2.8" Tft Lcd

• Display Size: 2.8 Inch

50.0 (H)\*69.2 (V)\*2.4 Module Size: 43.2 (H)\*57.6 (V) Active Area: . Viewing Angle: 12 O'Clock • Interface: 18pin SPI Contrast Ratio: 500:1 Resolution: 240X320 · Luminance: 200 Cd/m^2 · Warranty: 1 Year • Driver IC: ILI 9341