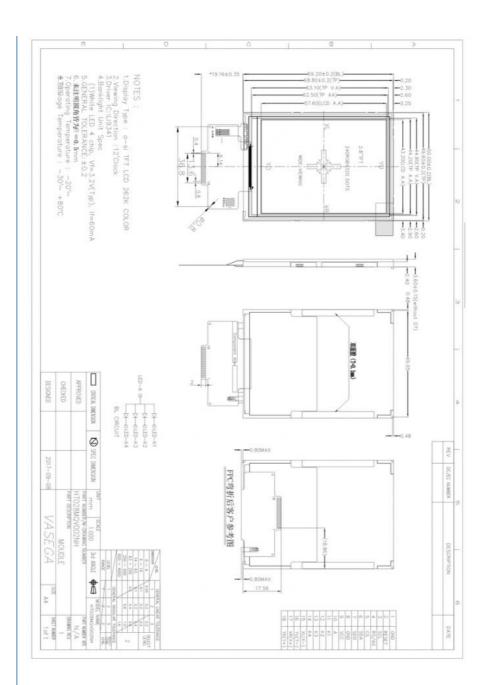

## **Product Specification**

• Type: TFT, 2.8" Tft Lcd

• Display Size: 2.8 Inch

50.0 (H)\*69.2 (V)\*2.4 Module Size: 43.2 (H)\*57.6 (V) Active Area: . Viewing Angle: 12 O'Clock • Interface: 18pin SPI Contrast Ratio: 500:1 Resolution: 240X320 · Luminance: 200 Cd/m^2 · Warranty: 1 Year • Driver IC: ILI 9341

 LCD Drive Mode
 Static Drive LCD Module

 Resolution
 240(RGB)×320

 Assy Type
 Cog+FPC+BI

 Driver
 ILI9341

Interface System parallel interface

 Contrast Ration
 200:1

 NTSC
 65%

 Luminance
 200 cd/m2