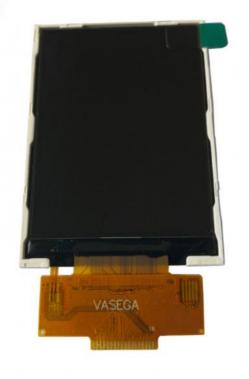

#### **Product Description**

New 2.8" TFT LCD display 240x320 ILI9341 18pin SPI serial port Plug in/solder connector

Model NO. ZH280L03

Usage Home Appliance, GPS, Door Bell, Auto Device, Medical Device, Industrial Design

## **Product Specification**

• Type: TFT, 2.8" Tft Lcd

• Display Size: 2.8 Inch

50.0 (H)\*69.2 (V)\*2.4 Module Size: 43.2 (H)\*57.6 (V) Active Area: . Viewing Angle: 12 O'Clock • Interface: 18pin SPI Contrast Ratio: 500:1 Resolution: 240X320 · Luminance: 200 Cd/m^2 · Warranty: 1 Year • Driver IC: ILI 9341