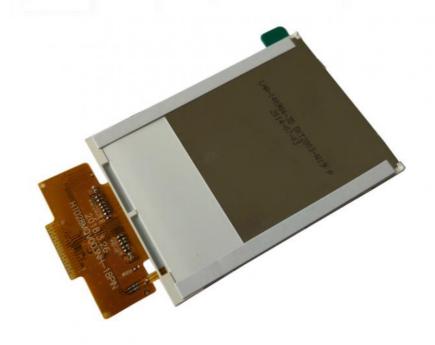

## **Product Specification**

• Type: TFT, 2.8" Tft Lcd

• Display Size: 2.8 Inch

50.0 (H)\*69.2 (V)\*2.4 Module Size: 43.2 (H)\*57.6 (V) Active Area: . Viewing Angle: 12 O'Clock • Interface: 18pin SPI Contrast Ratio: 500:1 Resolution: 240X320 · Luminance: 200 Cd/m^2 · Warranty: 1 Year • Driver IC: ILI 9341

#### **Product Description**

New 2.8" TFT LCD display 240x320 ILI9341 18pin SPI serial port Plug in/solder connector

Model NO. ZH280L03

Usage Home Appliance, GPS, Door Bell, Auto Device, Medical Device, Industrial Design