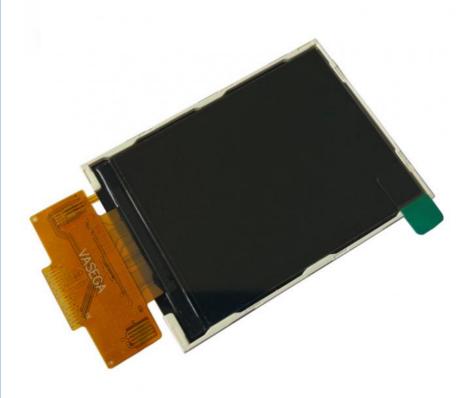

#### **Product Description**

New 2.8" TFT LCD display 240x320 ILI9341 18pin SPI serial port Plug in/solder connector

Model NO. ZH280L03

Usage Home Appliance, GPS, Door Bell, Auto Device, Medical Device, Industrial Design

## **Product Specification**

• Type: TFT, 2.8" Tft Lcd

• Display Size: 2.8 Inch

50.0 (H)\*69.2 (V)\*2.4 Module Size: 43.2 (H)\*57.6 (V) Active Area: . Viewing Angle: 12 O'Clock • Interface: 18pin SPI Contrast Ratio: 500:1 Resolution: 240X320 · Luminance: 200 Cd/m^2 · Warranty: 1 Year • Driver IC: ILI 9341