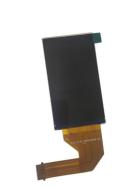

#### **Product Specification**

• Type: IPS

Display Size: 3.0 Inch
Supplier Type: LCD Panel
Display & LCD Type: 480\* RGB \*854
Viewing Direction: All O 'clock
Interface Type: MIPI
Touch Panel: Optional

• Outline Dimemsions (mm): 73.97\*40.94\*2.0 Mm

Driver IC: ST7701SBacklight Type: White LEDPIN: 22

• Highlight: 2.95 inch small tft, small industrial tft,

3.0 inch small tft

### **Product Description**

1.Display Type: 3.0 inch TFT LCD ST7701S

2.Display mode: Transmissive

3.Resolution: 3.0" 480\*(RGB)\*854

4. Number of colors: 262K

5.Outline Dimensions: 73.97\*40.94\*2 mm

6.Driver IC: ST7701S

7.Interface Type: MIPI

8.Baclight: White 6 LED Series

9.Operating voltage: +2.8V~3.3V

10. Viewing Angle: All O'clock

11.Operating Temp: -20°C~+70°C

12.Storage Temp: -30°C~+80°C

Packaging & Shipping