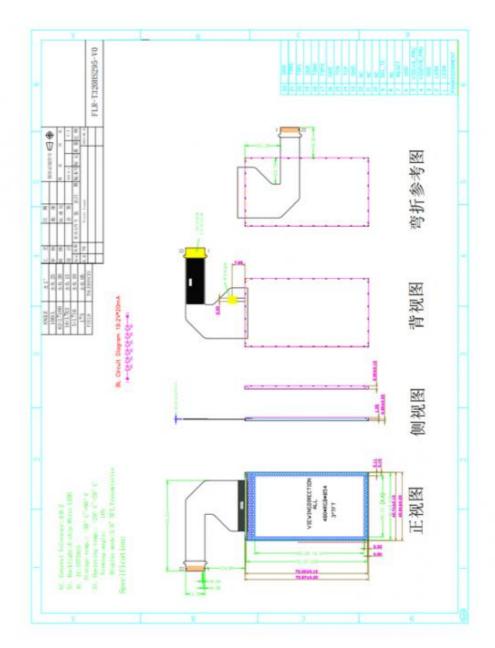

#### **Product Specification**

• Type: IPS

Display Size: 3.0 Inch
Supplier Type: LCD Panel
Display & LCD Type: 480\* RGB \*854
Viewing Direction: All O 'clock
Interface Type: MIPI
Touch Panel: Optional

• Outline Dimemsions (mm): 73.97\*40.94\*2.0 Mm

### **Product Description**

1.Display Type: 3.0 inch TFT LCD ST7701S

2.Display mode: Transmissive

3.Resolution: 3.0" 480\*(RGB)\*854

4. Number of colors: 262K

5.Outline Dimensions: 73.97\*40.94\*2 mm

6.Driver IC: ST7701S

7.Interface Type: MIPI

8.Baclight: White 6 LED Series

9.Operating voltage: +2.8V~3.3V

10. Viewing Angle: All O'clock

11.Operating Temp: -20°C~+70°C

12.Storage Temp: -30°C~+80°C

Packaging & Shipping