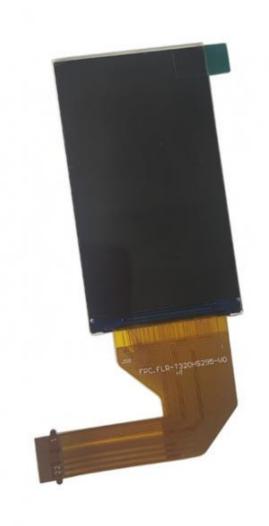

#### **Product Specification**

• Type: IPS

Display Size: 3.0 Inch
Supplier Type: LCD Panel
Display & LCD Type: 480\* RGB \*854
Viewing Direction: All O 'clock
Interface Type: MIPI
Touch Panel: Optional

• Outline Dimemsions (mm): 73.97\*40.94\*2.0 Mm

Driver IC: ST7701SBacklight Type: White LEDPIN: 22

• Highlight: 2.95 inch small tft, small industrial tft,

3.0 inch small tft

### **Product Description**

1.Display Type: 3.0 inch TFT LCD ST7701S

2.Display mode: Transmissive

3.Resolution: 3.0" 480\*(RGB)\*854

4. Number of colors: 262K

5.Outline Dimensions: 73.97\*40.94\*2 mm

6.Driver IC: ST7701S

7.Interface Type: MIPI

8.Baclight: White 6 LED Series

9.Operating voltage: +2.8V~3.3V

10. Viewing Angle: All O'clock

11.Operating Temp: -20°C~+70°C

12.Storage Temp: -30°C~+80°C

Packaging & Shipping