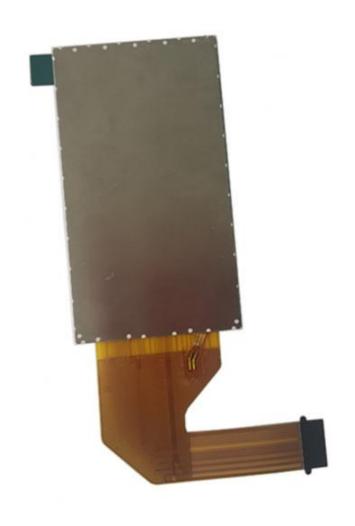

#### **Product Specification**

• Type: IPS

Display Size: 3.0 Inch
Supplier Type: LCD Panel
Display & LCD Type: 480\* RGB \*854
Viewing Direction: All O 'clock
Interface Type: MIPI
Touch Panel: Optional

• Outline Dimemsions (mm): 73.97\*40.94\*2.0 Mm

Driver IC: ST7701SBacklight Type: White LEDPIN: 22

• Highlight: 2.95 inch small tft, small industrial tft,

3.0 inch small tft

### **Product Description**

1.Display Type: 3.0 inch TFT LCD ST7701S

2.Display mode: Transmissive

3.Resolution: 3.0" 480\*(RGB)\*854

4. Number of colors: 262K

5.Outline Dimensions: 73.97\*40.94\*2 mm

6.Driver IC: ST7701S

7.Interface Type: MIPI

8.Baclight: White 6 LED Series

9.Operating voltage: +2.8V~3.3V

10. Viewing Angle: All O'clock

11.Operating Temp: -20°C~+70°C

12.Storage Temp: -30°C~+80°C

Packaging & Shipping