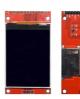

# 240x320 Resolution Touch Screen 2.4" TFT LCD Display Module with SPI Driver ST7789V/ILI9341

# **Product Specification**

• Type: TFT, 2.4" Tft Lcd

• Display Size: 2.4 Inch

Module Size: 42.72(H)\*60.26(W)\*2.5(T)
 Active Area: 36.72 (H)\*48.96 (V)

. Viewing Angle: 240nits Spi • Interface: Contrast Ratio: 500:1 . Resolution: 240X320 · Viewing Direction: 12 O' Clock Driver IC: ILI9341/ST7789 Touch Panel: Resistive Touch Panel Port: Yantian; SheKou