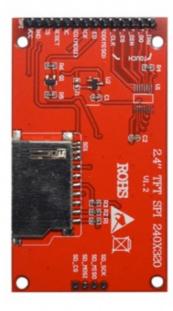

PI driver ST7789V/ILI9341 with touch screen

Model NO. ZH024TC22025PV.1

Usage Home Appliance, GPS, Door Bell, Auto Device, Medical Device, Industrial Design

 Digital LCD Module Type
 Counting Module

 Touch Screen Type
 Without touch

 Type
 LCM

 Response Time
 1ms

 Viewing Angle
 12 O'Clock

Display Technology TFT
DOT-Matrix Graphic LCD Module Type Row/Column Control Type

 LCD Drive Mode
 Static Drive LCD Module

 Resolution
 240(RGB)×320

 Assy Type
 Cog+FPC+BI

 Driver
 ILI9341/ST7789

Interface 40pin 8,9,16,18-bits MPU / 6,16,18-bits RGB / 3,4 Wire SPI

 Contrast Ration
 200:1

 NTSC
 65%

 Luminance
 240 cd/m2

 Operating Temperature
 -20~70

 Storage Temperature
 -30~80

 Trademark
 ZhuoHong

Specification 2.4" tft lcd 240x320 tft lcd display

Origin China
HS Code 9013803010









# 模块接口说明:



#### Packaging & Shipping

#### SHIPMENT









7-10 working days WWW.TNT.COM

5-7 working days WWW.EMS.COM.CN

5-7 working days WWW.DHLCOM

5-7 working days WWW.UPS.COM

5-7 working days WWW.FEDEX.COM





ESCROW PayPal T/T L/C



**Our Services** 



#### why choose us



razorsupplies with 12 years of experiences



We have ourown

factory,professional

equiment to insure production



We will provide you the best price, it is the absolutery value formoney





OEM/ODM orders are welcomed, we are trying to meet all your needs



- Wehavea comprehensive after-sales service with 24-hour service
- 1. Replacement within 30 days after the shipment of products from us due to products' problems.
- 2. We can print your logo and stick your model No.on the cartons.
- 3. We ha