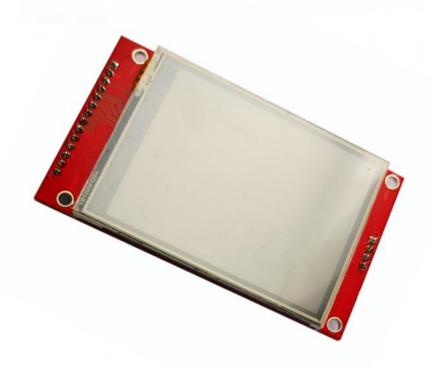

# 240x320 Resolution Touch Screen 2.4" TFT LCD Display Module with SPI Driver ST7789V/ILI9341

# **Product Specification**

• Type: TFT, 2.4" Tft Lcd

• Display Size: 2.4 Inch

Module Size: 42.72(H)\*60.26(W)\*2.5(T)
 Active Area: 36.72 (H)\*48.96 (V)

. Viewing Angle: 240nits Spi • Interface: Contrast Ratio: 500:1 . Resolution: 240X320 · Viewing Direction: 12 O' Clock Driver IC: ILI9341/ST7789 Touch Panel: Resistive Touch Panel Port: Yantian; SheKou