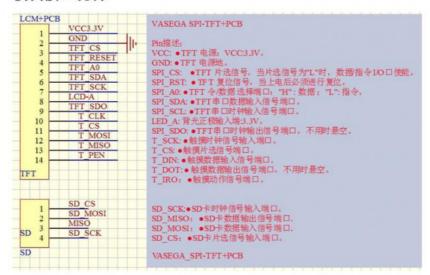

/ILI9341 with touch screen

Model NO. ZH024TC22025PV.1

Usage Home Appliance, GPS, Door Bell, Auto Device, Medical Device, Industrial Design

 Digital LCD Module Type
 Counting Module

 Touch Screen Type
 Without touch

 Type
 LCM

 Response Time
 1ms

 Viewing Angle
 12 O'Clock

Display Technology TFT
DOT-Matrix Graphic LCD Module Type Row/Column Control Type

 LCD Drive Mode
 Static Drive LCD Module

 Resolution
 240(RGB)×320

 Assy Type
 Cog+FPC+BI

 Driver
 ILI9341/ST7789

Interface 40pin 8,9,16,18-bits MPU / 6,16,18-bits RGB / 3,4 Wire SPI

 Contrast Ration
 200:1

 NTSC
 65%

 Luminance
 240 cd/m2

 Operating Temperature
 -20~70

 Storage Temperature
 -30~80

 Trademark
 ZhuoHong

Specification 2.4" tft lcd 240x320 tft lcd display

Origin China
HS Code 9013803010









# 模块接口说明:



#### Packaging & Shipping

#### SHIPMENT









7-10 working days WWW.TNT.COM

5-7 working days WWW.EMS.COM.CN

5-7 working days WWW.DHLCOM

5-7 working days WWW.UPS.COM

5-7 working days WWW.FEDEX.COM





ESCROW PayPal T/T L/C



**Our Services** 



#### why choose us



razorsupplies with 12 years of experiences



We have ourown

factory,professional

equiment to insure production



We will provide you the best price, it is the absolutery value formoney





OEM/ODM orders are welcomed, we are trying to meet all your needs



- Wehavea comprehensive after-sales service with 24-hour service
- 1. Replacement within 30 days after the shipment of products from us due to products' problems.
- 2. We can print your logo and stick your model No.on the cartons.
- 3. We have long cooperati