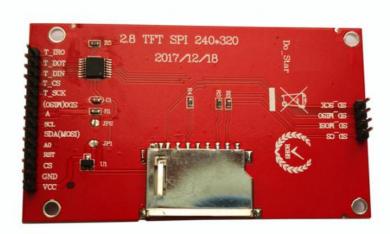

# **Product Specification**

• Type: TFT, 2.4" Tft Lcd

• Display Size: 2.4 Inch

Module Size: 42.72(H)\*60.26(W)\*2.5(T)
 Active Area: 36.72 (H)\*48.96 (V)

. Viewing Angle: 240nits Spi • Interface: Contrast Ratio: 500:1 . Resolution: 240X320 · Viewing Direction: 12 O' Clock Driver IC: ILI9341/ST7789 Touch Panel: Resistive Touch Panel Port: Yantian; SheKou

#### **Product Description**

Product: 2.4" TFT LCD display module 240x320 interface SPI driver ST7789V/ILI9341 with touch screen

Model NO. ZH024TC22025PV.1

Usage Home Appliance, GPS, Door Bell, Auto Device, Medical Device, Industrial Design