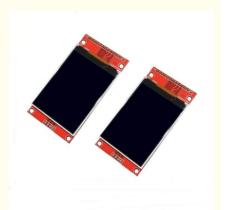

# 240x320 Resolution Touch Screen 2.4" TFT LCD Display Module with SPI Driver ST7789V/ILI9341

# **Product Specification**

• Type: TFT, 2.4" Tft Lcd

• Display Size: 2.4 Inch

Module Size: 42.72(H)\*60.26(W)\*2.5(T)
 Active Area: 36.72 (H)\*48.96 (V)

. Viewing Angle: 240nits Spi • Interface: Contrast Ratio: 500:1 . Resolution: 240X320 · Viewing Direction: 12 O' Clock Driver IC: ILI9341/ST7789 Touch Panel: Resistive Touch Panel Port: Yantian; SheKou