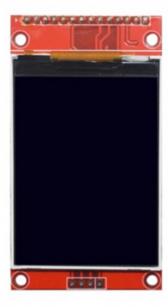

# 240x320 Resolution Touch Screen 2.4" TFT LCD Display Module with SPI Driver ST7789V/ILI9341

# **Product Specification**

• Type: TFT, 2.4" Tft Lcd

• Display Size: 2.4 Inch

Module Size: 42.72(H)\*60.26(W)\*2.5(T)
 Active Area: 36.72 (H)\*48.96 (V)

. Viewing Angle: 240nits Spi • Interface: Contrast Ratio: 500:1 . Resolution: 240X320 · Viewing Direction: 12 O' Clock Driver IC: ILI9341/ST7789 Touch Panel: Resistive Touch Panel Port: Yantian; SheKou