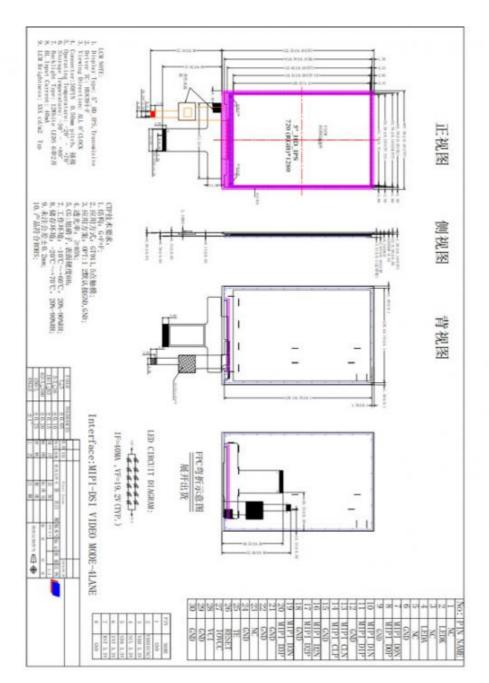

# **Product Specification**

• Type: IPS

Display Size: 5.0 Inch
 Supplier Type: LCD Panel
 Display & LCD Type: 720\* RGB \*1280
 Viewing Direction: All O 'clock
 Interface Type: MIPI

• Touch Panel: Optional

• Outline Dimemsions (mm): 64.76\*118.7\*2.05 Mm

Driver IC: 8394FBacklight Type: White LEDPIN: 30

• Highlight: small tft lcd display 720x1280,

5.0 inch small tft lcd display, small tft lcd panel

### **Product Description**

1.Display Type: 5.0 inch TFT LCD 8394F

2.Display mode: Transmissive

3.Resolution: 5.0" 720\*(RGB)\*1280

4. Number of colors: 262K

5.Outline Dimensions: 64.76\*118.7\*2.05 mm

6.Driver IC: 8394F
7.Interface Type: MIPI

8.Brightness 300

9.Operating voltage: +2.8V~3.3V

10. Viewing Angle: All O'clock

11.Operating Temp: -20°C~+70°C

12.Storage Temp: -30°C~+80°C

Packaging & Shipping