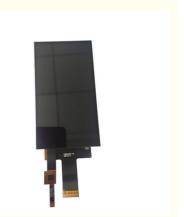

# 5.0 Inch Small TFT LCD Display 720X1280 Industrial IPS LCD TFTscreen 8394F

# **Product Specification**

• Type: IPS

Display Size: 5.0 Inch
 Supplier Type: LCD Panel
 Display & LCD Type: 720\* RGB \*1280
 Viewing Direction: All O 'clock
 Interface Type: MIPI

• Touch Panel: Optional

• Outline Dimemsions (mm): 64.76\*118.7\*2.05 Mm

Driver IC: 8394FBacklight Type: White LEDPIN: 30

• Highlight: small tft lcd display 720x1280,

5.0 inch small tft lcd display, small tft lcd panel