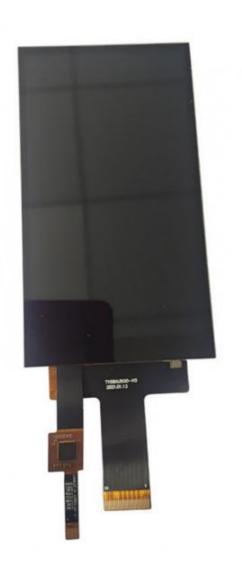

# 5.0 Inch Small TFT LCD Display 720X1280 Industrial IPS LCD TFTscreen 8394F

# **Product Specification**

• Type: IPS

Display Size: 5.0 Inch
 Supplier Type: LCD Panel
 Display & LCD Type: 720\* RGB \*1280
 Viewing Direction: All O 'clock
 Interface Type: MIPI

• Touch Panel: Optional

• Outline Dimemsions (mm): 64.76\*118.7\*2.05 Mm

Driver IC: 8394FBacklight Type: White LEDPIN: 30

• Highlight: small tft lcd display 720x1280,

5.0 inch small tft lcd display, small tft lcd panel