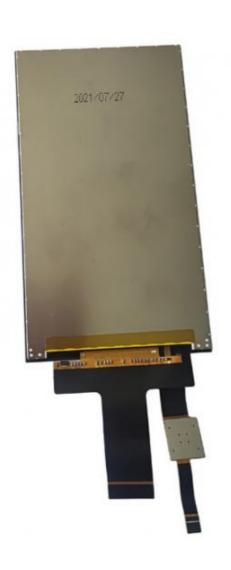

# 5.0 Inch Small TFT LCD Display 720X1280 Industrial IPS LCD TFTscreen 8394F

# **Product Specification**

• Type: IPS

Display Size: 5.0 Inch
 Supplier Type: LCD Panel
 Display & LCD Type: 720\* RGB \*1280
 Viewing Direction: All O 'clock
 Interface Type: MIPI

• Touch Panel: Optional

• Outline Dimemsions (mm): 64.76\*118.7\*2.05 Mm

Driver IC: 8394FBacklight Type: White LEDPIN: 30

• Highlight: small tft lcd display 720x1280,

5.0 inch small tft lcd display, small tft lcd panel