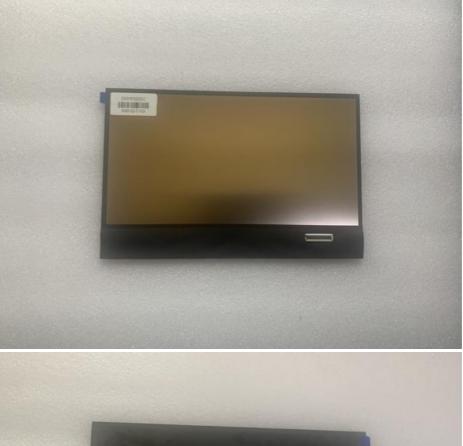

# More Images

1280 x 800 10.1 tft lcd

for more products please visit us on tft-displaylcd.com

#### Product Description

10.1 Inch TFT LCD Display 1280x800 40pin LVDS 350nits Panel for Tablet at Affordable

| Part Number            | ZH101IP33025          |
|------------------------|-----------------------|
| Size                   | 10.1 inches           |
| Resolution             | 1280x 3(RGB) x 800    |
| Aspect ratio           | 16:9                  |
| Module size            | 229.46 ×149.1 × 2.5mm |
| Active area            | 216.96(W) × 135.6(H)  |
| Viewing angle          | 85/85/85              |
| Operating temperatures | -20 to 70             |
| Storage temperature    | -30 to 80             |
| Brightness             | 330cd/m2              |
| Interface              | 40PIN LVDS interface  |
| Backlight              | White LED             |