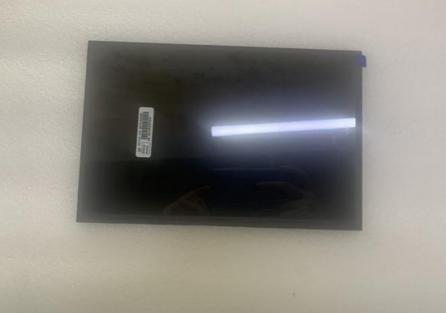

# More Images

1280 x 800 10.1 tft lcd

for more products please visit us on tft-displaylcd.com

#### Product Description

10.1 Inch TFT LCD Display 1280x800 40pin LVDS 350nits Panel for Tablet at Affordable

| Part Number            | ZH101IP33025          |
|------------------------|-----------------------|
| Size                   | 10.1 inches           |
| Resolution             | 1280x 3(RGB) x 800    |
| Aspect ratio           | 16:9                  |
| Module size            | 229.46 ×149.1 × 2.5mm |
| Active area            | 216.96(W) × 135.6(H)  |
| Viewing angle          | 85/85/85              |
| Operating temperatures | -20 to 70             |
| Storage temperature    | -30 to 80             |
| Brightness             | 330cd/m2              |
| Interface              | 40PIN LVDS interface  |
| Backlight              | White LED             |