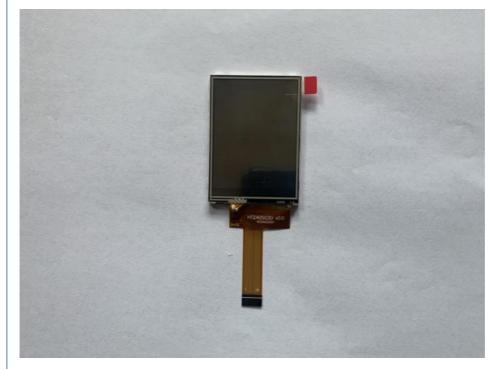

18pin small lcd touch screen. small lcd touch screen st7789,

## More Images

for more products please visit us on tft-displaylcd.com

# Product Description

2.4 inch tft lcd 240x320 display ST7789 18pin SPI plug in interface with resistive touch screen