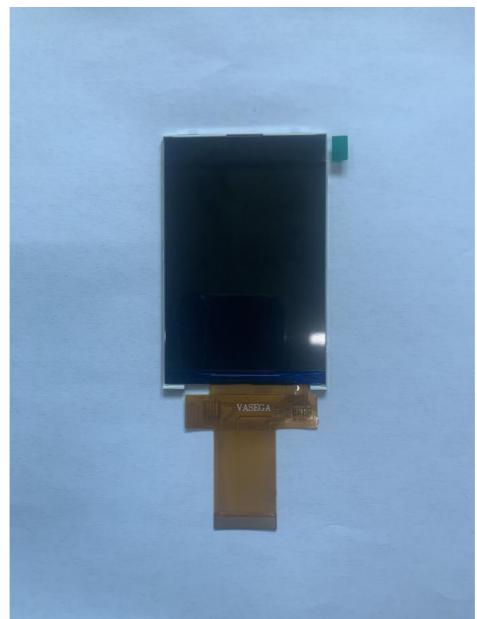

## 3.5" TFT LCD ILI9488 3/4-wire SPI compatible 8bit/16bit parallel port 40PIN 12 'CLOCK 320x480 display

All the products are packed in right way to keep it safe. For small sizes of products we use tray+ carton, for bigger sizes we use

#### **Product Specification**

- TFT, Tft Lcd • Type: 3.5 Inch Display Size: 3.5" Size: Color: White 200nits • Luminance: Interface: 40pin 8 Or 16BIT MCU,3/4SPI Contrast Ratio: 200:1 • Resolution: 320X480 • Viewing Direction: 12 'CLOCK 1 Year Warranty: • Driver IC: ILI9488
- Highlight:
- TFT LCD Monitor LM238WR2-SPA1 527.04 X 296.46mm 23.8Inch
- LM238WR2-SPA1 TFT LCD Monitor 527.04 X 296.46mm 23.8Inch

## 3.5" TFT LCD ILI9488 3/4-wire SPI compatible 8bit/16bit parallel port 40PIN 12 'CLOCK 320x480 display

| Part Number       | ZH035TB03524                |                             |  |  |
|-------------------|-----------------------------|-----------------------------|--|--|
| size              | 3.5 inch                    |                             |  |  |
| Module size       | 84.52x55.26x3.5mm           |                             |  |  |
| Visual area       | 73.44x48.96mm               |                             |  |  |
| Driver IC         | ILI9488                     |                             |  |  |
| Resolution:       | 320x480                     |                             |  |  |
| Interface         | 40pin 8 or 16BIT MCU,3/4SPI | 40pin 8 or 16BIT MCU,3/4SPI |  |  |
| Pin               | 40                          | 40                          |  |  |
| Color             | White                       | White                       |  |  |
| Viewing direction | 12 'CLOCK                   | 12 'CLOCK                   |  |  |
| Luminance         | 200nits                     | 200nits                     |  |  |
| Contrast Ratio    | 200:1                       |                             |  |  |