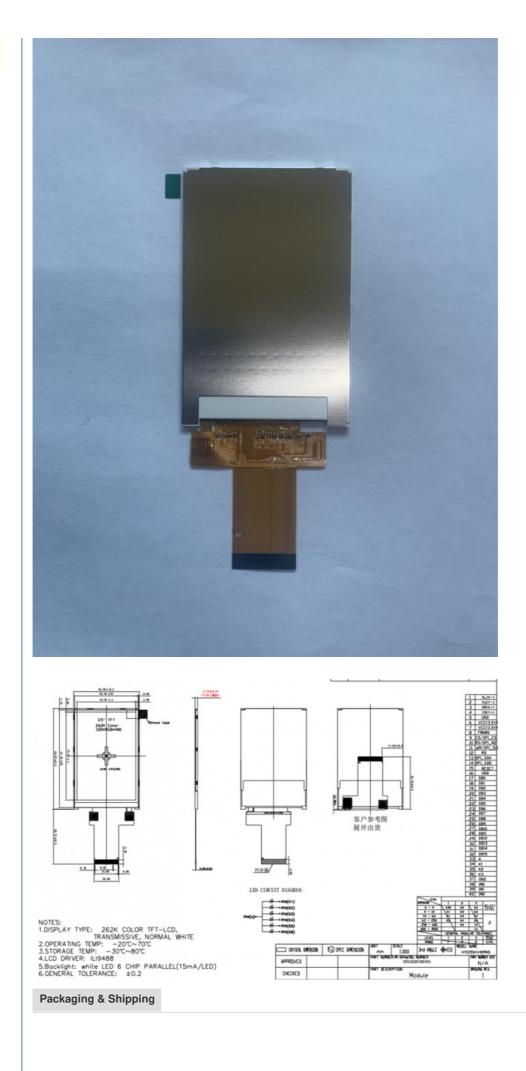

## 3.5" TFT LCD ILI9488 3/4-wire SPI compatible 8bit/16bit parallel port 40PIN 12 'CLOCK 320x480 display

| Part Number       | ZH035TB03524                |                             |  |  |
|-------------------|-----------------------------|-----------------------------|--|--|
| size              | 3.5 inch                    |                             |  |  |
| Module size       | 84.52x55.26x3.5mm           |                             |  |  |
| Visual area       | 73.44x48.96mm               |                             |  |  |
| Driver IC         | ILI9488                     |                             |  |  |
| Resolution:       | 320x480                     |                             |  |  |
| Interface         | 40pin 8 or 16BIT MCU,3/4SPI | 40pin 8 or 16BIT MCU,3/4SPI |  |  |
| Pin               | 40                          | 40                          |  |  |
| Color             | White                       | White                       |  |  |
| Viewing direction | 12 'CLOCK                   | 12 'CLOCK                   |  |  |
| Luminance         | 200nits                     | 200nits                     |  |  |
| Contrast Ratio    | 200:1                       |                             |  |  |