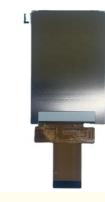

## 3.5" TFT LCD ILI9488 3/4-wire SPI compatible 8bit/16bit parallel port 40PIN 12 'CLOCK 320x480 display

All the products are packed in right way to keep it safe. For small sizes of products we use tray+ carton, for bigger sizes we use

#### **Product Specification**

- TFT, Tft Lcd • Type: 3.5 Inch Display Size: 3.5" Size: Color: White 200nits • Luminance: Interface: 40pin 8 Or 16BIT MCU,3/4SPI Contrast Ratio: 200:1 • Resolution: 320X480 • Viewing Direction: 12 'CLOCK 1 Year Warranty: • Driver IC: ILI9488
- Highlight:
- TFT LCD Monitor LM238WR2-SPA1 527.04 X 296.46mm 23.8Inch
- LM238WR2-SPA1 TFT LCD Monitor 527.04 X 296.46mm 23.8Inch

## 3.5" TFT LCD ILI9488 3/4-wire SPI compatible 8bit/16bit parallel port 40PIN 12 'CLOCK 320x480 display

| Part Number       | ZH035TB03524                |                             |  |  |
|-------------------|-----------------------------|-----------------------------|--|--|
| size              | 3.5 inch                    |                             |  |  |
| Module size       | 84.52x55.26x3.5mm           |                             |  |  |
| Visual area       | 73.44x48.96mm               |                             |  |  |
| Driver IC         | ILI9488                     |                             |  |  |
| Resolution:       | 320x480                     |                             |  |  |
| Interface         | 40pin 8 or 16BIT MCU,3/4SPI | 40pin 8 or 16BIT MCU,3/4SPI |  |  |
| Pin               | 40                          | 40                          |  |  |
| Color             | White                       | White                       |  |  |
| Viewing direction | 12 'CLOCK                   | 12 'CLOCK                   |  |  |
| Luminance         | 200nits                     | 200nits                     |  |  |
| Contrast Ratio    | 200:1                       |                             |  |  |