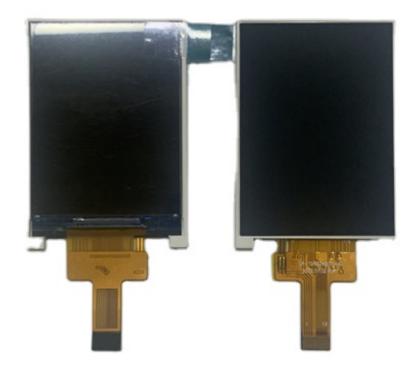

#### More Images

# Product Description

| 1.Display Type:       | 2.0inch TFT LCD ST7789V |
|-----------------------|-------------------------|
| 2.Display mode:       | Transmissive            |
| 3.Resolution:         | 2.0" 240*(RGB)*320      |
| 4. Number of colors:  | 262K                    |
| 5.Outline Dimensions: | 35.80*40.8*2.00 mm      |
| 6.Driver IC:          | ST7789V                 |
| 7.Interface Type:     | 12PIN SPI               |
| 8.Baclight:           | White 4LED Series       |
| 9.Operating voltage:  | +2.8V~3.3V              |
| 10.Viewing Angle:     | ALL VIEWING             |
| 11.Operating Temp:    | -20°C~+70°C             |
| 12.Storage Temp:      | -30°C~+80°C             |