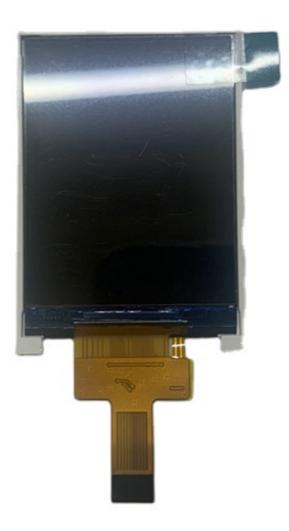

# Product Description

| 1.Display Type:       | 2.0inch TFT LCD ST7789V |
|-----------------------|-------------------------|
| 2.Display mode:       | Transmissive            |
| 3.Resolution:         | 2.0" 240*(RGB)*320      |
| 4. Number of colors:  | 262K                    |
| 5.Outline Dimensions: | 35.80*40.8*2.00 mm      |
| 6.Driver IC:          | ST7789V                 |
| 7.Interface Type:     | 12PIN SPI               |
| 8.Baclight:           | White 4LED Series       |
| 9.Operating voltage:  | +2.8V~3.3V              |
| 10.Viewing Angle:     | ALL VIEWING             |
| 11.Operating Temp:    | -20°C~+70°C             |
| 12.Storage Temp:      | -30°C~+80°C             |