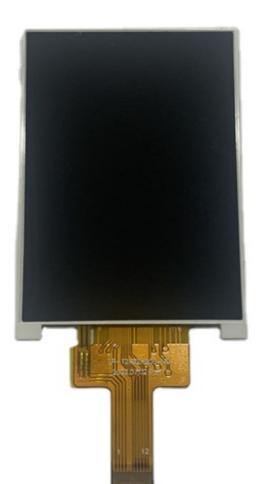

#### More Images

# Product Description

| 1.Display Type:       | 2.0inch TFT LCD ST7789V |
|-----------------------|-------------------------|
| 2.Display mode:       | Transmissive            |
| 3.Resolution:         | 2.0" 240*(RGB)*320      |
| 4. Number of colors:  | 262K                    |
| 5.Outline Dimensions: | 35.80*40.8*2.00 mm      |
| 6.Driver IC:          | ST7789V                 |
| 7.Interface Type:     | 12PIN SPI               |
| 8.Baclight:           | White 4LED Series       |
| 9.Operating voltage:  | +2.8V~3.3V              |
| 10.Viewing Angle:     | ALL VIEWING             |
| 11.Operating Temp:    | -20°C~+70°C             |
| 12.Storage Temp:      | -30°C~+80°C             |