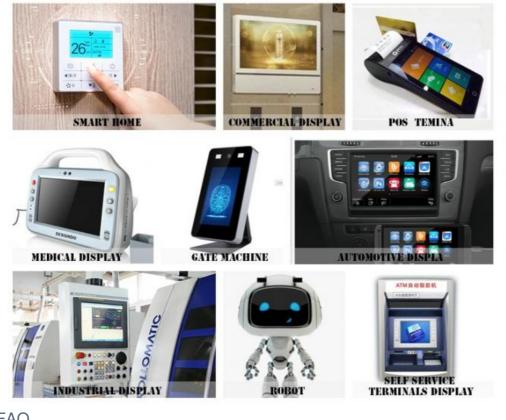

## APPLICATION

## **Company Profile**

ZhuoHong Electronic Technology has been specializing in TFT LCD display and touch screen more than 10years. There are 90% of our business is custom made display modules for projects such as industrial devices, medical and smart home applications. Our mission is to provide customer one-stop solution. With LCD display and touch screen as our product center, great trust is built with our customers.