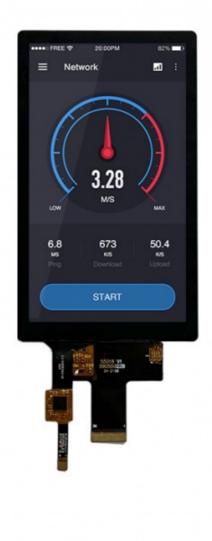

# 5.5 inch TFT LCD Display Screen with Touch Panel GT911 ILI 9882 HD 720\*1280 RGB \*1280

# Product Description

| 1.Display Type:       | 5.5 inch TFT LCD    |
|-----------------------|---------------------|
| 2.Display mode:       | Transmissive        |
| 3.Resolution:         | 5.5" 720*(RGB)*1280 |
| 4. Number of colors:  | 262K                |
| 5.Outline Dimensions: | 74.8*139.8*3.24 mm  |
| 6.Driver IC:          | ILI9881             |
| 7.Interface Type:     |                     |
| 8.Baclight:           | White 18 LED Series |
| 9.Operating voltage:  | +1.8V~3.3V          |
| 10.Viewing Angle:     | ALL O'clock         |
| 11.Operating Temp:    | -20°C~+70°C         |
| 12.Storage Temp:      | -30°C~+80°C         |
|                       |                     |