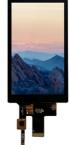

# 5.5 inch TFT LCD Display Screen with Touch Panel GT911 ILI 9882 HD 720\*1280 RGB \*1280

# Product Description

| 1.Display Type:       | 5.5 inch TFT LCD    |
|-----------------------|---------------------|
| 2.Display mode:       | Transmissive        |
| 3.Resolution:         | 5.5" 720*(RGB)*1280 |
| 4. Number of colors:  | 262K                |
| 5.Outline Dimensions: | 74.8*139.8*3.24 mm  |
| 6.Driver IC:          | ILI9881             |
| 7.Interface Type:     |                     |
| 8.Baclight:           | White 18 LED Series |
| 9.Operating voltage:  | +1.8V~3.3V          |
| 10.Viewing Angle:     | ALL O'clock         |
| 11.Operating Temp:    | -20°C~+70°C         |
| 12.Storage Temp:      | -30°C~+80°C         |
|                       |                     |