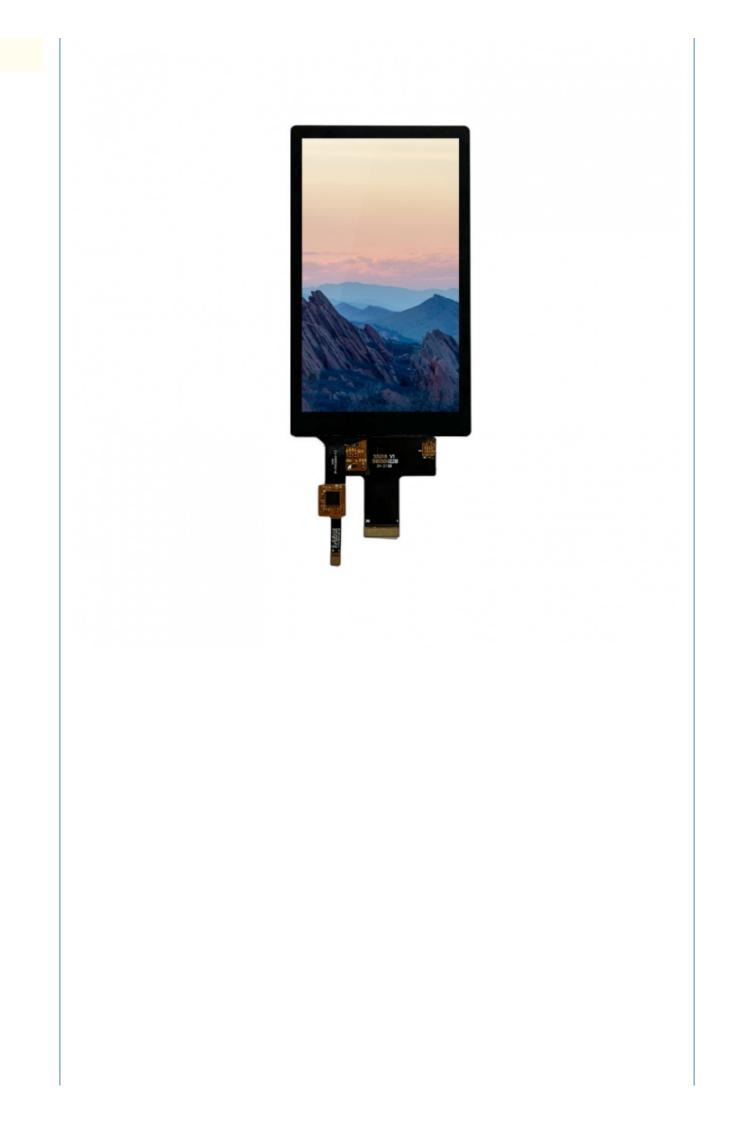

# 5.5 inch TFT LCD Display Screen with Touch Panel GT911 ILI 9882 HD 720\*1280 RGB \*1280

# Product Description

| 1.Display Type:       | 5.5 inch TFT LCD    |
|-----------------------|---------------------|
| 2.Display mode:       | Transmissive        |
| 3.Resolution:         | 5.5" 720*(RGB)*1280 |
| 4. Number of colors:  | 262K                |
| 5.Outline Dimensions: | 74.8*139.8*3.24 mm  |
| 6.Driver IC:          | ILI9881             |
| 7.Interface Type:     |                     |
| 8.Baclight:           | White 18 LED Series |
| 9.Operating voltage:  | +1.8V~3.3V          |
| 10.Viewing Angle:     | ALL O'clock         |
| 11.Operating Temp:    | -20°C~+70°C         |
| 12.Storage Temp:      | -30°C~+80°C         |
|                       |                     |