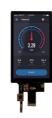

|  |
| • Driver IC:                                | ILI 9881                                                                                             |  |
| <ul> <li>Backlight Type:</li> </ul>         | White LED                                                                                            |  |
| • PIN:                                      | 39                                                                                                   |  |
| • Touch IC:                                 | GT911                                                                                                |  |
| • Highlight:                                | tft capacitive touch screen 262k,<br>ili9881 panel type tft,<br>5.5 inch tft capacitive touch screen |  |



#### More Images





# Product Description

# 5.5 inch TFT LCD Display Screen with Touch Panel GT911 ILI 9882 HD 720\*1280 RGB \*1280

# Product Description

| 1.Display Type:       | 5.5 inch TFT LCD    |
|-----------------------|---------------------|
| 2.Display mode:       | Transmissive        |
| 3.Resolution:         | 5.5" 720*(RGB)*1280 |
| 4. Number of colors:  | 262K                |
| 5.Outline Dimensions: | 74.8*139.8*3.24 mm  |
| 6.Driver IC:          | ILI9881             |
| 7.Interface Type:     |                     |
| 8.Baclight:           | White 18 LED Series |
| 9.Operating voltage:  | +1.8V~3.3V          |
| 10.Viewing Angle:     | ALL O'clock         |
| 11.Operating Temp:    | -20°C~+70°C         |
| 12.Storage Temp:      | -30°C~+80°C         |
|                       |