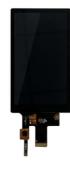

# 5.5 inch TFT LCD Display Screen with Touch Panel GT911 ILI 9882 HD 720\*1280 RGB \*1280

# Product Description

| 1.Display Type:       | 5.5 inch TFT LCD    |
|-----------------------|---------------------|
| 2.Display mode:       | Transmissive        |
| 3.Resolution:         | 5.5" 720*(RGB)*1280 |
| 4. Number of colors:  | 262K                |
| 5.Outline Dimensions: | 74.8*139.8*3.24 mm  |
| 6.Driver IC:          | ILI9881             |
| 7.Interface Type:     |                     |
| 8.Baclight:           | White 18 LED Series |
| 9.Operating voltage:  | +1.8V~3.3V          |
| 10.Viewing Angle:     | ALL O'clock         |
| 11.Operating Temp:    | -20°C~+70°C         |
| 12.Storage Temp:      | -30°C~+80°C         |
|                       |                     |