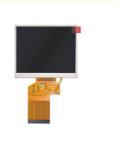

# 320\* RGB \*240 Display LCD Type 3.5 inch TFT LCD Controller board with 54 PIN Driver Board

# **Product Description**

10. Viewing Angle:

1.Display Type: 3.5inch controller TFT LCD

2.Display mode: Transmissive

3.Resolution: 3.5" 320\*(RGB)\*240

4. Number of colors: 262K

5.Outline Dimensions: 76.9X55.5X3.26 mm