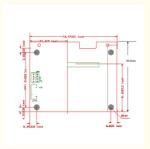

## **Product Specification**

• Type: TN

Display Size: 3.5 Inch
Supplier Type: LCD Panel
Display & LCD Type: 320\* RGB \*240
Viewing Direction: 12 O 'clock
Interface Type: RGB
Touch Panel: Optional

Outline Dimemsions (mm): 76.9\*55.5\*3.26 Mm

# **Product Description**

10. Viewing Angle:

1.Display Type: 3.5inch controller TFT LCD

2.Display mode: Transmissive

3.Resolution: 3.5" 320\*(RGB)\*240

4. Number of colors: 262K

5.Outline Dimensions: 76.9X55.5X3.26 mm