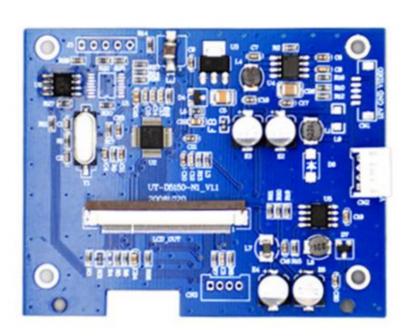

# 320\* RGB \*240 Display LCD Type 3.5 inch TFT LCD Controller board with 54 PIN Driver Board

# **Product Description**

10. Viewing Angle:

1.Display Type: 3.5inch controller TFT LCD

2.Display mode: Transmissive

3.Resolution: 3.5" 320\*(RGB)\*240

4. Number of colors: 262K

5.Outline Dimensions: 76.9X55.5X3.26 mm

6.Driver IC: HX8238D

7.Interface Type: RGB

8.Baclight: White 18 LED Series

12 O'clock

9.Operating voltage: +2.8V~3.3V

11.Operating Temp: -20°C~+70°C

12.Storage Temp: -30°C~+80°C