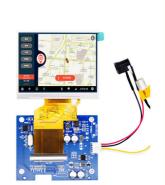

# 320\* RGB \*240 Display LCD Type 3.5 inch TFT LCD Controller board with 54 PIN Driver Board

# **Product Description**

10. Viewing Angle:

1.Display Type: 3.5inch controller TFT LCD

2.Display mode: Transmissive

3.Resolution: 3.5" 320\*(RGB)\*240

4. Number of colors: 262K

5.Outline Dimensions: 76.9X55.5X3.26 mm

6.Driver IC: HX8238D

7.Interface Type: RGB

8.Baclight: White 18 LED Series

12 O'clock

9.Operating voltage: +2.8V~3.3V

11.Operating Temp: -20°C~+70°C

12.Storage Temp: -30°C~+80°C