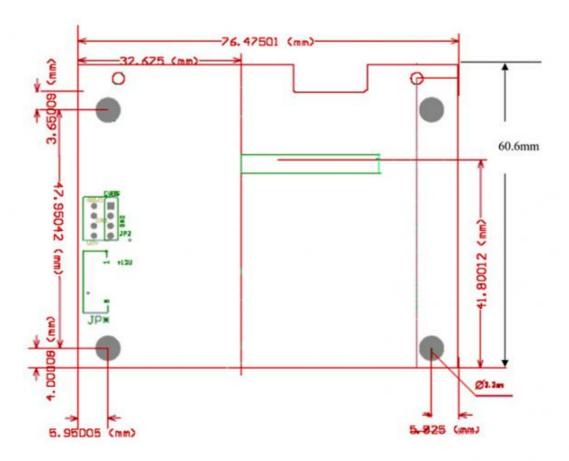

## **Product Specification**

• Type: TN

Display Size: 3.5 Inch
Supplier Type: LCD Panel
Display & LCD Type: 320\* RGB \*240
Viewing Direction: 12 O 'clock
Interface Type: RGB
Touch Panel: Optional

Outline Dimemsions (mm): 76.9\*55.5\*3.26 Mm

# **Product Description**

10. Viewing Angle:

1.Display Type: 3.5inch controller TFT LCD

2.Display mode: Transmissive

3.Resolution: 3.5" 320\*(RGB)\*240

4. Number of colors: 262K

5.Outline Dimensions: 76.9X55.5X3.26 mm