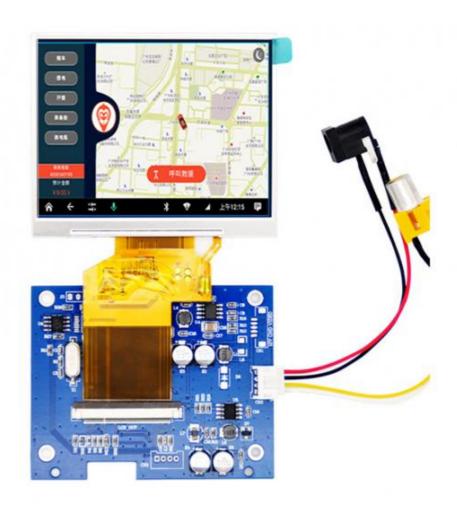

# 320\* RGB \*240 Display LCD Type 3.5 inch TFT LCD Controller board with 54 PIN Driver Board

# **Product Description**

10. Viewing Angle:

1.Display Type: 3.5inch controller TFT LCD

2.Display mode: Transmissive

3.Resolution: 3.5" 320\*(RGB)\*240

4. Number of colors: 262K

5.Outline Dimensions: 76.9X55.5X3.26 mm

6.Driver IC: HX8238D

7.Interface Type: RGB

8.Baclight: White 18 LED Series

12 O'clock

9.Operating voltage: +2.8V~3.3V

11.Operating Temp: -20°C~+70°C

12.Storage Temp: -30°C~+80°C