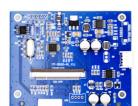

# 320\* RGB \*240 Display LCD Type 3.5 inch TFT LCD Controller board with 54 PIN Driver Board

# **Product Description**

10. Viewing Angle:

1.Display Type: 3.5inch controller TFT LCD

2.Display mode: Transmissive

3.Resolution: 3.5" 320\*(RGB)\*240

4. Number of colors: 262K

5.Outline Dimensions: 76.9X55.5X3.26 mm

6.Driver IC: HX8238D

7.Interface Type: RGB

8.Baclight: White 18 LED Series

12 O'clock

9.Operating voltage: +2.8V~3.3V

11.Operating Temp: -20°C~+70°C

12.Storage Temp: -30°C~+80°C