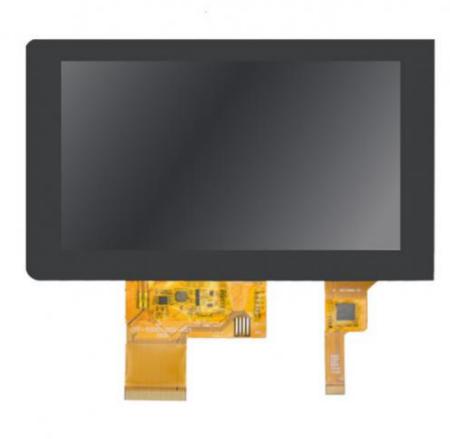

#### **Product Specification**

| • Type:                                     | TN                                                                                                       |
|---------------------------------------------|----------------------------------------------------------------------------------------------------------|
| • Display Size:                             | 5 Inch                                                                                                   |
| <ul> <li>Supplier Type:</li> </ul>          | LCD Panel                                                                                                |
| <ul> <li>Display &amp; LCD Type:</li> </ul> | 800* RGB *480                                                                                            |
| <ul> <li>Viewing Direction:</li> </ul>      | 12 O 'clock                                                                                              |
| <ul> <li>Interface Type:</li> </ul>         | RGB                                                                                                      |
| Touch Panel:                                | Optional                                                                                                 |
| • Outline Dimemsions (mm):                  | 120.7*75.8*3.0 Mm                                                                                        |
| • Driver IC:                                | ST7262                                                                                                   |
| <ul> <li>Backlight Type:</li> </ul>         | White LED                                                                                                |
| • PIN:                                      | 40                                                                                                       |
| • Highlight:                                | backlight 5 inch tft lcd monitor,<br>led backlight 5 inch tft lcd monitor,<br>backlight 3.5 inch tft lcd |

## Product Description

| 1.Display Type:       | 5.0 inch TFT LCD ILI6122/5960 |
|-----------------------|-------------------------------|
| 2.Display mode:       | Transmissive                  |
| 3.Resolution:         | 5.0" 800*(RGB)*480            |
| 4. Number of colors:  | 262K                          |
| 5.Outline Dimensions: | 120.7*75.8*3.0 mm             |
| 6.Driver IC:          | ST7262                        |
| 7.Interface Type:     | MCU                           |
| 8.Baclight:           | White 18 LED Series           |
| 9.Operating voltage:  | +2.8V~3.3V                    |
| 10.Viewing Angle:     | 12 O'clock                    |
| 11.Operating Temp:    | -20°C~+70°C                   |
| 12.Storage Temp:      | -30°C~+80°C                   |
|                       |                               |