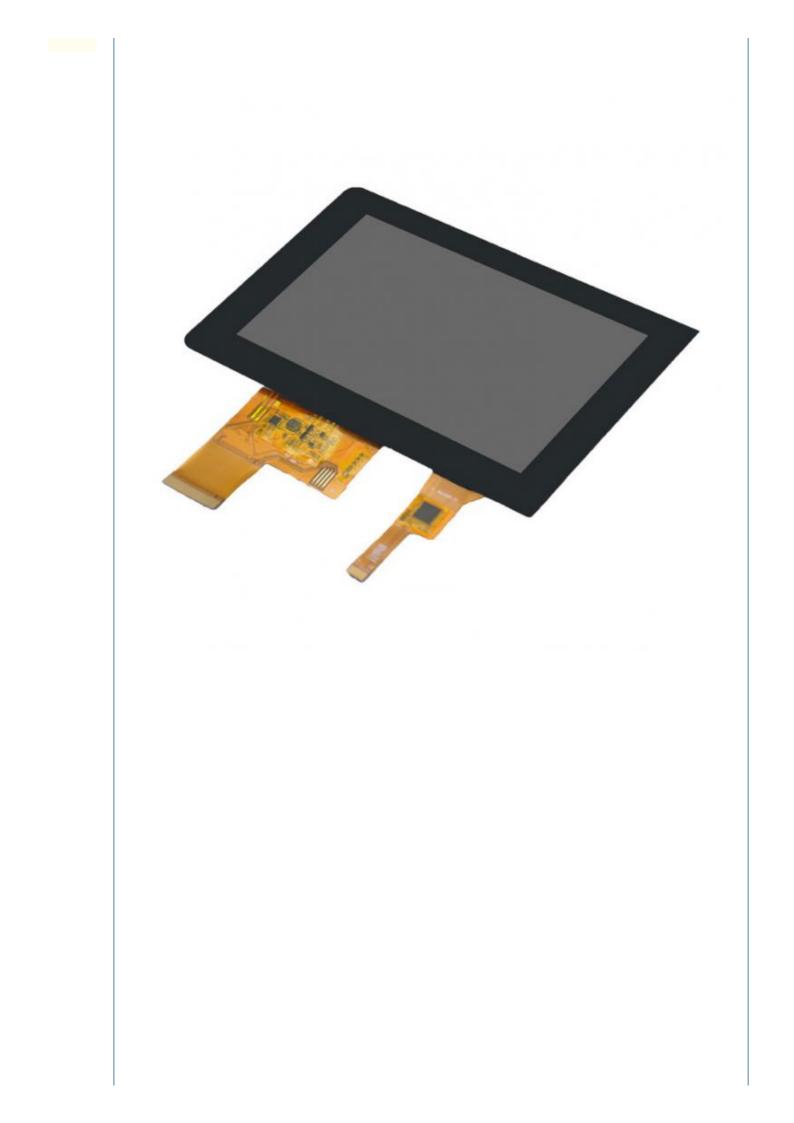

#### **Product Specification**

| • Type:                                     | TN                                                                                                       |
|---------------------------------------------|----------------------------------------------------------------------------------------------------------|
| • Display Size:                             | 5 Inch                                                                                                   |
| <ul> <li>Supplier Type:</li> </ul>          | LCD Panel                                                                                                |
| <ul> <li>Display &amp; LCD Type:</li> </ul> | 800* RGB *480                                                                                            |
| <ul> <li>Viewing Direction:</li> </ul>      | 12 O 'clock                                                                                              |
| <ul> <li>Interface Type:</li> </ul>         | RGB                                                                                                      |
| Touch Panel:                                | Optional                                                                                                 |
| • Outline Dimemsions (mm):                  | 120.7*75.8*3.0 Mm                                                                                        |
| • Driver IC:                                | ST7262                                                                                                   |
| <ul> <li>Backlight Type:</li> </ul>         | White LED                                                                                                |
| • PIN:                                      | 40                                                                                                       |
| • Highlight:                                | backlight 5 inch tft lcd monitor,<br>led backlight 5 inch tft lcd monitor,<br>backlight 3.5 inch tft lcd |

## Product Description

| 1.Display Type:       | 5.0 inch TFT LCD ILI6122/5960 |
|-----------------------|-------------------------------|
| 2.Display mode:       | Transmissive                  |
| 3.Resolution:         | 5.0" 800*(RGB)*480            |
| 4. Number of colors:  | 262K                          |
| 5.Outline Dimensions: | 120.7*75.8*3.0 mm             |
| 6.Driver IC:          | ST7262                        |
| 7.Interface Type:     | MCU                           |
| 8.Baclight:           | White 18 LED Series           |
| 9.Operating voltage:  | +2.8V~3.3V                    |
| 10.Viewing Angle:     | 12 O'clock                    |
| 11.Operating Temp:    | -20°C~+70°C                   |
| 12.Storage Temp:      | -30°C~+80°C                   |
|                       |                               |