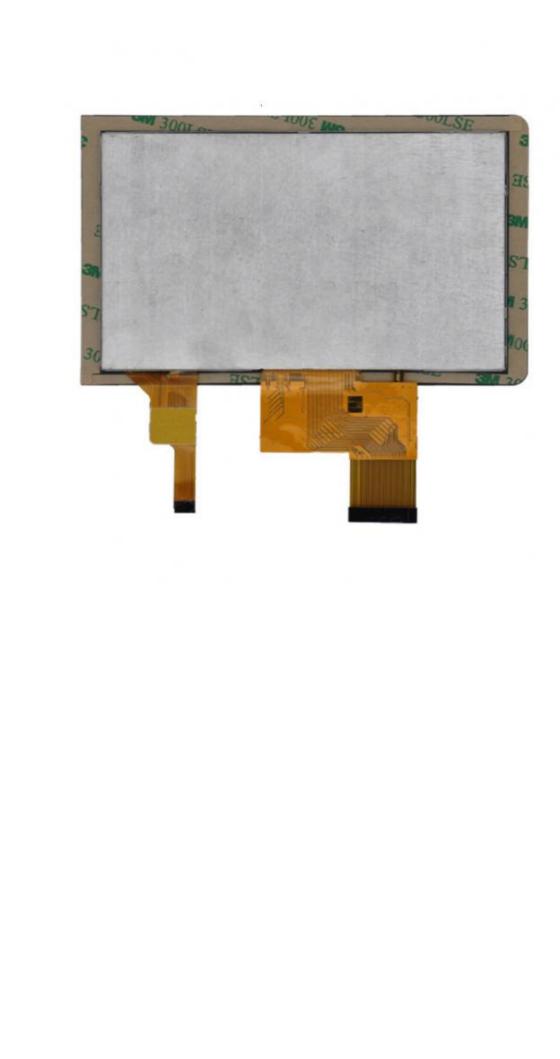

#### **Product Specification**

| • Type:                                     | TN                                                                                                       |
|---------------------------------------------|----------------------------------------------------------------------------------------------------------|
| • Display Size:                             | 5 Inch                                                                                                   |
| <ul> <li>Supplier Type:</li> </ul>          | LCD Panel                                                                                                |
| <ul> <li>Display &amp; LCD Type:</li> </ul> | 800* RGB *480                                                                                            |
| <ul> <li>Viewing Direction:</li> </ul>      | 12 O 'clock                                                                                              |
| <ul> <li>Interface Type:</li> </ul>         | RGB                                                                                                      |
| Touch Panel:                                | Optional                                                                                                 |
| • Outline Dimemsions (mm):                  | 120.7*75.8*3.0 Mm                                                                                        |
| • Driver IC:                                | ST7262                                                                                                   |
| <ul> <li>Backlight Type:</li> </ul>         | White LED                                                                                                |
| • PIN:                                      | 40                                                                                                       |
| • Highlight:                                | backlight 5 inch tft lcd monitor,<br>led backlight 5 inch tft lcd monitor,<br>backlight 3.5 inch tft lcd |

## Product Description

| 1.Display Type:       | 5.0 inch TFT LCD ILI6122/5960 |
|-----------------------|-------------------------------|
| 2.Display mode:       | Transmissive                  |
| 3.Resolution:         | 5.0" 800*(RGB)*480            |
| 4. Number of colors:  | 262K                          |
| 5.Outline Dimensions: | 120.7*75.8*3.0 mm             |
| 6.Driver IC:          | ST7262                        |
| 7.Interface Type:     | MCU                           |
| 8.Baclight:           | White 18 LED Series           |
| 9.Operating voltage:  | +2.8V~3.3V                    |
| 10.Viewing Angle:     | 12 O'clock                    |
| 11.Operating Temp:    | -20°C~+70°C                   |
| 12.Storage Temp:      | -30°C~+80°C                   |
|                       |                               |