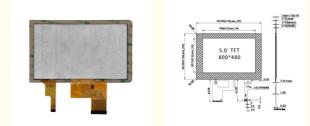

#### **Product Specification**

| • Type:                                     | TN                                                                                                       |
|---------------------------------------------|----------------------------------------------------------------------------------------------------------|
| • Display Size:                             | 5 Inch                                                                                                   |
| <ul> <li>Supplier Type:</li> </ul>          | LCD Panel                                                                                                |
| <ul> <li>Display &amp; LCD Type:</li> </ul> | 800* RGB *480                                                                                            |
| <ul> <li>Viewing Direction:</li> </ul>      | 12 O 'clock                                                                                              |
| <ul> <li>Interface Type:</li> </ul>         | RGB                                                                                                      |
| Touch Panel:                                | Optional                                                                                                 |
| • Outline Dimemsions (mm):                  | 120.7*75.8*3.0 Mm                                                                                        |
| • Driver IC:                                | ST7262                                                                                                   |
| <ul> <li>Backlight Type:</li> </ul>         | White LED                                                                                                |
| • PIN:                                      | 40                                                                                                       |
| • Highlight:                                | backlight 5 inch tft lcd monitor,<br>led backlight 5 inch tft lcd monitor,<br>backlight 3.5 inch tft lcd |

## Product Description

| 1.Display Type:       | 5.0 inch TFT LCD ILI6122/5960 |
|-----------------------|-------------------------------|
| 2.Display mode:       | Transmissive                  |
| 3.Resolution:         | 5.0" 800*(RGB)*480            |
| 4. Number of colors:  | 262K                          |
| 5.Outline Dimensions: | 120.7*75.8*3.0 mm             |
| 6.Driver IC:          | ST7262                        |
| 7.Interface Type:     | MCU                           |
| 8.Baclight:           | White 18 LED Series           |
| 9.Operating voltage:  | +2.8V~3.3V                    |
| 10.Viewing Angle:     | 12 O'clock                    |
| 11.Operating Temp:    | -20°C~+70°C                   |
| 12.Storage Temp:      | -30°C~+80°C                   |
|                       |                               |