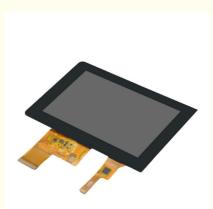

#### **Product Specification**

| • Type:                                     | TN                                                                                                       |
|---------------------------------------------|----------------------------------------------------------------------------------------------------------|
| • Display Size:                             | 5 Inch                                                                                                   |
| <ul> <li>Supplier Type:</li> </ul>          | LCD Panel                                                                                                |
| <ul> <li>Display &amp; LCD Type:</li> </ul> | 800* RGB *480                                                                                            |
| <ul> <li>Viewing Direction:</li> </ul>      | 12 O 'clock                                                                                              |
| <ul> <li>Interface Type:</li> </ul>         | RGB                                                                                                      |
| Touch Panel:                                | Optional                                                                                                 |
| • Outline Dimemsions (mm):                  | 120.7*75.8*3.0 Mm                                                                                        |
| • Driver IC:                                | ST7262                                                                                                   |
| <ul> <li>Backlight Type:</li> </ul>         | White LED                                                                                                |
| • PIN:                                      | 40                                                                                                       |
| • Highlight:                                | backlight 5 inch tft lcd monitor,<br>led backlight 5 inch tft lcd monitor,<br>backlight 3.5 inch tft lcd |

## Product Description

| 1.Display Type:       | 5.0 inch TFT LCD ILI6122/5960 |
|-----------------------|-------------------------------|
| 2.Display mode:       | Transmissive                  |
| 3.Resolution:         | 5.0" 800*(RGB)*480            |
| 4. Number of colors:  | 262K                          |
| 5.Outline Dimensions: | 120.7*75.8*3.0 mm             |
| 6.Driver IC:          | ST7262                        |
| 7.Interface Type:     | MCU                           |
| 8.Baclight:           | White 18 LED Series           |
| 9.Operating voltage:  | +2.8V~3.3V                    |
| 10.Viewing Angle:     | 12 O'clock                    |
| 11.Operating Temp:    | -20°C~+70°C                   |
| 12.Storage Temp:      | -30°C~+80°C                   |
|                       |                               |