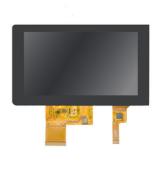

#### **Product Specification**

| • Type:                                     | TN                                                                                                       |
|---------------------------------------------|----------------------------------------------------------------------------------------------------------|
| • Display Size:                             | 5 Inch                                                                                                   |
| <ul> <li>Supplier Type:</li> </ul>          | LCD Panel                                                                                                |
| <ul> <li>Display &amp; LCD Type:</li> </ul> | 800* RGB *480                                                                                            |
| <ul> <li>Viewing Direction:</li> </ul>      | 12 O 'clock                                                                                              |
| <ul> <li>Interface Type:</li> </ul>         | RGB                                                                                                      |
| Touch Panel:                                | Optional                                                                                                 |
| • Outline Dimemsions (mm):                  | 120.7*75.8*3.0 Mm                                                                                        |
| • Driver IC:                                | ST7262                                                                                                   |
| <ul> <li>Backlight Type:</li> </ul>         | White LED                                                                                                |
| • PIN:                                      | 40                                                                                                       |
| • Highlight:                                | backlight 5 inch tft lcd monitor,<br>led backlight 5 inch tft lcd monitor,<br>backlight 3.5 inch tft lcd |

## Product Description

| 1.Display Type:       | 5.0 inch TFT LCD ILI6122/5960 |
|-----------------------|-------------------------------|
| 2.Display mode:       | Transmissive                  |
| 3.Resolution:         | 5.0" 800*(RGB)*480            |
| 4. Number of colors:  | 262K                          |
| 5.Outline Dimensions: | 120.7*75.8*3.0 mm             |
| 6.Driver IC:          | ST7262                        |
| 7.Interface Type:     | MCU                           |
| 8.Baclight:           | White 18 LED Series           |
| 9.Operating voltage:  | +2.8V~3.3V                    |
| 10.Viewing Angle:     | 12 O'clock                    |
| 11.Operating Temp:    | -20°C~+70°C                   |
| 12.Storage Temp:      | -30°C~+80°C                   |
|                       |                               |