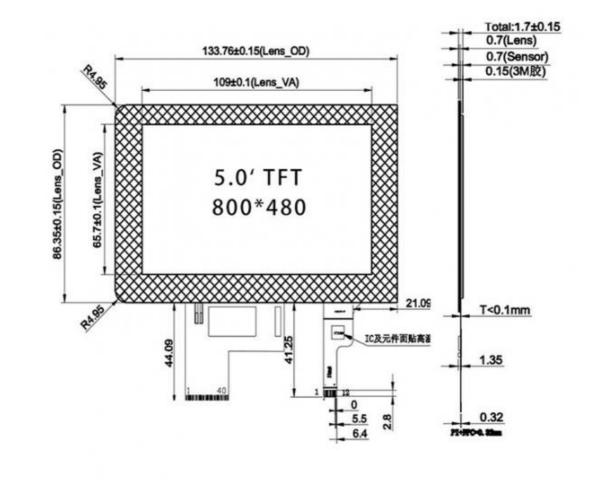

#### **Product Specification**

| • Type:                                     | TN                                                                                                       |
|---------------------------------------------|----------------------------------------------------------------------------------------------------------|
| • Display Size:                             | 5 Inch                                                                                                   |
| <ul> <li>Supplier Type:</li> </ul>          | LCD Panel                                                                                                |
| <ul> <li>Display &amp; LCD Type:</li> </ul> | 800* RGB *480                                                                                            |
| <ul> <li>Viewing Direction:</li> </ul>      | 12 O 'clock                                                                                              |
| <ul> <li>Interface Type:</li> </ul>         | RGB                                                                                                      |
| Touch Panel:                                | Optional                                                                                                 |
| • Outline Dimemsions (mm):                  | 120.7*75.8*3.0 Mm                                                                                        |
| • Driver IC:                                | ST7262                                                                                                   |
| <ul> <li>Backlight Type:</li> </ul>         | White LED                                                                                                |
| • PIN:                                      | 40                                                                                                       |
| • Highlight:                                | backlight 5 inch tft lcd monitor,<br>led backlight 5 inch tft lcd monitor,<br>backlight 3.5 inch tft lcd |

## Product Description

| 1.Display Type:       | 5.0 inch TFT LCD ILI6122/5960 |
|-----------------------|-------------------------------|
| 2.Display mode:       | Transmissive                  |
| 3.Resolution:         | 5.0" 800*(RGB)*480            |
| 4. Number of colors:  | 262K                          |
| 5.Outline Dimensions: | 120.7*75.8*3.0 mm             |
| 6.Driver IC:          | ST7262                        |
| 7.Interface Type:     | MCU                           |
| 8.Baclight:           | White 18 LED Series           |
| 9.Operating voltage:  | +2.8V~3.3V                    |
| 10.Viewing Angle:     | 12 O'clock                    |
| 11.Operating Temp:    | -20°C~+70°C                   |
| 12.Storage Temp:      | -30°C~+80°C                   |
|                       |                               |