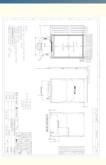

### **Product Specification**

| • Type:                                     | TN                                                                            |
|---------------------------------------------|-------------------------------------------------------------------------------|
| <ul> <li>Display Size:</li> </ul>           | 2.8 Inch                                                                      |
| <ul> <li>Supplier Type:</li> </ul>          | LCD Panel                                                                     |
| <ul> <li>Display &amp; LCD Type:</li> </ul> | 240* RGB *320                                                                 |
| <ul> <li>Viewing Direction:</li> </ul>      | 12 O 'clock                                                                   |
| <ul> <li>Interface Type:</li> </ul>         | SPI                                                                           |
| <ul> <li>Touch Panel:</li> </ul>            | Optional                                                                      |
| • Outline Dimemsions (mm):                  | 50*69.20*3.6mm                                                                |
| • Driver IC:                                | ILI9341                                                                       |
| <ul> <li>Backlight Type:</li> </ul>         | White LED                                                                     |
| • PIN:                                      | 18                                                                            |
| • Highlight:                                | 2.8 inch tft lcd display, ili9341 tft lcd display, ili9341 lcd display screen |

# Product Description

| 1.Display Type:       | 2.8inch TFT LCD ILI9341 |
|-----------------------|-------------------------|
| 2.Display mode:       | Transmissive            |
| 3.Resolution:         | 2.8" 240*(RGB)*320      |
| 4. Number of colors:  | 262K                    |
| 5.Outline Dimensions: | 50.00*69.2*3.6mm        |
| 6.Driver IC:          | ILI9341                 |
| 7.Interface Type:     | SPI                     |
| 8.Baclight:           | White 4 LED Series      |
| 9.Operating voltage:  | +2.8V~3.3V              |
| 10.Viewing Angle:     | 12 O'clock              |
| 11.Operating Temp:    | -20°C~+70°C             |
| 12.Storage Temp:      | -30°C~+80°C             |
|                       |                         |