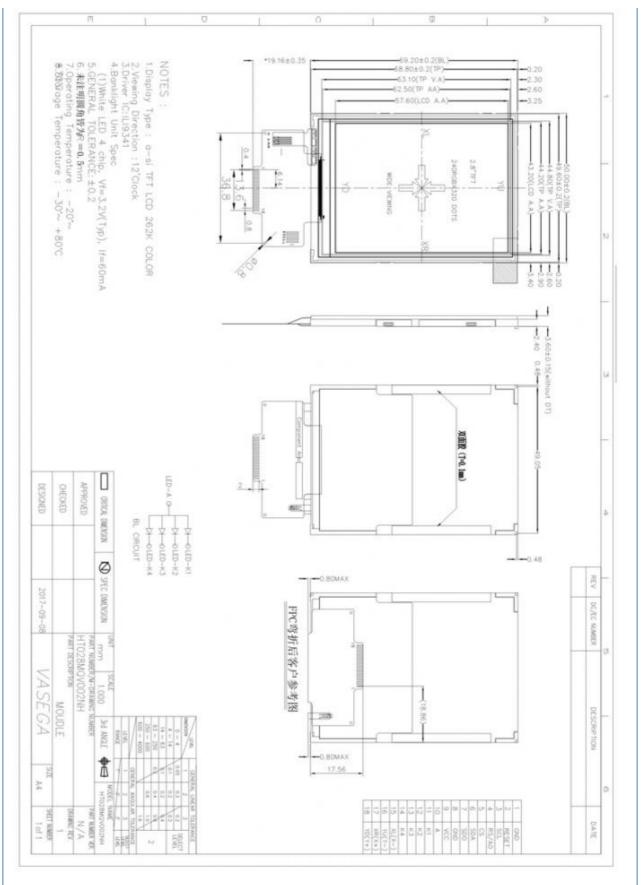

### **Product Specification**

| • Type:                                     | TN                                                                            |
|---------------------------------------------|-------------------------------------------------------------------------------|
| <ul> <li>Display Size:</li> </ul>           | 2.8 Inch                                                                      |
| <ul> <li>Supplier Type:</li> </ul>          | LCD Panel                                                                     |
| <ul> <li>Display &amp; LCD Type:</li> </ul> | 240* RGB *320                                                                 |
| <ul> <li>Viewing Direction:</li> </ul>      | 12 O 'clock                                                                   |
| <ul> <li>Interface Type:</li> </ul>         | SPI                                                                           |
| <ul> <li>Touch Panel:</li> </ul>            | Optional                                                                      |
| • Outline Dimemsions (mm):                  | 50*69.20*3.6mm                                                                |
| • Driver IC:                                | ILI9341                                                                       |
| <ul> <li>Backlight Type:</li> </ul>         | White LED                                                                     |
| • PIN:                                      | 18                                                                            |
| • Highlight:                                | 2.8 inch tft lcd display, ili9341 tft lcd display, ili9341 lcd display screen |

# Product Description

| 1.Display Type:       | 2.8inch TFT LCD ILI9341 |
|-----------------------|-------------------------|
| 2.Display mode:       | Transmissive            |
| 3.Resolution:         | 2.8" 240*(RGB)*320      |
| 4. Number of colors:  | 262K                    |
| 5.Outline Dimensions: | 50.00*69.2*3.6mm        |
| 6.Driver IC:          | ILI9341                 |
| 7.Interface Type:     | SPI                     |
| 8.Baclight:           | White 4 LED Series      |
| 9.Operating voltage:  | +2.8V~3.3V              |
| 10.Viewing Angle:     | 12 O'clock              |
| 11.Operating Temp:    | -20°C~+70°C             |
| 12.Storage Temp:      | -30°C~+80°C             |
|                       |                         |