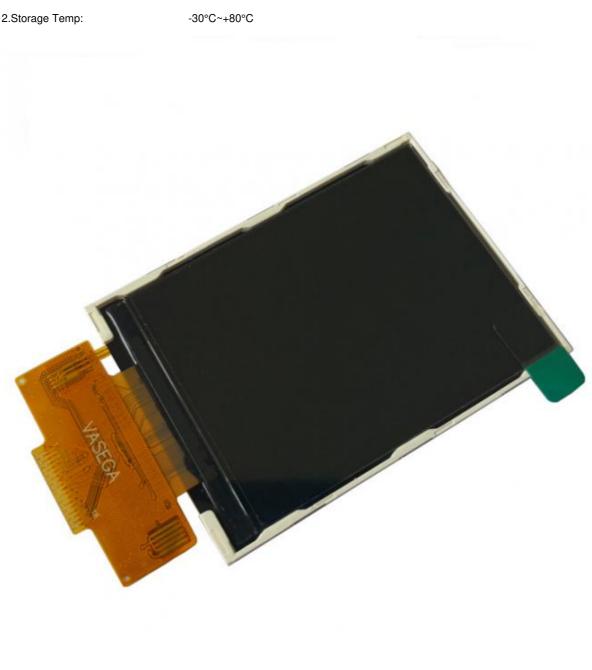

### **Product Specification**

| • Type:                                     | TN                                                                            |
|---------------------------------------------|-------------------------------------------------------------------------------|
| <ul> <li>Display Size:</li> </ul>           | 2.8 Inch                                                                      |
| <ul> <li>Supplier Type:</li> </ul>          | LCD Panel                                                                     |
| <ul> <li>Display &amp; LCD Type:</li> </ul> | 240* RGB *320                                                                 |
| <ul> <li>Viewing Direction:</li> </ul>      | 12 O 'clock                                                                   |
| <ul> <li>Interface Type:</li> </ul>         | SPI                                                                           |
| <ul> <li>Touch Panel:</li> </ul>            | Optional                                                                      |
| • Outline Dimemsions (mm):                  | 50*69.20*3.6mm                                                                |
| • Driver IC:                                | ILI9341                                                                       |
| <ul> <li>Backlight Type:</li> </ul>         | White LED                                                                     |
| • PIN:                                      | 18                                                                            |
| • Highlight:                                | 2.8 inch tft lcd display, ili9341 tft lcd display, ili9341 lcd display screen |

# Product Description

| 1.Display Type:       | 2.8inch TFT LCD ILI9341 |
|-----------------------|-------------------------|
| 2.Display mode:       | Transmissive            |
| 3.Resolution:         | 2.8" 240*(RGB)*320      |
| 4. Number of colors:  | 262K                    |
| 5.Outline Dimensions: | 50.00*69.2*3.6mm        |
| 6.Driver IC:          | ILI9341                 |
| 7.Interface Type:     | SPI                     |
| 8.Baclight:           | White 4 LED Series      |
| 9.Operating voltage:  | +2.8V~3.3V              |
| 10.Viewing Angle:     | 12 O'clock              |
| 11.Operating Temp:    | -20°C~+70°C             |
| 12.Storage Temp:      | -30°C~+80°C             |
|                       |                         |