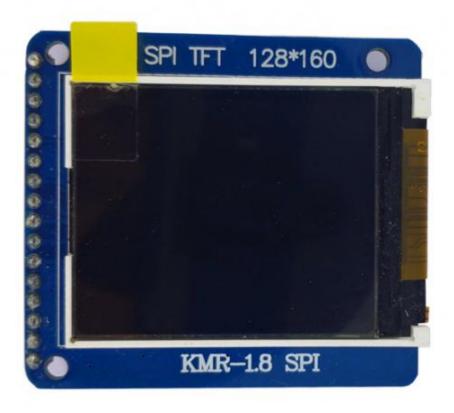

### **Product Specification**

• Type: TN

• Display Size: 1.8 Inch

Supplier Type: LCD Panel Moudle
Display & LCD Type: 128\* RGB \*160
Viewing Direction: 12 O 'clock

Interface Type: SpiTouch Panel: Optional

• Outline Dimemsions (mm): 46.0\*51.0\*4.35mm

Driver IC: ST7735SBacklight Type: White LEDPIN: 14

18.18.17

• Highlight: 1.8 inch tft lcd panel,

1.8 inch small tft lcd display, rgb tft lcd panel

# **Product Description**

1.Display Type: 1.8inch TFT LCD ST7735S

2.Display mode: Transmissive

3.Resolution: 1.8" 128\*(RGB)\*160

4. Number of colors: 262K

5.Outline Dimensions: 46.0\*51.0\*4.35mm

6.Driver IC: ST7735S