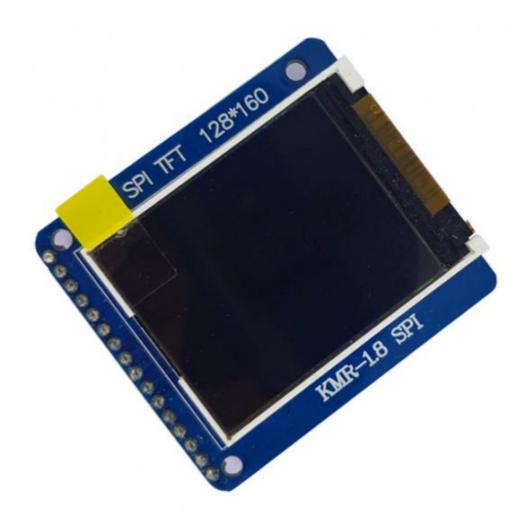

### **Product Specification**

• Type: TN

• Display Size: 1.8 Inch

Supplier Type: LCD Panel Moudle
Display & LCD Type: 128\* RGB \*160
Viewing Direction: 12 O 'clock

Interface Type: SpiTouch Panel: Optional

• Outline Dimemsions (mm): 46.0\*51.0\*4.35mm

Driver IC: ST7735SBacklight Type: White LEDPIN: 14

18.18.17

• Highlight: 1.8 inch tft lcd panel,

1.8 inch small tft lcd display, rgb tft lcd panel

# **Product Description**

1.Display Type: 1.8inch TFT LCD ST7735S

2.Display mode: Transmissive

3.Resolution: 1.8" 128\*(RGB)\*160

4. Number of colors: 262K

5.Outline Dimensions: 46.0\*51.0\*4.35mm

6.Driver IC: ST7735S

7.Interface Type: SPI

8.Baclight: White 2LED Series

9.Operating voltage: +2.8V~3.3V

10. Viewing Angle: 12 O'clock

11.Operating Temp: -20°C~+70°C

12.Storage Temp: -30°C~+80°C