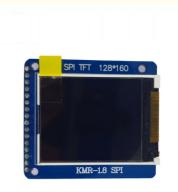

### **Product Specification**

• Type: TN

• Display Size: 1.8 Inch

Supplier Type: LCD Panel Moudle
Display & LCD Type: 128\* RGB \*160
Viewing Direction: 12 O 'clock

Interface Type: SpiTouch Panel: Optional

• Outline Dimemsions (mm): 46.0\*51.0\*4.35mm

Driver IC: ST7735SBacklight Type: White LEDPIN: 14

18.18.17

• Highlight: 1.8 inch tft lcd panel,

1.8 inch small tft lcd display, rgb tft lcd panel

# **Product Description**

1.Display Type: 1.8inch TFT LCD ST7735S

2.Display mode: Transmissive

3.Resolution: 1.8" 128\*(RGB)\*160

4. Number of colors: 262K

5.Outline Dimensions: 46.0\*51.0\*4.35mm

6.Driver IC: ST7735S