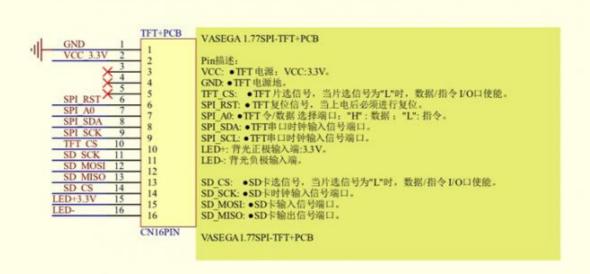

• Outline Dimemsions (mm): 46.0\*51.0\*4.35mm

Driver IC: ST7735SBacklight Type: White LEDPIN: 14

18.18.17

• Highlight: 1.8 inch tft lcd panel,

1.8 inch small tft lcd display, rgb tft lcd panel

7.Interface Type: SPI

8.Baclight: White 2LED Series

9.Operating voltage: +2.8V~3.3V

10. Viewing Angle: 12 O'clock

11.Operating Temp: -20°C~+70°C

12.Storage Temp: -30°C~+80°C