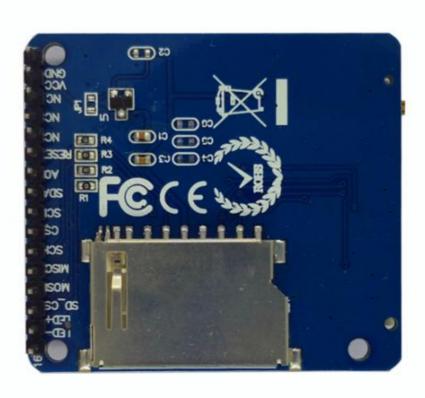

• Outline Dimemsions (mm): 46.0\*51.0\*4.35mm

Driver IC: ST7735SBacklight Type: White LEDPIN: 14

18.18.17

• Highlight: 1.8 inch tft lcd panel,

1.8 inch small tft lcd display, rgb tft lcd panel

7.Interface Type: SPI

8.Baclight: White 2LED Series

9.Operating voltage: +2.8V~3.3V

10. Viewing Angle: 12 O'clock

11.Operating Temp: -20°C~+70°C

12.Storage Temp: -30°C~+80°C