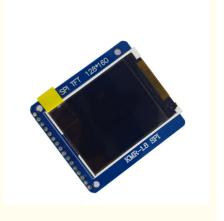

### **Product Specification**

• Type: TN

• Display Size: 1.8 Inch

Supplier Type: LCD Panel Moudle
Display & LCD Type: 128\* RGB \*160
Viewing Direction: 12 O 'clock

Interface Type: SpiTouch Panel: Optional

• Outline Dimemsions (mm): 46.0\*51.0\*4.35mm

Driver IC: ST7735SBacklight Type: White LEDPIN: 14

18.18.17

• Highlight: 1.8 inch tft lcd panel,

1.8 inch small tft lcd display, rgb tft lcd panel

# **Product Description**

1.Display Type: 1.8inch TFT LCD ST7735S

2.Display mode: Transmissive

3.Resolution: 1.8" 128\*(RGB)\*160

4. Number of colors: 262K

5.Outline Dimensions: 46.0\*51.0\*4.35mm

6.Driver IC: ST7735S