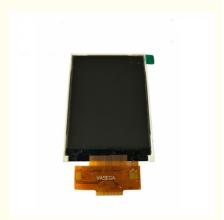

# **Product Specification**

• Type: TN

Display Size: 3.2 Inch
Supplier Type: LCD Panel
Display & LCD Type: 240\* RGB \*320
Viewing Direction: 12 O 'clock

Interface Type: SPITouch Panel: Optional

• Outline Dimemsions (mm): 55.04\*77.50\*2.60mm

Driver IC: ILI9341
Backlight Type: White LED
PIN: 18

Highlight: spi tft lcd display, spi lcd display screen,

ili9341 tft lcd display

# **Product Description**

1.Display Type: 3.2 inch TFT LCD ILI9341

2.Display mode: Transmissive

3.Resolution: 3.2" 240\*(RGB)\*320

4. Number of colors: 262K

5.Outline Dimensions: 55.04\*77.50\*2.60mm

6.Driver IC: ILI9341

7.Interface Type: SPI

8.Baclight: White 6 LED Series

9.Operating voltage: +2.8V~3.3V

10. Viewing Angle: 12 O'clock

11.Operating Temp: -20°C~+70°C

12.Storage Temp: -30°C~+80°C