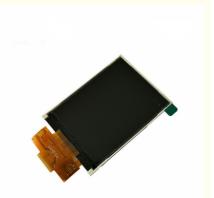

# **Product Specification**

• Type: TN

Display Size: 3.2 Inch
Supplier Type: LCD Panel
Display & LCD Type: 240\* RGB \*320
Viewing Direction: 12 O 'clock

Interface Type: SPITouch Panel: Optional

• Outline Dimemsions (mm): 55.04\*77.50\*2.60mm

Driver IC: ILI9341
Backlight Type: White LED
PIN: 18

Highlight: spi tft lcd display, spi lcd display screen,

ili9341 tft lcd display

# **Product Description**

1.Display Type: 3.2 inch TFT LCD ILI9341

2.Display mode: Transmissive

3.Resolution: 3.2" 240\*(RGB)\*320

4. Number of colors: 262K

5.Outline Dimensions: 55.04\*77.50\*2.60mm

6.Driver IC: ILI9341

7.Interface Type: SPI

8.Baclight: White 6 LED Series

9.Operating voltage: +2.8V~3.3V

10. Viewing Angle: 12 O'clock

11.Operating Temp: -20°C~+70°C

12.Storage Temp: -30°C~+80°C