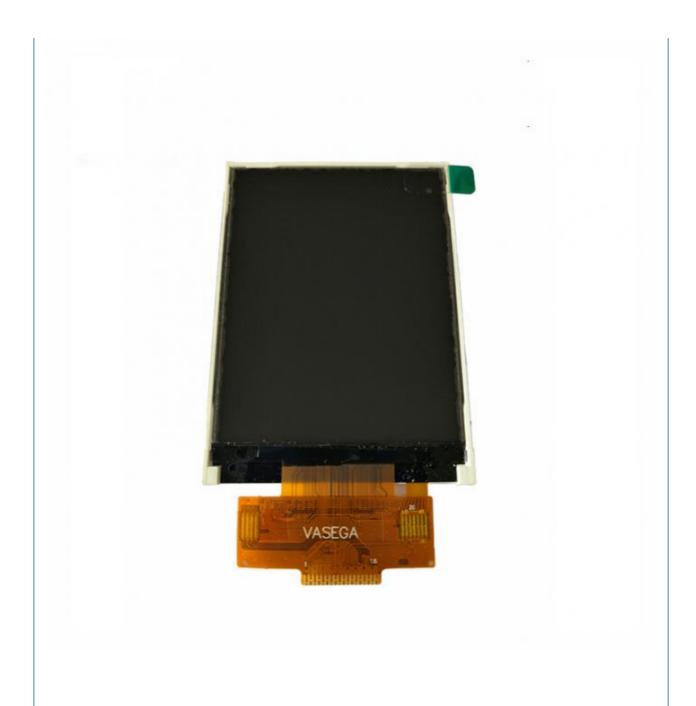

# **Product Specification**

• Type: TN

Display Size: 3.2 Inch
Supplier Type: LCD Panel
Display & LCD Type: 240\* RGB \*320
Viewing Direction: 12 O 'clock

Interface Type: SPITouch Panel: Optional

• Outline Dimemsions (mm): 55.04\*77.50\*2.60mm

Driver IC: ILI9341
Backlight Type: White LED
PIN: 18

Highlight: spi tft lcd display, spi lcd display screen,

ili9341 tft lcd display

# **Product Description**

1.Display Type: 3.2 inch TFT LCD ILI9341

2.Display mode: Transmissive

3.Resolution: 3.2" 240\*(RGB)\*320

4. Number of colors: 262K

5.Outline Dimensions: 55.04\*77.50\*2.60mm

6.Driver IC: ILI9341

7.Interface Type: SPI

8.Baclight: White 6 LED Series

9.Operating voltage: +2.8V~3.3V

10. Viewing Angle: 12 O'clock

11.Operating Temp: -20°C~+70°C

12.Storage Temp: -30°C~+80°C