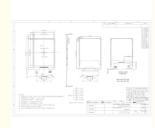

# **Product Specification**

• Type: TN

Display Size: 3.2 Inch
Supplier Type: LCD Panel
Display & LCD Type: 240\* RGB \*320
Viewing Direction: 12 O 'clock

Interface Type: SPITouch Panel: Optional

• Outline Dimemsions (mm): 55.04\*77.50\*2.60mm

Driver IC: ILI9341
Backlight Type: White LED
PIN: 18

Highlight: spi tft lcd display, spi lcd display screen,

ili9341 tft lcd display

# **Product Description**

1.Display Type: 3.2 inch TFT LCD ILI9341

2.Display mode: Transmissive

3.Resolution: 3.2" 240\*(RGB)\*320

4. Number of colors: 262K

5.Outline Dimensions: 55.04\*77.50\*2.60mm

6.Driver IC: ILI9341

7.Interface Type: SPI

8.Baclight: White 6 LED Series

9.Operating voltage: +2.8V~3.3V

10. Viewing Angle: 12 O'clock

11.Operating Temp: -20°C~+70°C

12.Storage Temp: -30°C~+80°C