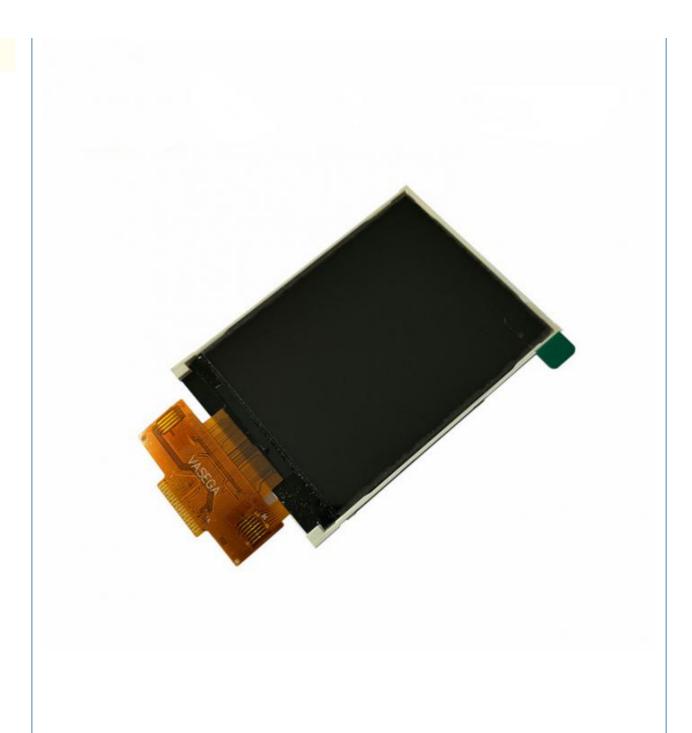

# **Product Specification**

• Type: TN

Display Size: 3.2 Inch
Supplier Type: LCD Panel
Display & LCD Type: 240\* RGB \*320
Viewing Direction: 12 O 'clock

Interface Type: SPITouch Panel: Optional

• Outline Dimemsions (mm): 55.04\*77.50\*2.60mm

Driver IC: ILI9341
Backlight Type: White LED
PIN: 18

Highlight: spi tft lcd display, spi lcd display screen,

ili9341 tft lcd display

# **Product Description**

1.Display Type: 3.2 inch TFT LCD ILI9341

2.Display mode: Transmissive

3.Resolution: 3.2" 240\*(RGB)\*320

4. Number of colors: 262K

5.Outline Dimensions: 55.04\*77.50\*2.60mm

6.Driver IC: ILI9341

7.Interface Type: SPI

8.Baclight: White 6 LED Series

9.Operating voltage: +2.8V~3.3V

10. Viewing Angle: 12 O'clock

11.Operating Temp: -20°C~+70°C

12.Storage Temp: -30°C~+80°C