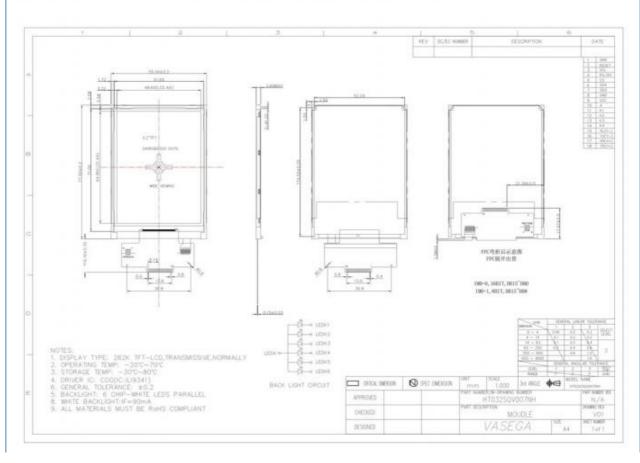

# **Product Specification**

• Type: TN

Display Size: 3.2 Inch
Supplier Type: LCD Panel
Display & LCD Type: 240\* RGB \*320
Viewing Direction: 12 O 'clock

Interface Type: SPITouch Panel: Optional

• Outline Dimemsions (mm): 55.04\*77.50\*2.60mm

Driver IC: ILI9341
Backlight Type: White LED
PIN: 18

Highlight: spi tft lcd display, spi lcd display screen,

ili9341 tft lcd display

# **Product Description**

1.Display Type: 3.2 inch TFT LCD ILI9341

2.Display mode: Transmissive

3.Resolution: 3.2" 240\*(RGB)\*320

4. Number of colors: 262K

5.Outline Dimensions: 55.04\*77.50\*2.60mm

6.Driver IC: ILI9341

7.Interface Type: SPI

8.Baclight: White 6 LED Series

9.Operating voltage: +2.8V~3.3V

10. Viewing Angle: 12 O'clock

11.Operating Temp: -20°C~+70°C

12.Storage Temp: -30°C~+80°C