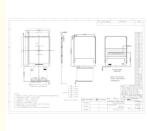

### **Product Specification**

• Type: TN

Display Size: 3.2 Inch
Supplier Type: LCD Panel
Display & LCD Type: 240\* RGB \*320
Viewing Direction: 12 O 'clock
Interface Type: MCU

• Touch Panel: Optional

• Outline Dimemsions (mm): 55.04\*77.50\*2.60mm

Driver IC: ILI9341Backlight Type: White LED

• PIN: 37

• Highlight: mcu tft lcd display, mcu lcd display screen,

ili9341 tft lcd display

## **Product Description**

1.Display Type: 3.2 inch TFT LCD ILI9341

2.Display mode: Transmissive

3.Resolution: 3.2" 240\*(RGB)\*320

4. Number of colors: 262K

5.Outline Dimensions: 55.04\*77.50\*2.60mm

6.Driver IC: ILI9341

7.Interface Type: MCU

8.Baclight: White 6 LED Series

9.Operating voltage: +2.8V~3.3V

10. Viewing Angle: 12 O'clock

11.Operating Temp: -20°C~+70°C

12.Storage Temp: -30°C~+80°C