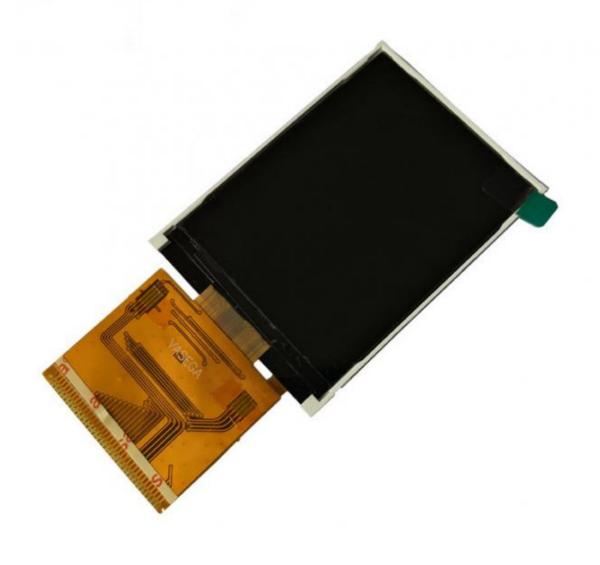

### More Images

## **Product Description**

1.Display Type: 3.2 inch TFT LCD ILI9341

2.Display mode: Transmissive

3.Resolution: 3.2" 240\*(RGB)\*320

4. Number of colors: 262K

5.Outline Dimensions: 55.04\*77.50\*2.60mm

6.Driver IC: ILI9341

7.Interface Type: MCU

8.Baclight: White 6 LED Series

9.Operating voltage: +2.8V~3.3V

10. Viewing Angle: 12 O'clock

11.Operating Temp: -20°C~+70°C

12.Storage Temp: -30°C~+80°C