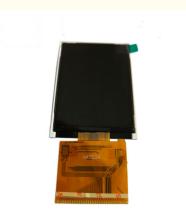

### **Product Specification**

• Type: TN

Display Size: 3.2 Inch
Supplier Type: LCD Panel
Display & LCD Type: 240\* RGB \*320
Viewing Direction: 12 O 'clock
Interface Type: MCU

• Touch Panel: Optional

• Outline Dimemsions (mm): 55.04\*77.50\*2.60mm

Driver IC: ILI9341Backlight Type: White LED

• PIN: 37

• Highlight: mcu tft lcd display, mcu lcd display screen,

ili9341 tft lcd display

## **Product Description**

1.Display Type: 3.2 inch TFT LCD ILI9341

2.Display mode: Transmissive

3.Resolution: 3.2" 240\*(RGB)\*320

4. Number of colors: 262K

5.Outline Dimensions: 55.04\*77.50\*2.60mm

6.Driver IC: ILI9341

7.Interface Type: MCU

8.Baclight: White 6 LED Series

9.Operating voltage: +2.8V~3.3V

10. Viewing Angle: 12 O'clock

11.Operating Temp: -20°C~+70°C

12.Storage Temp: -30°C~+80°C