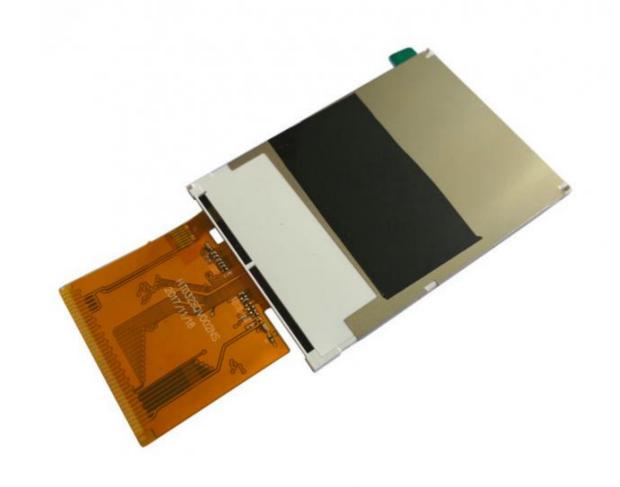

### More Images

## **Product Description**

1.Display Type: 3.2 inch TFT LCD ILI9341

2.Display mode: Transmissive

3.Resolution: 3.2" 240\*(RGB)\*320

4. Number of colors: 262K

5.Outline Dimensions: 55.04\*77.50\*2.60mm

6.Driver IC: ILI9341

7.Interface Type: MCU

8.Baclight: White 6 LED Series

9.Operating voltage: +2.8V~3.3V

10. Viewing Angle: 12 O'clock

11.Operating Temp: -20°C~+70°C

12.Storage Temp: -30°C~+80°C