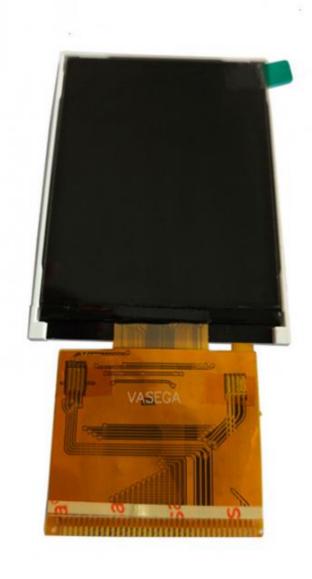

### More Images

## **Product Description**

1.Display Type: 3.2 inch TFT LCD ILI9341

2.Display mode: Transmissive

3.Resolution: 3.2" 240\*(RGB)\*320

4. Number of colors: 262K

5.Outline Dimensions: 55.04\*77.50\*2.60mm

6.Driver IC: ILI9341

7.Interface Type: MCU

8.Baclight: White 6 LED Series

9.Operating voltage: +2.8V~3.3V

10. Viewing Angle: 12 O'clock

11.Operating Temp: -20°C~+70°C

12.Storage Temp: -30°C~+80°C