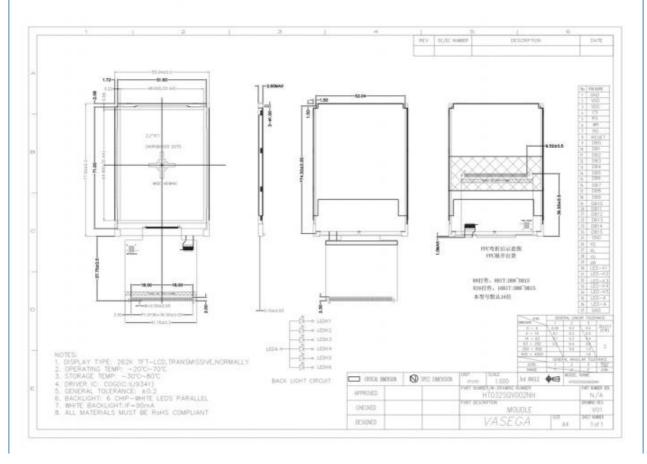

### **Product Specification**

• Type: TN

Display Size: 3.2 Inch
Supplier Type: LCD Panel
Display & LCD Type: 240\* RGB \*320
Viewing Direction: 12 O 'clock
Interface Type: MCU

• Touch Panel: Optional

• Outline Dimemsions (mm): 55.04\*77.50\*2.60mm

## **Product Description**

1.Display Type: 3.2 inch TFT LCD ILI9341

2.Display mode: Transmissive

3.Resolution: 3.2" 240\*(RGB)\*320

4. Number of colors: 262K

5.Outline Dimensions: 55.04\*77.50\*2.60mm

6.Driver IC: ILI9341

7.Interface Type: MCU

8.Baclight: White 6 LED Series

9.Operating voltage: +2.8V~3.3V

10. Viewing Angle: 12 O'clock

11.Operating Temp: -20°C~+70°C

12.Storage Temp: -30°C~+80°C