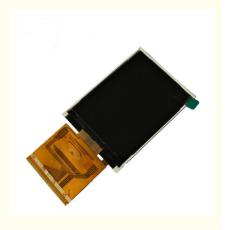

### **Product Specification**

• Type: TN

Display Size: 3.2 Inch
Supplier Type: LCD Panel
Display & LCD Type: 240\* RGB \*320
Viewing Direction: 12 O 'clock
Interface Type: MCU

• Touch Panel: Optional

• Outline Dimemsions (mm): 55.04\*77.50\*2.60mm

Driver IC: ILI9341Backlight Type: White LED

• PIN: 37

• Highlight: mcu tft lcd display, mcu lcd display screen,

ili9341 tft lcd display

## **Product Description**

1.Display Type: 3.2 inch TFT LCD ILI9341

2.Display mode: Transmissive

3.Resolution: 3.2" 240\*(RGB)\*320

4. Number of colors: 262K

5.Outline Dimensions: 55.04\*77.50\*2.60mm

6.Driver IC: ILI9341

7.Interface Type: MCU

8.Baclight: White 6 LED Series

9.Operating voltage: +2.8V~3.3V

10. Viewing Angle: 12 O'clock

11.Operating Temp: -20°C~+70°C

12.Storage Temp: -30°C~+80°C