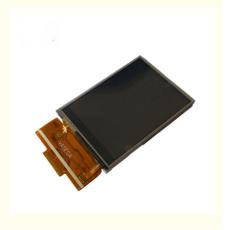

# 2.4 inch TFT LCD Display Screen with/without Touch Panel Driver IC ILI9341 Type LCD Panel

#### **Product Specification**

• Type: TN

Display Size: 2.4 Inch
Supplier Type: LCD Panel
Display & LCD Type: 240\* RGB \*320
Viewing Direction: 12 O 'clock

Interface Type: SPITouch Panel: Optional

• Outline Dimemsions (mm): 42.72\*60.26\*3.45mm

Driver IC: ILI9341
Backlight Type: White LED
PIN: 18

• Highlight: ili9341 lcd display screen,

ili9341 2.4 inch tft lcd display, without touch lcd display screen

# **Product Description**

1.Display Type: 2.4inch TFT LCD ILI9342

2.Display mode: Transmissive

3.Resolution: 2.4" 240\*(RGB)\*320

4. Number of colors: 262K

5.Outline Dimensions: 42.72\*60.26\*2.35mm

6.Driver IC: ILI9341

7.Interface Type: SPI

8.Baclight: White 4 LED Series

9.Operating voltage: +2.8V~3.3V

10. Viewing Angle: 12 O'clock

11.Operating Temp: -20°C~+70°C

12.Storage Temp: -30°C~+80°C

Packaging & Shipping