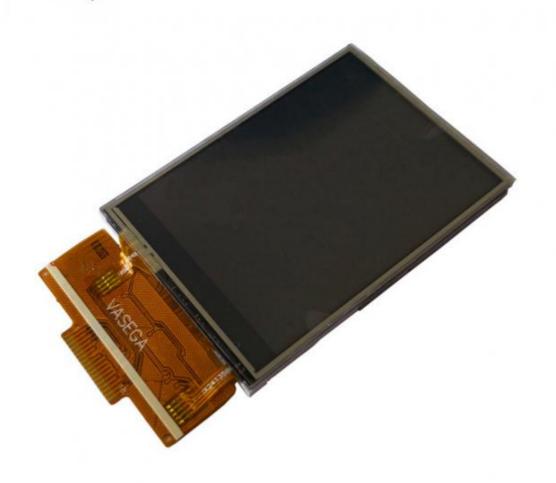

#### **Product Specification**

• Type: TN

Display Size: 2.4 Inch
Supplier Type: LCD Panel
Display & LCD Type: 240\* RGB \*320
Viewing Direction: 12 O 'clock

Interface Type: SPITouch Panel: Optional

• Outline Dimemsions (mm): 42.72\*60.26\*3.45mm

Driver IC: ILI9341
Backlight Type: White LED
PIN: 18

• Highlight: ili9341 lcd display screen,

ili9341 2.4 inch tft lcd display, without touch lcd display screen

# **Product Description**

1.Display Type: 2.4inch TFT LCD ILI9342

2.Display mode: Transmissive

3.Resolution: 2.4" 240\*(RGB)\*320

4. Number of colors: 262K

5.Outline Dimensions: 42.72\*60.26\*2.35mm

6.Driver IC: ILI9341

7.Interface Type: SPI

8.Baclight: White 4 LED Series

9.Operating voltage: +2.8V~3.3V

10. Viewing Angle: 12 O'clock

11.Operating Temp: -20°C~+70°C

12.Storage Temp: -30°C~+80°C

Packaging & Shipping