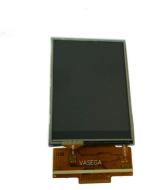

# 2.4 inch TFT LCD Display Screen with/without Touch Panel Driver IC ILI9341 Type LCD Panel

#### **Product Specification**

• Type: TN

Display Size: 2.4 Inch
Supplier Type: LCD Panel
Display & LCD Type: 240\* RGB \*320
Viewing Direction: 12 O 'clock

Interface Type: SPITouch Panel: Optional

• Outline Dimemsions (mm): 42.72\*60.26\*3.45mm

Driver IC: ILI9341
Backlight Type: White LED
PIN: 18

• Highlight: ili9341 lcd display screen,

ili9341 2.4 inch tft lcd display, without touch lcd display screen

# **Product Description**

1.Display Type: 2.4inch TFT LCD ILI9342

2.Display mode: Transmissive

3.Resolution: 2.4" 240\*(RGB)\*320

4. Number of colors: 262K

5.Outline Dimensions: 42.72\*60.26\*2.35mm

6.Driver IC: ILI9341

7.Interface Type: SPI

8.Baclight: White 4 LED Series

9.Operating voltage: +2.8V~3.3V

10. Viewing Angle: 12 O'clock

11.Operating Temp: -20°C~+70°C

12.Storage Temp: -30°C~+80°C

Packaging & Shipping