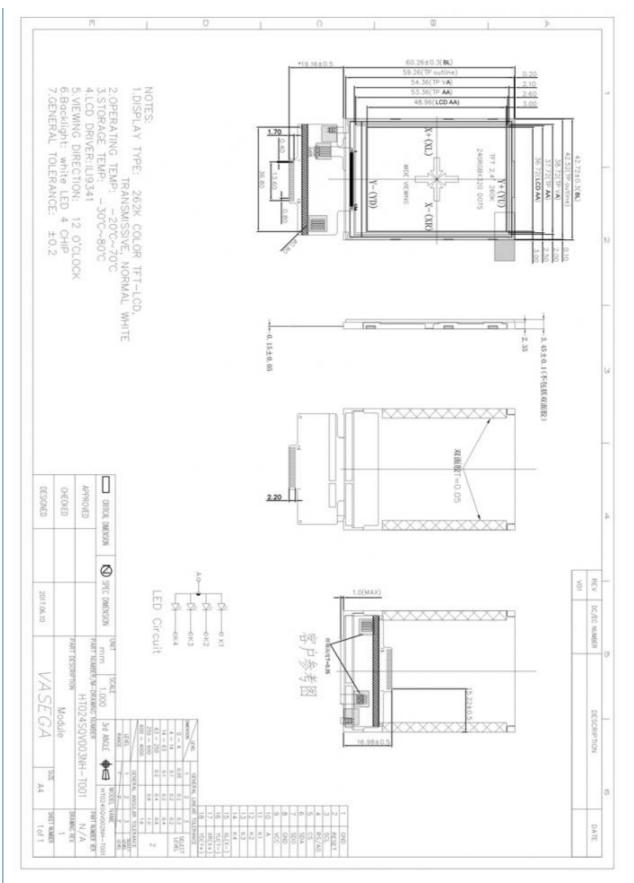

#### **Product Specification**

• Type: TN

Display Size: 2.4 Inch
Supplier Type: LCD Panel
Display & LCD Type: 240\* RGB \*320
Viewing Direction: 12 O 'clock

Interface Type: SPITouch Panel: Optional

• Outline Dimemsions (mm): 42.72\*60.26\*3.45mm

Driver IC: ILI9341
Backlight Type: White LED
PIN: 18

• Highlight: ili9341 lcd display screen,

ili9341 2.4 inch tft lcd display, without touch lcd display screen

# **Product Description**

1.Display Type: 2.4inch TFT LCD ILI9342

2.Display mode: Transmissive

3.Resolution: 2.4" 240\*(RGB)\*320

4. Number of colors: 262K

5.Outline Dimensions: 42.72\*60.26\*2.35mm

6.Driver IC: ILI9341

7.Interface Type: SPI

8.Baclight: White 4 LED Series

9.Operating voltage: +2.8V~3.3V

10. Viewing Angle: 12 O'clock

11.Operating Temp: -20°C~+70°C

12.Storage Temp: -30°C~+80°C

Packaging & Shipping