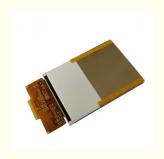

# 2.4 inch TFT LCD Display Screen with/without Touch Panel Driver IC ILI9341 Type LCD Panel

#### **Product Specification**

• Type: TN

Display Size: 2.4 Inch
Supplier Type: LCD Panel
Display & LCD Type: 240\* RGB \*320
Viewing Direction: 12 O 'clock

Interface Type: SPITouch Panel: Optional

• Outline Dimemsions (mm): 42.72\*60.26\*3.45mm

Driver IC: ILI9341
Backlight Type: White LED
PIN: 18

• Highlight: ili9341 lcd display screen,

ili9341 2.4 inch tft lcd display, without touch lcd display screen

# **Product Description**

1.Display Type: 2.4inch TFT LCD ILI9342

2.Display mode: Transmissive

3.Resolution: 2.4" 240\*(RGB)\*320

4. Number of colors: 262K

5.Outline Dimensions: 42.72\*60.26\*2.35mm

6.Driver IC: ILI9341

7.Interface Type: SPI

8.Baclight: White 4 LED Series

9.Operating voltage: +2.8V~3.3V

10. Viewing Angle: 12 O'clock

11.Operating Temp: -20°C~+70°C

12.Storage Temp: -30°C~+80°C

Packaging & Shipping