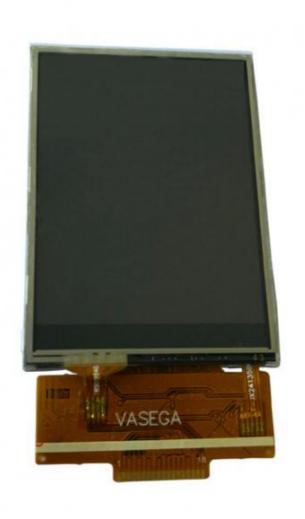

#### **Product Specification**

• Type: TN

Display Size: 2.4 Inch
Supplier Type: LCD Panel
Display & LCD Type: 240\* RGB \*320
Viewing Direction: 12 O 'clock

Interface Type: SPITouch Panel: Optional

• Outline Dimemsions (mm): 42.72\*60.26\*3.45mm

Driver IC: ILI9341
Backlight Type: White LED
PIN: 18

• Highlight: ili9341 lcd display screen,

ili9341 2.4 inch tft lcd display, without touch lcd display screen

# **Product Description**

1.Display Type: 2.4inch TFT LCD ILI9342

2.Display mode: Transmissive

3.Resolution: 2.4" 240\*(RGB)\*320

4. Number of colors: 262K

5.Outline Dimensions: 42.72\*60.26\*2.35mm

6.Driver IC: ILI9341

7.Interface Type: SPI

8.Baclight: White 4 LED Series

9.Operating voltage: +2.8V~3.3V

10. Viewing Angle: 12 O'clock

11.Operating Temp: -20°C~+70°C

12.Storage Temp: -30°C~+80°C

Packaging & Shipping