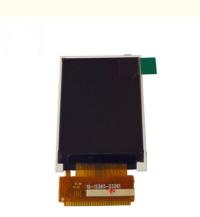

# 176\*RGB\*220 Display LCD Type 2.0 inch TFT LCD Screen with 12 O'clock Viewing Direction

### **Product Specification**

Type: TFT
Display Size: 2.0 Inch
Supplier Type: LCD Panel
Display & LCD Type: 176\* RGB \*220
Viewing Direction: 12 O 'clock
Interface Type: MCU
Touch Panel: Optional

• Outline Dimemsions (mm): 29.5\*36.5\*2.65mm

### **Product Description**

1.Display Type: 2.0inch TFT LCD ILI9225g

2.Display mode: Transmissive

3.Resolution: 2.0" 176\*(RGB)\*220

4. Number of colors: 262K

5.Outline Dimensions: 37.68\*51.3\*2.25mm

6.Driver IC: ILI9225G