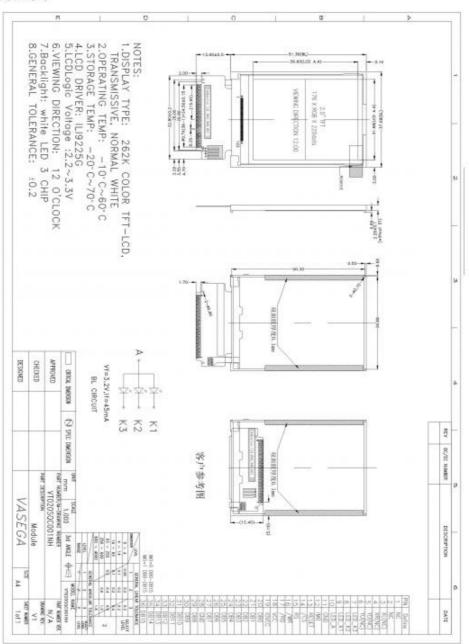

### **Product Specification**

Type: TFT
Display Size: 2.0 Inch
Supplier Type: LCD Panel
Display & LCD Type: 176\* RGB \*220
Viewing Direction: 12 O 'clock
Interface Type: MCU
Touch Panel: Optional

• Outline Dimemsions (mm): 29.5\*36.5\*2.65mm

Driver IC: ILI925GBacklight Type: White LEDPIN: 36

Highlight:
 2.0 inch tft lcd screen, rgb tft lcd screen,

rgb lcd display screen

### **Product Description**

1.Display Type: 2.0inch TFT LCD ILI9225g

2.Display mode: Transmissive

3.Resolution: 2.0" 176\*(RGB)\*220

4. Number of colors: 262K

5.Outline Dimensions: 37.68\*51.3\*2.25mm

6.Driver IC: ILI9225G

7.Interface Type: MCU

8.Baclight: White 3 LED Series

9.Operating voltage: +2.8V~3.3V

10. Viewing Angle: 12 O'clock

11.Operating Temp: -20°C~+70°C

12.Storage Temp: -30°C~+80°C

## 3.0 模组图

VASEGA 4/16 Version 1.0

7-10 working days WWW.TNT.COM

5-7 working days WWW.EMS.COM.CN

5-7 working days WWW.DHLCOM

5-7 working days WWW.UPS.COM

5-7 working days WWW.FEDEX.COM