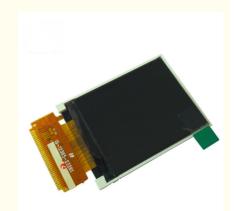

• Certification: ROHS

Model Number: ZH177TC22020

Minimum Order Quantity:

Price: Negotiated

Packaging Details:
 All the products are packed in right way to

keep it safe. For small sizes of products we use tray+ carton, for bigger sizes we use foam slot+carton. We also design packages according to customers' requirements.

Delivery Time: 7-15 working days

• Payment Terms: T/T

• Supply Ability: 300k per month



### **Product Specification**

Type: TFT
Display Size: 2.0 Inch
Supplier Type: LCD Panel
Display & LCD Type: 176\* RGB \*220
Viewing Direction: 12 O 'clock
Interface Type: MCU
Touch Panel: Optional

• Outline Dimemsions (mm): 29.5\*36.5\*2.65mm

Driver IC: ILI925GBacklight Type: White LEDPIN: 36

Highlight:
 2.0 inch tft lcd screen, rgb tft lcd screen,

rgb lcd display screen



### More Images





### **Product Description**

### **Product Description**

1.Display Type: 2.0inch TFT LCD ILI9225g

2.Display mode: Transmissive

3.Resolution: 2.0" 176\*(RGB)\*220

4. Number of colors: 262K

5.Outline Dimensions: 37.68\*51.3\*2.25mm

6.Driver IC: ILI9225G

7.Interface Type: MCU

8.Baclight: White 3 LED Series

9.Operating voltage: +2.8V~3.3V

10. Viewing Angle: 12 O'clock

11.Operating Temp: -20°C~+70°C

12.Storage Temp: -30°C~+80°C







### 产品技术规格书

## 3.0 模组图



VASEGA 4/16 Version 1.0













7-10 working days WWW.TNT.COM

5-7 working days WWW.EMS.COM.CN

5-7 working days WWW.DHLCOM

5-7 working days WWW.UPS.COM

5-7 working days WWW.FEDEX.COM













#### **Our Services**



### why choose us



razorsupplies with 12

years of experiences







PRI