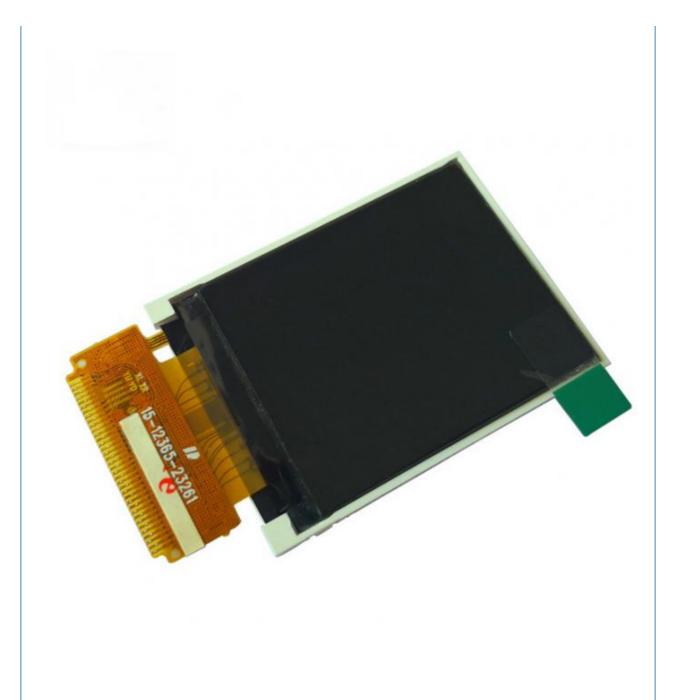

lay Size: 2.0 Inch
Supplier Type: LCD Panel
Display & LCD Type: 176\* RGB \*220
Viewing Direction: 12 O 'clock
Interface Type: MCU
Touch Panel: Optional

• Outline Dimemsions (mm): 29.5\*36.5\*2.65mm

Driver IC: ILI925GBacklight Type: White LEDPIN: 36

Highlight:
 2.0 inch tft lcd screen, rgb tft lcd screen,

rgb lcd display screen



### More Images





### **Product Description**

### **Product Description**

1.Display Type: 2.0inch TFT LCD ILI9225g

2.Display mode: Transmissive

3.Resolution: 2.0" 176\*(RGB)\*220

4. Number of colors: 262K

5.Outline Dimensions: 37.68\*51.3\*2.25mm

6.Driver IC: ILI9225G

7.Interface Type: MCU

8.Baclight: White 3 LED Series

9.Operating voltage: +2.8V~3.3V

10. Viewing Angle: 12 O'clock

11.Operating Temp: -20°C~+70°C

12.Storage Temp: -30°C~+80°C







### 产品技术规格书

## 3.0 模组图



VASEGA 4/16 Version 1.0













7-10 working days WWW.TNT.COM

5-7 working days WWW.EMS.COM.CN

5-7 working days WWW.DHLCOM

5-7 working days WWW.UPS.COM

5-7 working days WWW.FEDEX.COM













#### **Our Services**



### why choose us



razorsupplies with 12

years of experiences







PRICE We will provide you the best price, it is the absolutery value for money



OEM/ODM OEM/ODM orders are welcomed,we are trying to meet all

your needs



SERVICE Wehavea comprehensive after-sales service with 24-hourservice

- 1. Replacement within 30 days after the shipment of products from us due to products' problems.
- 2. We can print your logo and stick your model No.on the cameras.
- 3. We have long cooperation with many shipping companies and our expor