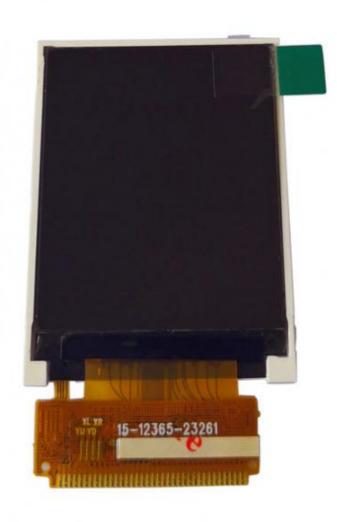

### **Product Specification**

Type: TFT
Display Size: 2.0 Inch
Supplier Type: LCD Panel
Display & LCD Type: 176\* RGB \*220
Viewing Direction: 12 O 'clock
Interface Type: MCU
Touch Panel: Optional

• Outline Dimemsions (mm): 29.5\*36.5\*2.65mm

Driver IC: ILI925GBacklight Type: White LEDPIN: 36

Highlight:
 2.0 inch tft lcd screen, rgb tft lcd screen,

rgb lcd display screen

### **Product Description**

1.Display Type: 2.0inch TFT LCD ILI9225g

2.Display mode: Transmissive

3.Resolution: 2.0" 176\*(RGB)\*220

4. Number of colors: 262K

5.Outline Dimensions: 37.68\*51.3\*2.25mm

6.Driver IC: ILI9225G

7.Interface Type: MCU

8.Baclight: White 3 LED Series

9.Operating voltage: +2.8V~3.3V

10. Viewing Angle: 12 O'clock

11.Operating Temp: -20°C~+70°C

12.Storage Temp: -30°C~+80°C