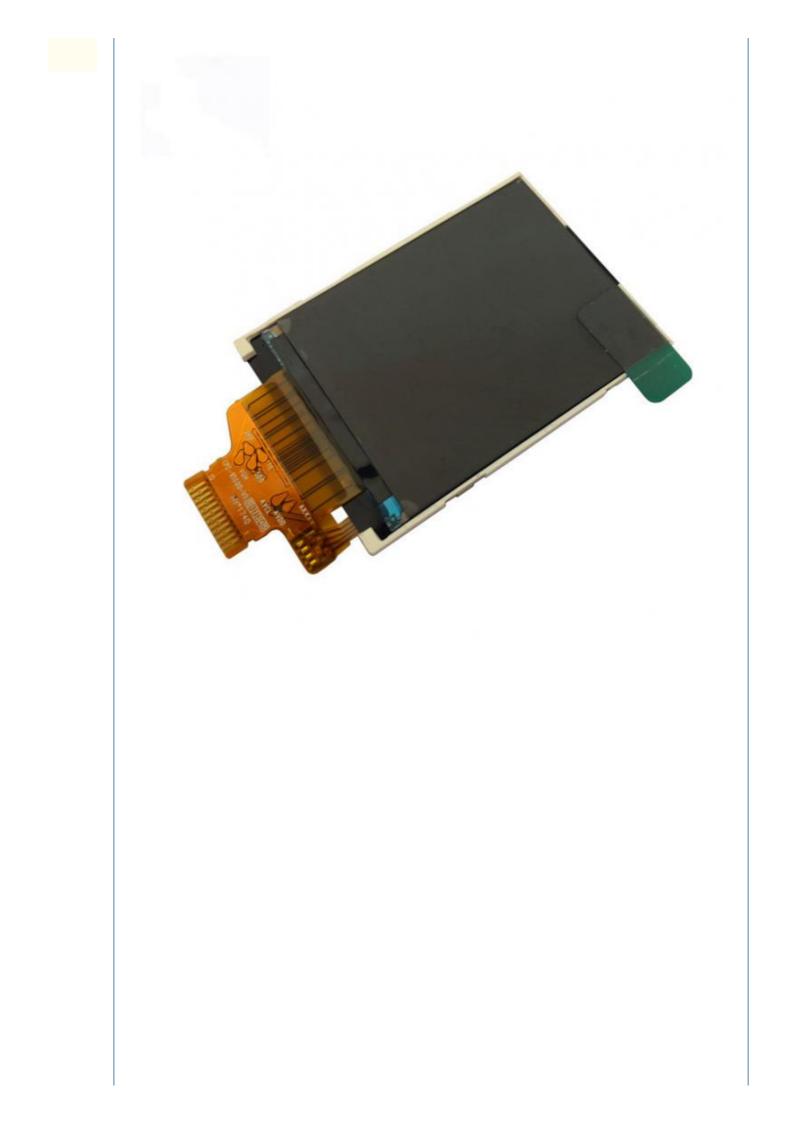

# Product Description

| 1.Display Type:       | 2.0inch TFT LCD ST7789V |
|-----------------------|-------------------------|
| 2.Display mode:       | Transmissive            |
| 3.Resolution:         | 2.0" 240*(RGB)*320      |
| 4. Number of colors:  | 262K                    |
| 5.Outline Dimensions: | 35.80*40.8*2.00 mm      |
| 6.Driver IC:          | ST7789V                 |
| 7.Interface Type:     | SPI                     |
| 8.Baclight:           | White 3LED Series       |
| 9.Operating voltage:  | +2.8V~3.3V              |
| 10.Viewing Angle:     | ALL VIEWING             |
| 11.Operating Temp:    | -20°C~+70°C             |
| 12.Storage Temp:      | -30°C~+80°C             |