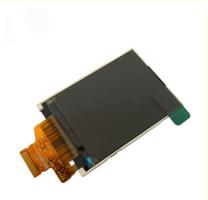

## 2.0 inch TFT LCD 240\* RGB \*240 Display Screen driver ic ST7789V with solder in connector

#### **Product Specification**

| • Type:                                     | IPS                                      |
|---------------------------------------------|------------------------------------------|
| <ul> <li>Display Size:</li> </ul>           | 2.0 Inch                                 |
| <ul> <li>Supplier Type:</li> </ul>          | LCD Panel                                |
| <ul> <li>Display &amp; LCD Type:</li> </ul> | 240* RGB *240                            |
| <ul> <li>Viewing Direction:</li> </ul>      | All Viewing                              |
| <ul> <li>Interface Type:</li> </ul>         | Spi                                      |
| • Touch Panel:                              | Optional                                 |
| • Outline Dimemsions (mm):                  | 35.8*40.8*2.0mm                          |
| • Driver IC:                                | ST7789V                                  |
| <ul> <li>Backlight Type:</li> </ul>         | White LED                                |
| • PIN:                                      | 12                                       |
| Highlight:                                  | rgb tft lcd panel, rgb small tft lcd dis |

# Product Description

| 1.Display Type:       | 2.0inch TFT LCD ST7789V |
|-----------------------|-------------------------|
| 2.Display mode:       | Transmissive            |
| 3.Resolution:         | 2.0" 240*(RGB)*320      |
| 4. Number of colors:  | 262K                    |
| 5.Outline Dimensions: | 35.80*40.8*2.00 mm      |
| 6.Driver IC:          | ST7789V                 |
| 7.Interface Type:     | SPI                     |
| 8.Baclight:           | White 3LED Series       |
| 9.Operating voltage:  | +2.8V~3.3V              |
| 10.Viewing Angle:     | ALL VIEWING             |
| 11.Operating Temp:    | -20°C~+70°C             |
| 12.Storage Temp:      | -30°C~+80°C             |