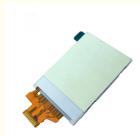

## 2.0 inch TFT LCD 240\* RGB \*240 Display Screen driver ic ST7789V with solder in connector

#### **Product Specification**

| • Type:                                     | IPS                                      |
|---------------------------------------------|------------------------------------------|
| <ul> <li>Display Size:</li> </ul>           | 2.0 Inch                                 |
| <ul> <li>Supplier Type:</li> </ul>          | LCD Panel                                |
| <ul> <li>Display &amp; LCD Type:</li> </ul> | 240* RGB *240                            |
| <ul> <li>Viewing Direction:</li> </ul>      | All Viewing                              |
| <ul> <li>Interface Type:</li> </ul>         | Spi                                      |
| • Touch Panel:                              | Optional                                 |
| • Outline Dimemsions (mm):                  | 35.8*40.8*2.0mm                          |
| • Driver IC:                                | ST7789V                                  |
| <ul> <li>Backlight Type:</li> </ul>         | White LED                                |
| • PIN:                                      | 12                                       |
| Highlight:                                  | rgb tft lcd panel, rgb small tft lcd dis |

# Product Description

| 1.Display Type:       | 2.0inch TFT LCD ST7789V |
|-----------------------|-------------------------|
| 2.Display mode:       | Transmissive            |
| 3.Resolution:         | 2.0" 240*(RGB)*320      |
| 4. Number of colors:  | 262K                    |
| 5.Outline Dimensions: | 35.80*40.8*2.00 mm      |
| 6.Driver IC:          | ST7789V                 |
| 7.Interface Type:     | SPI                     |
| 8.Baclight:           | White 3LED Series       |
| 9.Operating voltage:  | +2.8V~3.3V              |
| 10.Viewing Angle:     | ALL VIEWING             |
| 11.Operating Temp:    | -20°C~+70°C             |
| 12.Storage Temp:      | -30°C~+80°C             |