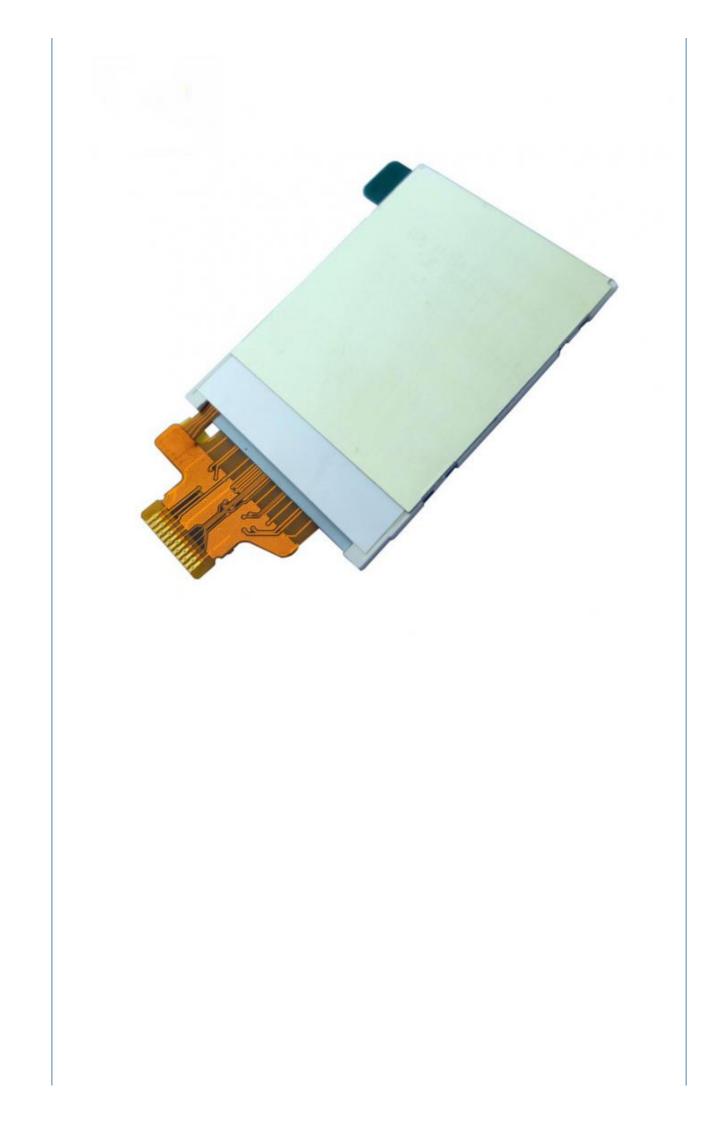

# Product Description

| 1.Display Type:       | 2.0inch TFT LCD ST7789V |
|-----------------------|-------------------------|
| 2.Display mode:       | Transmissive            |
| 3.Resolution:         | 2.0" 240*(RGB)*320      |
| 4. Number of colors:  | 262K                    |
| 5.Outline Dimensions: | 35.80*40.8*2.00 mm      |
| 6.Driver IC:          | ST7789V                 |
| 7.Interface Type:     | SPI                     |
| 8.Baclight:           | White 3LED Series       |
| 9.Operating voltage:  | +2.8V~3.3V              |
| 10.Viewing Angle:     | ALL VIEWING             |
| 11.Operating Temp:    | -20°C~+70°C             |
| 12.Storage Temp:      | -30°C~+80°C             |