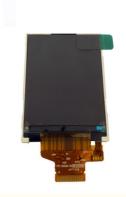

## 2.0 inch TFT LCD 240\* RGB \*240 Display Screen driver ic ST7789V with solder in connector

#### **Product Specification**

| • Type:                                     | IPS                                      |
|---------------------------------------------|------------------------------------------|
| <ul> <li>Display Size:</li> </ul>           | 2.0 Inch                                 |
| <ul> <li>Supplier Type:</li> </ul>          | LCD Panel                                |
| <ul> <li>Display &amp; LCD Type:</li> </ul> | 240* RGB *240                            |
| <ul> <li>Viewing Direction:</li> </ul>      | All Viewing                              |
| <ul> <li>Interface Type:</li> </ul>         | Spi                                      |
| • Touch Panel:                              | Optional                                 |
| • Outline Dimemsions (mm):                  | 35.8*40.8*2.0mm                          |
| • Driver IC:                                | ST7789V                                  |
| <ul> <li>Backlight Type:</li> </ul>         | White LED                                |
| • PIN:                                      | 12                                       |
| Highlight:                                  | rgb tft lcd panel, rgb small tft lcd dis |

# Product Description

| 1.Display Type:       | 2.0inch TFT LCD ST7789V |
|-----------------------|-------------------------|
| 2.Display mode:       | Transmissive            |
| 3.Resolution:         | 2.0" 240*(RGB)*320      |
| 4. Number of colors:  | 262K                    |
| 5.Outline Dimensions: | 35.80*40.8*2.00 mm      |
| 6.Driver IC:          | ST7789V                 |
| 7.Interface Type:     | SPI                     |
| 8.Baclight:           | White 3LED Series       |
| 9.Operating voltage:  | +2.8V~3.3V              |
| 10.Viewing Angle:     | ALL VIEWING             |
| 11.Operating Temp:    | -20°C~+70°C             |
| 12.Storage Temp:      | -30°C~+80°C             |