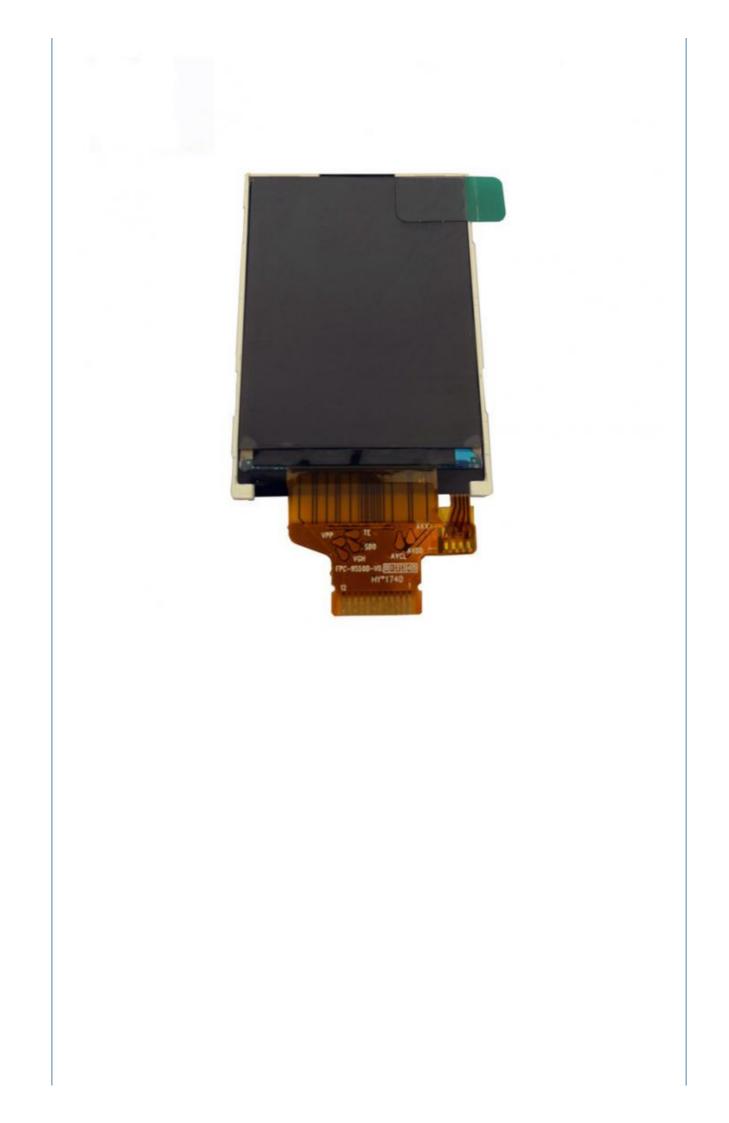

# Product Description

| 1.Display Type:       | 2.0inch TFT LCD ST7789V |
|-----------------------|-------------------------|
| 2.Display mode:       | Transmissive            |
| 3.Resolution:         | 2.0" 240*(RGB)*320      |
| 4. Number of colors:  | 262K                    |
| 5.Outline Dimensions: | 35.80*40.8*2.00 mm      |
| 6.Driver IC:          | ST7789V                 |
| 7.Interface Type:     | SPI                     |
| 8.Baclight:           | White 3LED Series       |
| 9.Operating voltage:  | +2.8V~3.3V              |
| 10.Viewing Angle:     | ALL VIEWING             |
| 11.Operating Temp:    | -20°C~+70°C             |
| 12.Storage Temp:      | -30°C~+80°C             |