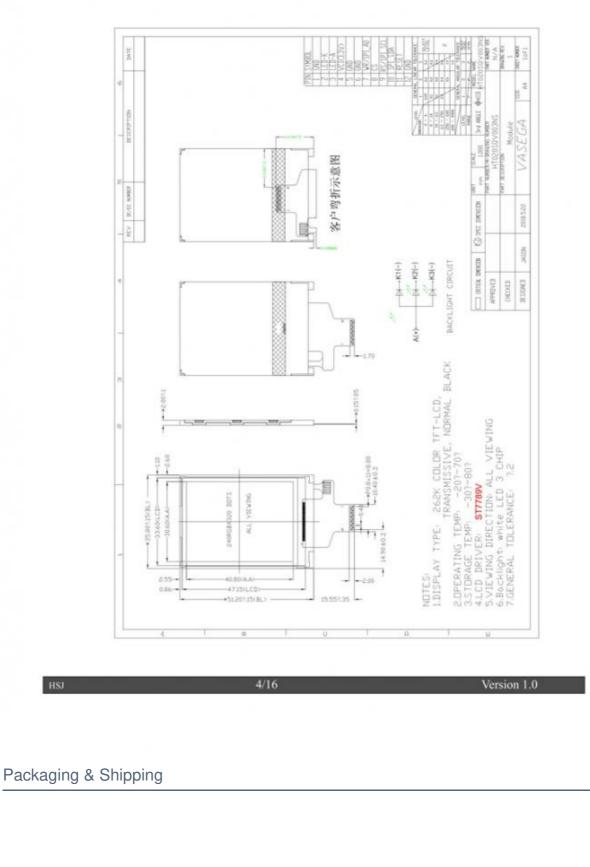

# Product Description

| 1.Display Type:       | 2.0inch TFT LCD ST7789V |
|-----------------------|-------------------------|
| 2.Display mode:       | Transmissive            |
| 3.Resolution:         | 2.0" 240*(RGB)*320      |
| 4. Number of colors:  | 262K                    |
| 5.Outline Dimensions: | 35.80*40.8*2.00 mm      |
| 6.Driver IC:          | ST7789V                 |
| 7.Interface Type:     | SPI                     |
| 8.Baclight:           | White 3LED Series       |
| 9.Operating voltage:  | +2.8V~3.3V              |
| 10.Viewing Angle:     | ALL VIEWING             |
| 11.Operating Temp:    | -20°C~+70°C             |
| 12.Storage Temp:      | -30°C~+80°C             |

3.0 模组图

3. We have long cooperation with many shipping companies and our export volume is large. The shipping companies can offer us good

discounts.

4. Professional technician supports. We have a good after-sales service team to solve your problems in time.