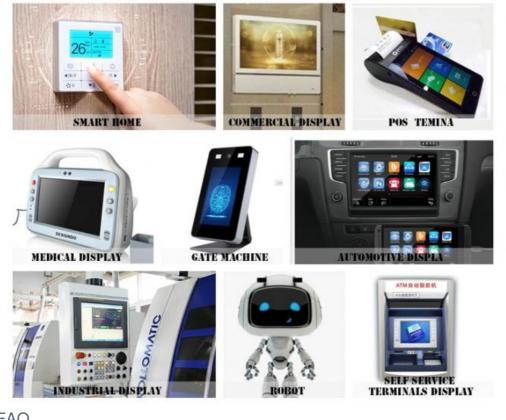

your problems in time.

5.All goods will be inspected and tested before shipment.

6.Customer's satisfactory is most important to us.If you have any problem or questions regarding our transaction.Please contact us

by Trademanager or Email. It will be responded within 24 hours.

## **Company Profile**

ZhuoHong Electronic Technology has been specializing in TFT LCD display and touch screen more than 10years. There are 90% of our business is custom made display modules for projects such as industrial devices, medical and smart home applications. Our mission is to provide customer one-stop solution. With LCD display and touch screen as our product center, great trust is built with our customers.





Bonding IC



Rubberizing



Sample production



Assembling



QC testing

## APPLICATION



#### FAQ

A Q: When can i get the quotation?

A: We usually quote within 12 hours after we got your inquiry.

If it is very urgent, please call us or contact us via email, Skype or WhatsApp.

Q: What is your warranty?

A: We provide one year warranty.

Q: May i buy samples from you?

A: Yes! You are welcome to place sample order to test our superior quality and service.

Q: How to place bulk order?

A: 1) Tell us model number, quantity, color and other special requirements.

2) Proforma Invoice will be made and sent to you for approval

3) Production will be arranged once get your payment or deposit.

4) Goods will be delivered as stated on the Proforma Invoice.

Q: How will you deliver my goods to me?

A: We provide as many shipping options as possible, such as DHL, UPS, FEDEX, TNT AND