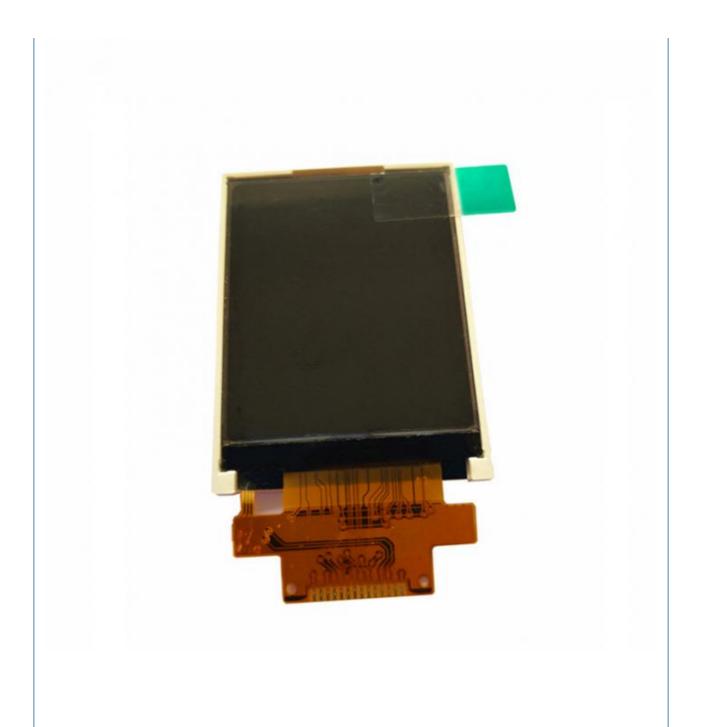

#### **Product Specification**

• Type: TN

Display Size: 1.8 Inch
Supplier Type: LCD Panel
Display & LCD Type: 128\* RGB \*160
Viewing Direction: 12 O 'clock

Interface Type: SpiTouch Panel: Optional

• Outline Dimemsions (mm): 34.0\*45.82\*2.5mm

Driver IC: ST7735SBacklight Type: White LEDPIN: 14

• Highlight: rgb tft lcd panel, rgb small tft lcd display,

1.8 inch tft lcd panel

# **Product Description**

1.Display Type: 1.8inch TFT LCD ST7735S

2.Display mode: Transmissive

3.Resolution: 1.8" 128\*(RGB)\*160

4. Number of colors: 262K

5.Outline Dimensions: 34.00\*45.82\*2.5 mm

6.Driver IC: ST7735S

7.Interface Type: SPI

8.Baclight: White 2LED Series

9.Operating voltage: +2.8V~3.3V

10. Viewing Angle: 12 O'clock

11.Operating Temp: -20°C~+70°C

12.Storage Temp: -30°C~+80°C

Packaging & Shipping