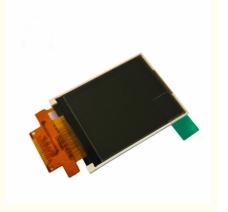

#### **Product Specification**

• Type: TN

Display Size: 1.8 Inch
Supplier Type: LCD Panel
Display & LCD Type: 128\* RGB \*160
Viewing Direction: 12 O 'clock

Interface Type: SpiTouch Panel: Optional

• Outline Dimemsions (mm): 34.0\*45.82\*2.5mm

# **Product Description**

1.Display Type: 1.8inch TFT LCD ST7735S

2.Display mode: Transmissive

3.Resolution: 1.8" 128\*(RGB)\*160

4. Number of colors: 262K

5.Outline Dimensions: 34.00\*45.82\*2.5 mm

6.Driver IC: ST7735S