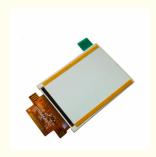

#### **Product Specification**

• Type: TN

Display Size: 1.8 Inch
Supplier Type: LCD Panel
Display & LCD Type: 128\* RGB \*160
Viewing Direction: 12 O 'clock

Interface Type: SpiTouch Panel: Optional

• Outline Dimemsions (mm): 34.0\*45.82\*2.5mm

# **Product Description**

1.Display Type: 1.8inch TFT LCD ST7735S

2.Display mode: Transmissive

3.Resolution: 1.8" 128\*(RGB)\*160

4. Number of colors: 262K

5.Outline Dimensions: 34.00\*45.82\*2.5 mm

6.Driver IC: ST7735S