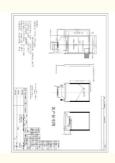

#### **Product Specification**

• Type: TN

Display Size: 1.8 Inch
Supplier Type: LCD Panel
Display & LCD Type: 128\* RGB \*160
Viewing Direction: 12 O 'clock

Interface Type: SpiTouch Panel: Optional

• Outline Dimemsions (mm): 34.0\*45.82\*2.5mm

# **Product Description**

1.Display Type: 1.8inch TFT LCD ST7735S

2.Display mode: Transmissive

3.Resolution: 1.8" 128\*(RGB)\*160

4. Number of colors: 262K

5.Outline Dimensions: 34.00\*45.82\*2.5 mm

6.Driver IC: ST7735S

7.Interface Type: SPI

8.Baclight: White 2LED Series

9.Operating voltage: +2.8V~3.3V

10. Viewing Angle: 12 O'clock

11.Operating Temp: -20°C~+70°C

12.Storage Temp: -30°C~+80°C

Packaging & Shipping