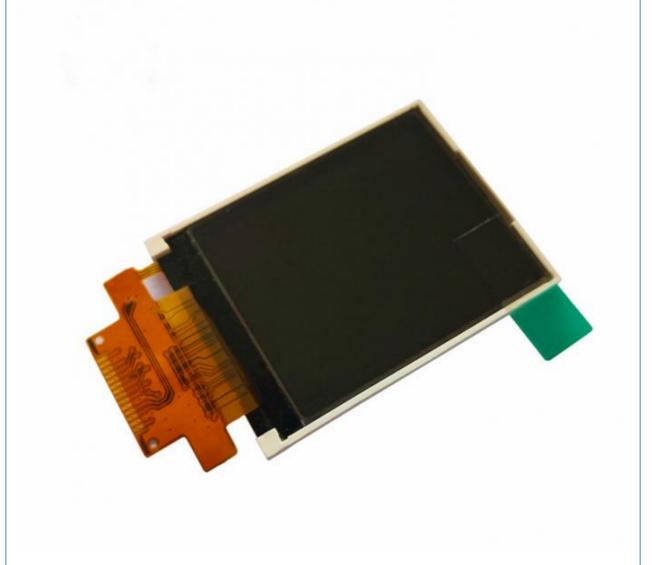

#### **Product Specification**

• Type: TN

Display Size: 1.8 Inch
Supplier Type: LCD Panel
Display & LCD Type: 128\* RGB \*160
Viewing Direction: 12 O 'clock

Interface Type: SpiTouch Panel: Optional

• Outline Dimemsions (mm): 34.0\*45.82\*2.5mm

Driver IC: ST7735SBacklight Type: White LEDPIN: 14

• Highlight: rgb tft lcd panel, rgb small tft lcd display,

1.8 inch tft lcd panel

# **Product Description**

1.Display Type: 1.8inch TFT LCD ST7735S

2.Display mode: Transmissive

3.Resolution: 1.8" 128\*(RGB)\*160

4. Number of colors: 262K

5.Outline Dimensions: 34.00\*45.82\*2.5 mm

6.Driver IC: ST7735S

7.Interface Type: SPI

8.Baclight: White 2LED Series

9.Operating voltage: +2.8V~3.3V

10. Viewing Angle: 12 O'clock

11.Operating Temp: -20°C~+70°C

12.Storage Temp: -30°C~+80°C

Packaging & Shipping