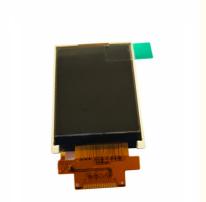

#### **Product Specification**

• Type: TN

Display Size: 1.8 Inch
Supplier Type: LCD Panel
Display & LCD Type: 128\* RGB \*160
Viewing Direction: 12 O 'clock

Interface Type: SpiTouch Panel: Optional

• Outline Dimemsions (mm): 34.0\*45.82\*2.5mm

# **Product Description**

1.Display Type: 1.8inch TFT LCD ST7735S

2.Display mode: Transmissive

3.Resolution: 1.8" 128\*(RGB)\*160

4. Number of colors: 262K

5.Outline Dimensions: 34.00\*45.82\*2.5 mm

6.Driver IC: ST7735S