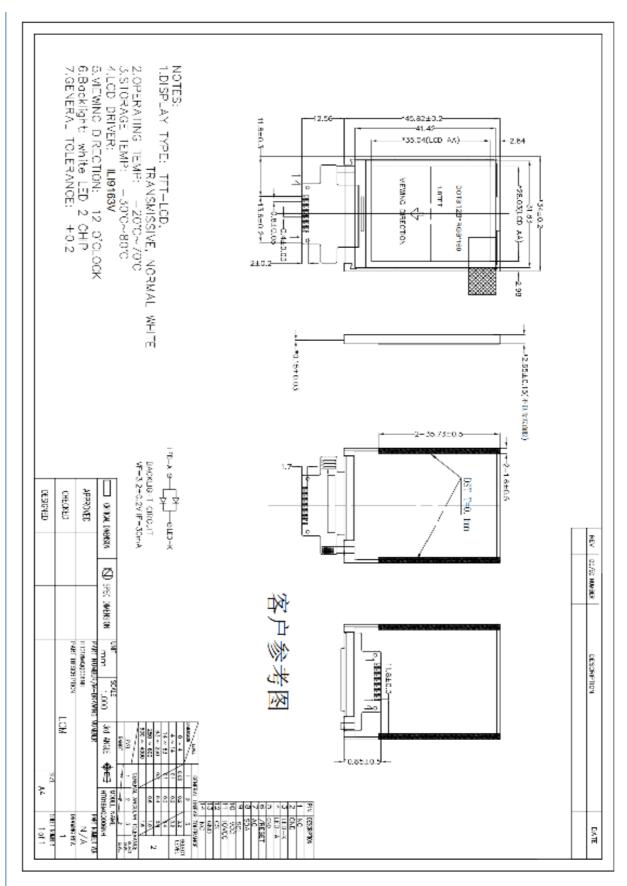

#### **Product Specification**

• Type: TN

Display Size: 1.8 Inch
Supplier Type: LCD Panel
Display & LCD Type: 128\* RGB \*160
Viewing Direction: 12 O 'clock

Interface Type: SpiTouch Panel: Optional

• Outline Dimemsions (mm): 34.0\*45.82\*2.5mm

Driver IC: ST7735SBacklight Type: White LEDPIN: 14

• Highlight: rgb tft lcd panel, rgb small tft lcd display,

1.8 inch tft lcd panel

# **Product Description**

1.Display Type: 1.8inch TFT LCD ST7735S

2.Display mode: Transmissive

3.Resolution: 1.8" 128\*(RGB)\*160

4. Number of colors: 262K

5.Outline Dimensions: 34.00\*45.82\*2.5 mm

6.Driver IC: ST7735S

7.Interface Type: SPI

8.Baclight: White 2LED Series

9.Operating voltage: +2.8V~3.3V

10. Viewing Angle: 12 O'clock

11.Operating Temp: -20°C~+70°C

12.Storage Temp: -30°C~+80°C

Packaging & Shipping