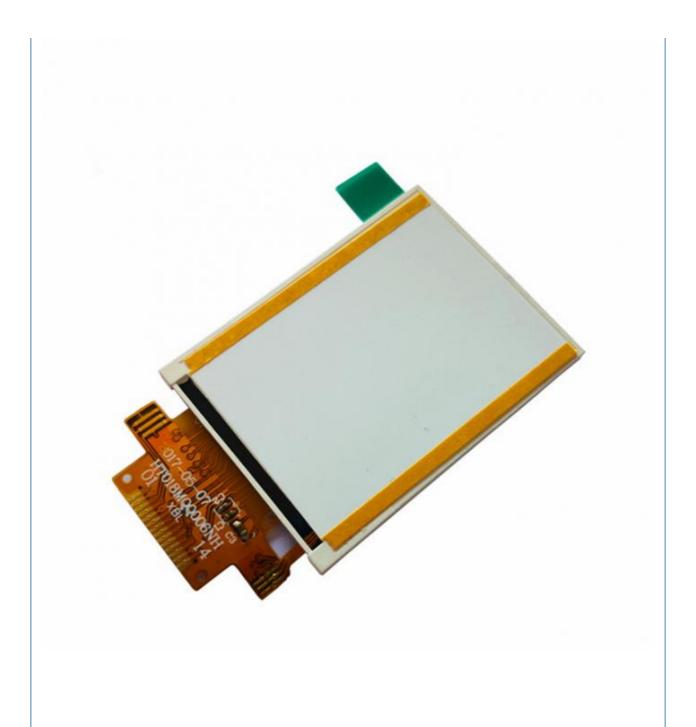

#### **Product Specification**

• Type: TN

Display Size: 1.8 Inch
Supplier Type: LCD Panel
Display & LCD Type: 128\* RGB \*160
Viewing Direction: 12 O 'clock

Interface Type: SpiTouch Panel: Optional

• Outline Dimemsions (mm): 34.0\*45.82\*2.5mm

Driver IC: ST7735SBacklight Type: White LEDPIN: 14

• Highlight: rgb tft lcd panel, rgb small tft lcd display,

1.8 inch tft lcd panel

# **Product Description**

1.Display Type: 1.8inch TFT LCD ST7735S

2.Display mode: Transmissive

3.Resolution: 1.8" 128\*(RGB)\*160

4. Number of colors: 262K

5.Outline Dimensions: 34.00\*45.82\*2.5 mm

6.Driver IC: ST7735S

7.Interface Type: SPI

8.Baclight: White 2LED Series

9.Operating voltage: +2.8V~3.3V

10. Viewing Angle: 12 O'clock

11.Operating Temp: -20°C~+70°C

12.Storage Temp: -30°C~+80°C

Packaging & Shipping