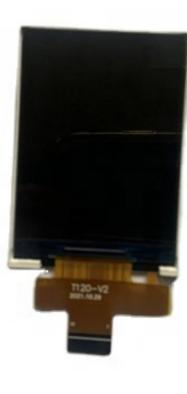

## Product Description

| 1.Display Type:       | 2.4inch TFT LCD ILI9488 |
|-----------------------|-------------------------|
| 2.Display mode:       | Transmissive            |
| 3.Resolution:         | 2.4" 240*(RGB)*320      |
| 4. Number of colors:  | 262K                    |
| 5.Outline Dimensions: | 44.12*60.26*2.5 mm      |
| 6.Driver IC:          | IL19341                 |
| 7.Interface Type:     | MCU_16 Bit              |
| 8.Baclight:           | White 4LED Series       |
| 9.Operating voltage:  | +2.6V~3.3V              |
| 10.Viewing Angle:     | 12 O'clock              |
| 11.Operating Temp:    | -20°C~+70°C             |
| 12.Storage Temp:      | -30°C~+80°C             |