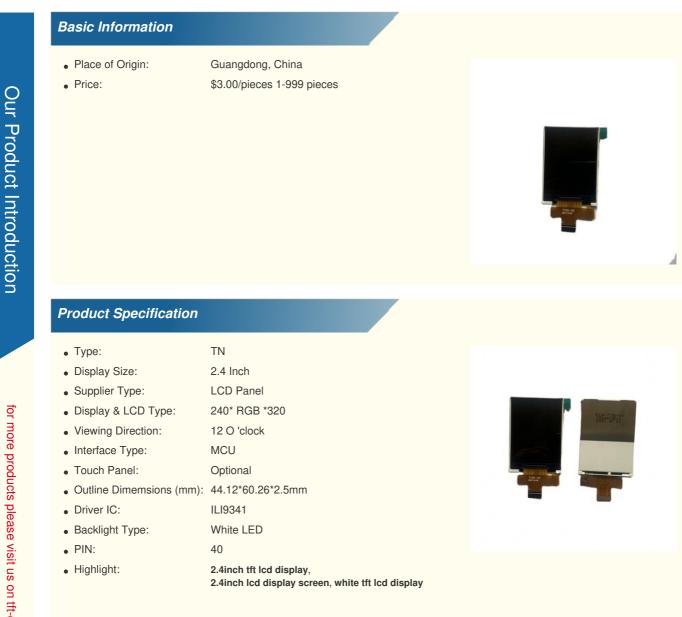

## Product Description

| 1.Display Type:       | 2.4inch TFT LCD ILI9488 |
|-----------------------|-------------------------|
| 2.Display mode:       | Transmissive            |
| 3.Resolution:         | 2.4" 240*(RGB)*320      |
| 4. Number of colors:  | 262K                    |
| 5.Outline Dimensions: | 44.12*60.26*2.5 mm      |
| 6.Driver IC:          | IL19341                 |
| 7.Interface Type:     | MCU_16 Bit              |
| 8.Baclight:           | White 4LED Series       |
| 9.Operating voltage:  | +2.6V~3.3V              |
| 10.Viewing Angle:     | 12 O'clock              |
| 11.Operating Temp:    | -20°C~+70°C             |
| 12.Storage Temp:      | -30°C~+80°C             |