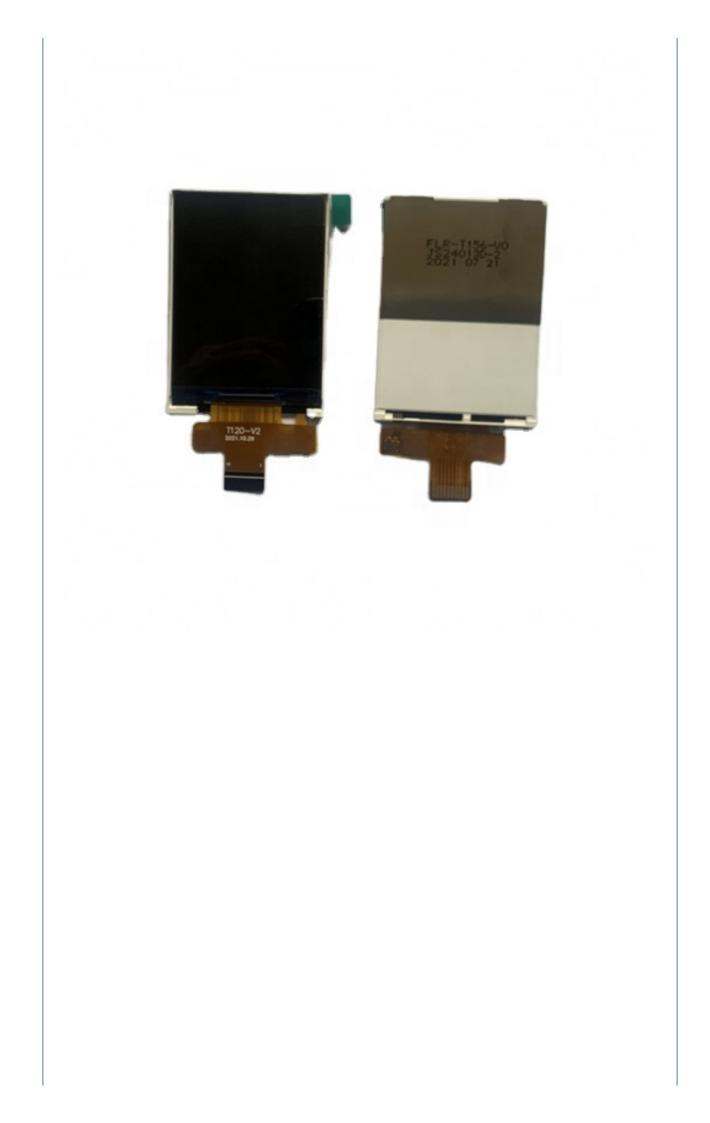

## Product Description

| 1.Display Type:       | 2.4inch TFT LCD ILI9488 |
|-----------------------|-------------------------|
| 2.Display mode:       | Transmissive            |
| 3.Resolution:         | 2.4" 240*(RGB)*320      |
| 4. Number of colors:  | 262K                    |
| 5.Outline Dimensions: | 44.12*60.26*2.5 mm      |
| 6.Driver IC:          | IL19341                 |
| 7.Interface Type:     | MCU_16 Bit              |
| 8.Baclight:           | White 4LED Series       |
| 9.Operating voltage:  | +2.6V~3.3V              |
| 10.Viewing Angle:     | 12 O'clock              |
| 11.Operating Temp:    | -20°C~+70°C             |
| 12.Storage Temp:      | -30°C~+80°C             |