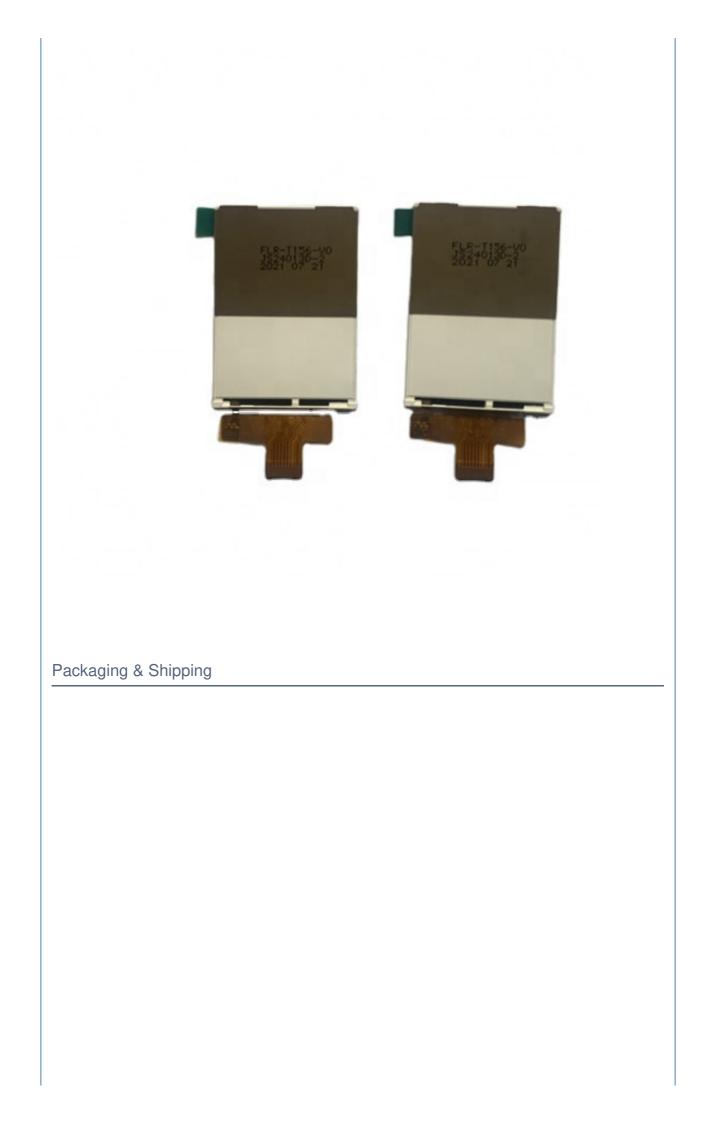

## Product Description

| 1.Display Type:       | 2.4inch TFT LCD ILI9488 |
|-----------------------|-------------------------|
| 2.Display mode:       | Transmissive            |
| 3.Resolution:         | 2.4" 240*(RGB)*320      |
| 4. Number of colors:  | 262K                    |
| 5.Outline Dimensions: | 44.12*60.26*2.5 mm      |
| 6.Driver IC:          | IL19341                 |
| 7.Interface Type:     | MCU_16 Bit              |
| 8.Baclight:           | White 4LED Series       |
| 9.Operating voltage:  | +2.6V~3.3V              |
| 10.Viewing Angle:     | 12 O'clock              |
| 11.Operating Temp:    | -20°C~+70°C             |
| 12.Storage Temp:      | -30°C~+80°C             |