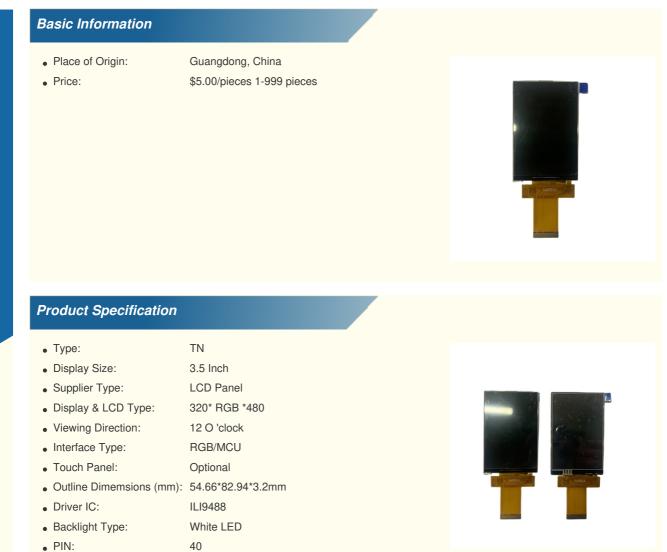

# White LED Backlight 3.5" TFT LCD 320x480 MCU Interface ILI9488 Display for POS Machine

- Warranty:
- Highlight:
- white tft lcd panel, white small tft lcd display, backlight tft lcd panel