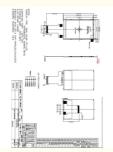

## **Product Description**

| 1.Display Type:       | 3.5inch TFT LCD ILI9488 |
|-----------------------|-------------------------|
| 2.Display mode:       | Transmissive            |
| 3.Resolution:         | 3.50" 320*(RGB)*480     |
| 4. Number of colors:  | 262K                    |
| 5.Outline Dimensions: | 54.66*82.94*3.2 mm      |
| 6.Driver IC:          | ILI9488                 |
| 7.Interface Type:     | MCU_16 Bit              |
| 8.Baclight:           | White 6LED Series       |
| 9.Operating voltage:  | +2.6V~3.3V              |
| 10.Viewing Angle:     | 12 O'clock              |
| 11.Operating Temp:    | -20°C~+70°C             |
| 12.Storage Temp:      | -30°C~+80°C             |