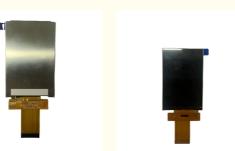

## **Product Description**

| 1.Display Type:       | 3.5inch TFT LCD ILI9488 |
|-----------------------|-------------------------|
| 2.Display mode:       | Transmissive            |
| 3.Resolution:         | 3.50" 320*(RGB)*480     |
| 4. Number of colors:  | 262K                    |
| 5.Outline Dimensions: | 54.66*82.94*3.2 mm      |
| 6.Driver IC:          | ILI9488                 |
| 7.Interface Type:     | MCU_16 Bit              |
| 8.Baclight:           | White 6LED Series       |
| 9.Operating voltage:  | +2.6V~3.3V              |
| 10.Viewing Angle:     | 12 O'clock              |
| 11.Operating Temp:    | -20°C~+70°C             |
| 12.Storage Temp:      | -30°C~+80°C             |