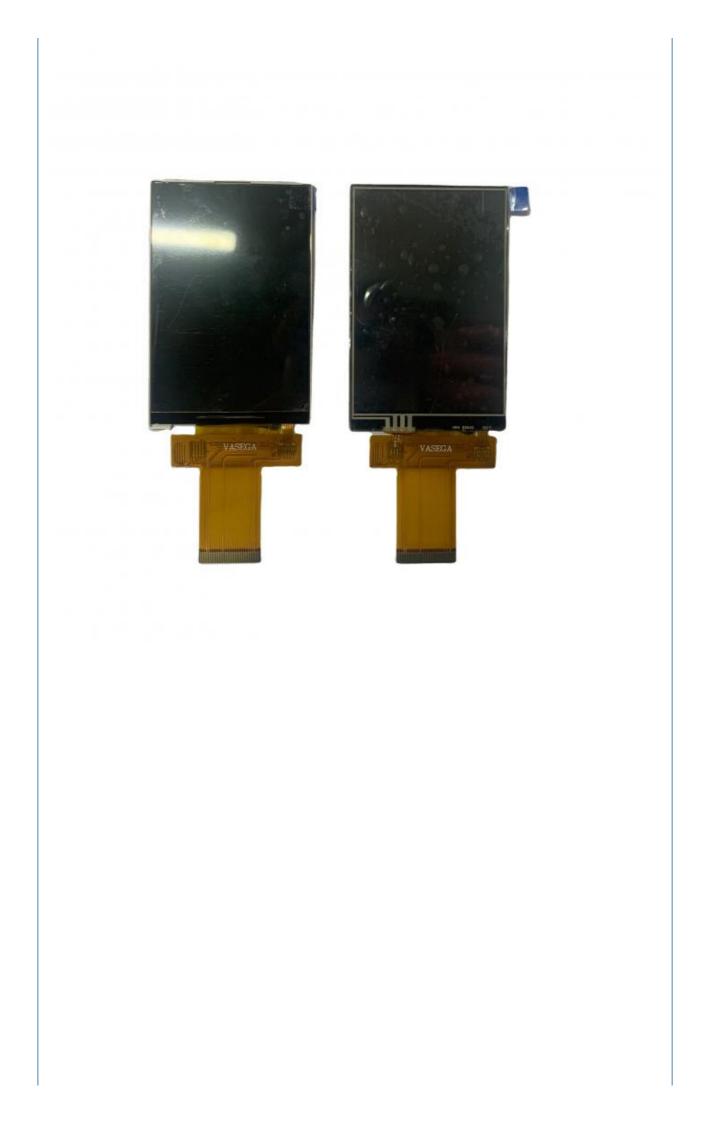

## **Product Description**

| 1.Display Type:       | 3.5inch TFT LCD ILI9488 |
|-----------------------|-------------------------|
| 2.Display mode:       | Transmissive            |
| 3.Resolution:         | 3.50" 320*(RGB)*480     |
| 4. Number of colors:  | 262K                    |
| 5.Outline Dimensions: | 54.66*82.94*3.2 mm      |
| 6.Driver IC:          | ILI9488                 |
| 7.Interface Type:     | MCU_16 Bit              |
| 8.Baclight:           | White 6LED Series       |
| 9.Operating voltage:  | +2.6V~3.3V              |
| 10.Viewing Angle:     | 12 O'clock              |
| 11.Operating Temp:    | -20°C~+70°C             |
| 12.Storage Temp:      | -30°C~+80°C             |