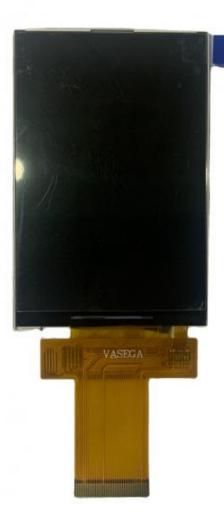

# White LED Backlight 3.5" TFT LCD 320x480 MCU Interface ILI9488 Display for POS Machine

- Warranty:
- Highlight:
- white tft lcd panel, white small tft lcd display, backlight tft lcd panel