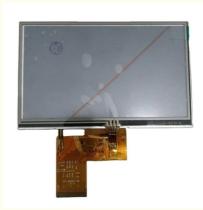

# 5 inch 800x480 TFT LCD 40PIN RGB TN display with resistive touch screen

P/N: ZH050TG50030V.1 RGB interface Size:5.0 inches Resolution: 800x 3(RGB) x 480 Aspect ratio: 16:9 Module size: 120.7(W) ×75.8(H) ×3.0(D) mm Active area:108(W) ×64.8 (H) mm Viewing angle: Free Operating temperatures: -20 to 70 Storage temperatures: -30 to 80 Brightness:450cd/m2 Interface: 40PIN RGB interface