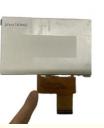

# 5 inch 800x480 TFT LCD 40PIN RGB TN display with resistive touch screen

P/N: ZH050TG50030V.1 RGB interface Size:5.0 inches Resolution: 800x 3(RGB) x 480 Aspect ratio: 16:9 Module size: 120.7(W) ×75.8(H) ×3.0(D) mm Active area:108(W) ×64.8 (H) mm Viewing angle: Free Operating temperatures: -20 to 70 Storage temperatures: -30 to 80 Brightness:450cd/m2 Interface: 40PIN RGB interface

 Active Area: • Port:

• Display Size:

• Supplier Type:

• Viewing Angle:

Contrast Ratio:

• Viewing Direction:

- TFT, 5 Inch Tft Lcd 5.0 Inch Manufacturer 120.68 X75.84x3.0mm White
- 500nits
  - 40pin RGB 16:9
- 800x480
- 6 O'Clock
- 1 Year
- 108 X 64.8mm
  - Yantian; SheKou
    - rgb tft lcd panel, 40pin tft lcd panel, rgb small tft lcd display