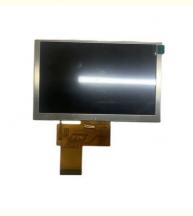

# 5 inch 800x480 TFT LCD 40PIN RGB TN display with resistive touch screen

P/N: ZH050TG50030V.1 RGB interface Size:5.0 inches Resolution: 800x 3(RGB) x 480 Aspect ratio: 16:9 Module size: 120.7(W) ×75.8(H) ×3.0(D) mm Active area:108(W) ×64.8 (H) mm Viewing angle: Free Operating temperatures: -20 to 70 Storage temperatures: -30 to 80 Brightness:450cd/m2 Interface: 40PIN RGB interface