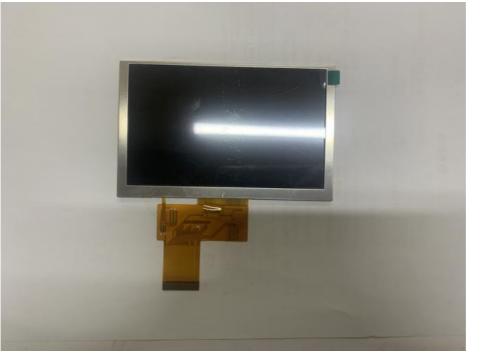

# 5 inch 800x480 TFT LCD 40PIN RGB TN display with resistive touch screen

P/N: ZH050TG50030V.1 RGB interface Size:5.0 inches Resolution: 800x 3(RGB) x 480 Aspect ratio: 16:9 Module size: 120.7(W) ×75.8(H) ×3.0(D) mm Active area:108(W) ×64.8 (H) mm Viewing angle: Free Operating temperatures: -20 to 70 Storage temperatures: -30 to 80 Brightness:450cd/m2 Interface: 40PIN RGB interface

 Active Area: • Port:

• Display Size:

• Supplier Type:

• Viewing Angle:

Contrast Ratio:

• Viewing Direction:

- TFT, 5 Inch Tft Lcd 5.0 Inch Manufacturer 120.68 X75.84x3.0mm White
- 500nits
  - 40pin RGB 16:9
- 800x480
- 6 O'Clock
- 1 Year
- 108 X 64.8mm
  - Yantian; SheKou
    - rgb tft lcd panel, 40pin tft lcd panel, rgb small tft lcd display