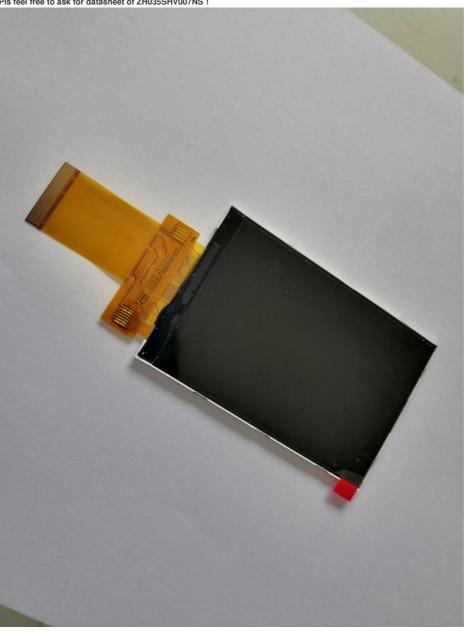

### **Product Specification**

Type: TFT, Tft Lcd
Display Size: 3.5 Inch
Size: 3.5"
Color: White
Luminance: 200nits

• Interface: 40pin 8 Or 16BIT MCU,3/4SPI

Contrast Ratio: 200:1
Resolution: 320X480
Viewing Direction: 12 'CLOCK
Warranty: 1 Year
Driver IC: ILI9486

#### **Product Description**

3.5 inch TFT LCD ILI9486 3/4-wire SPI compatible 8bit/16bit parallel port 40PIN 12 'CLOCK 320x480 display

Product Name: 3.5 inch

Product external dimensions (mm): 84.52x55.26x3.5

Visual area (mm): 73.44x48.96

Drive IC:ILI9486 Resolution: 320x480

Interface form: 8/16bit MCU parallel interface, 4 line /3 line SPI serial interface

Interface way: plug-in Color: Full color PIN NO.: 40Pin