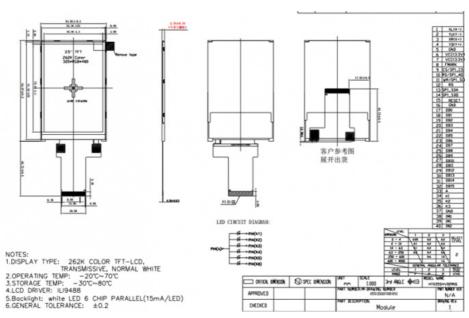

### **Product Specification**

Type: TFT, Tft Lcd
Display Size: 3.5 Inch
Size: 3.5"
Color: White
Luminance: 200nits

• Interface: 40pin 8 Or 16BIT MCU,3/4SPI

Contrast Ratio: 200:1
Resolution: 320X480
Viewing Direction: 12 'CLOCK
Warranty: 1 Year
Driver IC: ILI9486

#### **Product Description**

3.5 inch TFT LCD ILI9486 3/4-wire SPI compatible 8bit/16bit parallel port 40PIN 12 'CLOCK 320x480 display

Product Name: 3.5 inch

Product external dimensions (mm): 84.52x55.26x3.5

Visual area (mm): 73.44x48.96

Drive IC:ILI9486 Resolution: 320x480

Interface form: 8/16bit MCU parallel interface, 4 line /3 line SPI serial interface

Interface way: plug-in Color: Full color PIN NO.: 40Pin