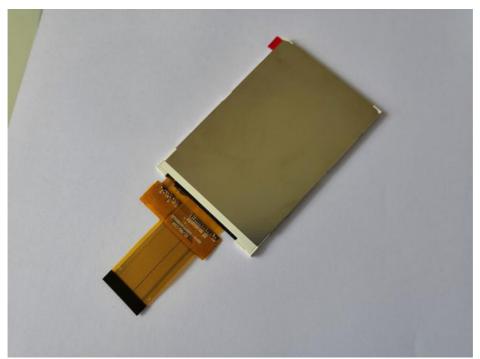

### **Product Specification**

Type: TFT, Tft Lcd
Display Size: 3.5 Inch
Size: 3.5"
Color: White
Luminance: 200nits

• Interface: 40pin 8 Or 16BIT MCU,3/4SPI

Contrast Ratio: 200:1
Resolution: 320X480
Viewing Direction: 12 'CLOCK
Warranty: 1 Year
Driver IC: ILI9486

#### **Product Description**

3.5 inch TFT LCD ILI9486 3/4-wire SPI compatible 8bit/16bit parallel port 40PIN 12 'CLOCK 320x480 display

Product Name: 3.5 inch

Product external dimensions (mm): 84.52x55.26x3.5

Visual area (mm): 73.44x48.96

Drive IC:ILI9486 Resolution: 320x480

Interface form: 8/16bit MCU parallel interface, 4 line /3 line SPI serial interface

Interface way: plug-in Color: Full color PIN NO.: 40Pin